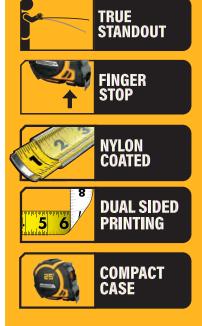

## **MADE FOR THE PROS**

The Contractor TS is the first 1 1/4 in. wide-blade tape measure created by KOMELON. Its compact case is ergonomic and fits comfortably in your hand. The nylon coated blade is made to last and is resistant to wear. The finger-stop on the 25 ft. and the 35 ft. models provide full control and protection from blade whipping during retraction. Last but not least is the 12 ft. of true standout, providing a straighter and more accurate use of standout on any job site.