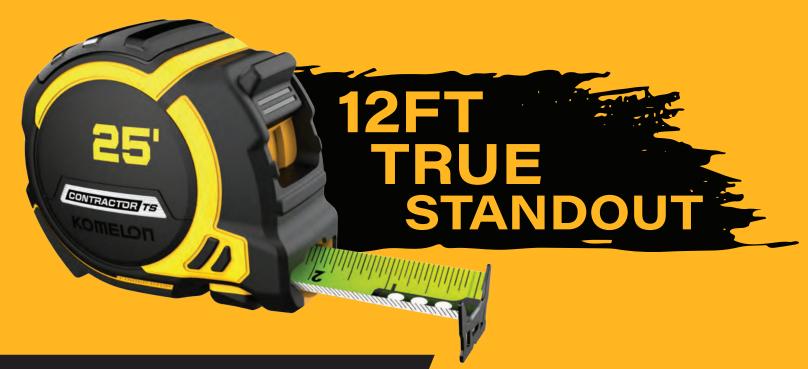

## **MADE FOR THE PROS**

The Contractor TS is the first 1 1/4 in. wide-blade tape measure created by KOMELON. Its compact case is ergonomic and fits comfortably in your hand. The nylon coated blade is made to last and is resistant to wear. The finger-stop on the 25 ft. and the 35 ft. models provide full control and protection from blade whipping during retraction. Last but not least is the 12 ft. of true standout, providing a straighter and more accurate use of standout on any job site.