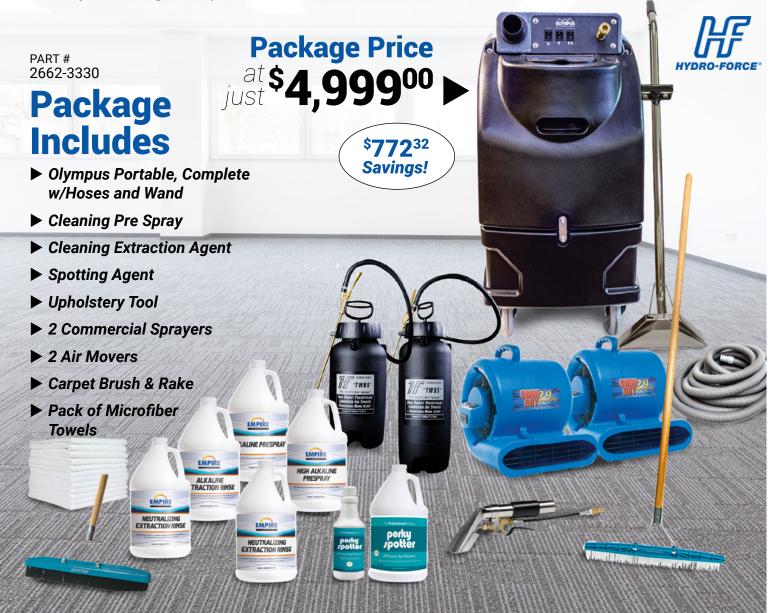

## Hydro-Force™ Carpet Care Package

This carpet care package from Hydro-Force<sup>™</sup> has everything you need to clean and maintain carpet for any commercial or residential application. The Olympus Portable is an iconic brand in the cleaning industry and features 200 psi, dual 2-stage vacuum motors and a heater. (Other options and configurations available for any cleaning need).

## Hydro-Force™ Carpet Care Package

| _          | Package Price<br>Extractor & Accessories) |
|------------|-------------------------------------------|
| List       | Introductory                              |
| \$5,771.32 | \$4,999.00                                |

Extended **n** '

| ltem      | Description                                                                                  | Qty    | List Price | Price      |
|-----------|----------------------------------------------------------------------------------------------|--------|------------|------------|
| 2615-0920 | Olympus Portable Extractor, 200 PSI, Dual 2-Stage Vac Motors, w/Heater (Includes Hose & Wand | Kit) 1 | \$4,382.29 | \$4,382.29 |
| 1665-2834 | High Pressure Stainless Steel Upholstery Tool                                                | 1      | \$111.20   | \$111.20   |
| 2661-3404 | Empire Cleaning Solutions Carpet Pre Spray                                                   | 2      | \$14.98    | \$29.96    |
| 2662-3405 | Empire Cleaning Solutions High pH Alkaline Pre Spray                                         | 4      | \$19.98    | \$79.92    |
| 2664-3407 | Empire Cleaning Solutions Extraction Rinse                                                   | 4      | \$16.55    | \$66.20    |
| 2665-3408 | Empire Cleaning Solutions Neutralizing Extraction Rinse                                      | 2      | \$15.08    | \$30.16    |
| 1681-2618 | Perky Spotter Stain Remover, Quart                                                           | 2      | \$15.26    | \$30.52    |
| 1680-2617 | Perky Spotter Stain Remover, Gallon                                                          | 1      | \$35.32    | \$35.32    |
| A56551    | Grandi Groom Carpet Brush W / Handle, 18"                                                    | 1      | \$66.87    | \$66.87    |
| 2626-0707 | Grandi Groom Carpet Rake W / Handle, 18"                                                     | 1      | \$39.95    | \$39.95    |
| 1640-2911 | Hydro-Force, TWBS Pump Sprayer, 3 GL                                                         | 1      | \$139.88   | \$139.88   |
| 1649-2819 | Hydro-Force, TWBS Pump Sprayer, 2 GL                                                         | 1      | \$127.97   | \$127.97   |
| 2662-2732 | Brightline White Microfiber Towels, 16 x 16, 12 Towels Per Case                              | 12     | \$12.85    | \$154.20   |
| 1630-1487 | Omni Dry 2.9 - Two Speed Air Mover, 3480 FPM at 2.9 amps                                     | 2      | \$238.44   | \$476.88   |
|           |                                                                                              |        |            | ÅF 771 00  |

Complete Kit List Price \$5,771.32

Complete Kit Introductory Price \$4,999.00

800-767-6933

HYDRO-FORCE

EMPI

TWBS 1

EMPIRE