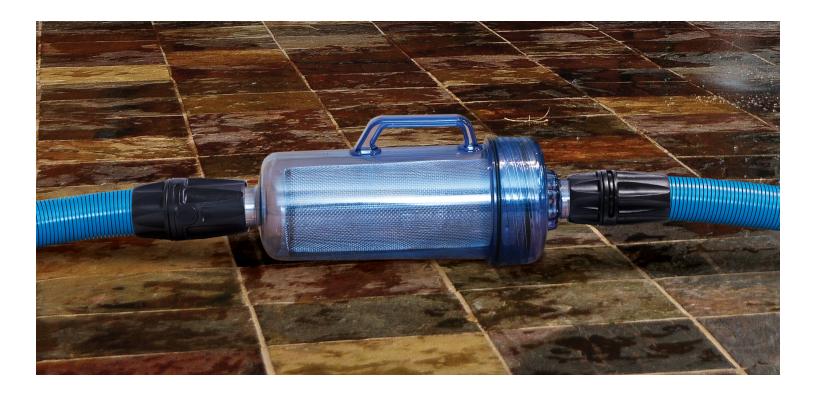

## HYDRO-FORCE HYDRO-FILTERTM IN-LINE WASTE FILTER

## Sleek, Aerodynamic Design Improves Airflow And Protects Your Investment.

The Hydro-Filter™ is an essential part of your business; the advanced polymer is designed to withstand impacts and high temperatures and allows you to impress your customers by showing them how much dirt is being removed - something not possible with opaque filters. The redesigned stainless steel filter protects your vacuum motor from harmful debris and maximizes your machine's CFM performance. Additionally, the screw on lid eliminates broken latches so you can focus on your work, not on repairs.

## **SPECIFICATIONS**

- AMAZINGLY durable polymer uses the same material used in bullet-proof windows!
- All-mesh stainless steel filter reduces turbulence since air passes straight through, not around the filter.
- Hydro-Filter with Flash Cuffs are a perfect match. Quickly connect and prevent twisted hoses with the innovative Flash Cuff. Part #AC10F