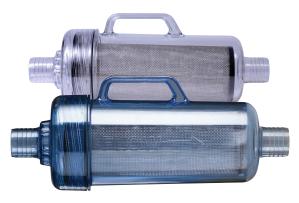

## HYDRO-FORCE HYDRO-FILTERTM IN-LINE WASTE FILTER

## Sleek, Aerodynamic Design Improves Airflow And Protects Your Investment.

The Hydro-Filter™ is an essential part of your business; the advanced polymer is designed to withstand impacts and high temperatures and allows you to impress your customers by showing them how much dirt is being removed - something not possible with opaque filters. The redesigned stainless steel filter protects your vacuum motor from harmful debris and maximizes your machine's CFM performance. Additionally, the screw on lid eliminates broken latches so you can focus on your work, not on repairs.

## **SPECIFICATIONS**

- AMAZINGLY durable polymer uses the same material used in bullet-proof windows!
- All-mesh stainless steel filter reduces turbulence since air passes straight through, not around the filter.
- Hydro-Filter with Flash Cuffs are a perfect match. Quickly connect and prevent twisted hoses with the innovative Flash Cuff. Part #AC10F