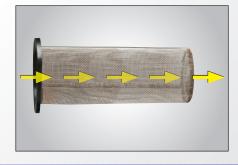

\* Test performed using a White Magic Pro 1200 Truckmount.

AMAZINGLY durable polymer uses the same material used in bullet**proof** windows!

All-mesh stainless steel filter reduces turbulence since air passes straight through, not around the filter.