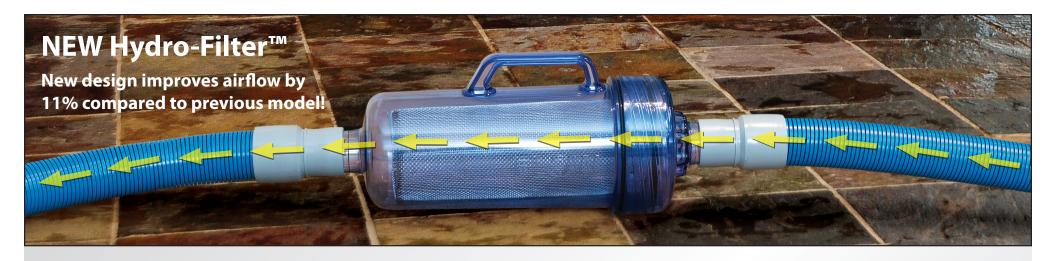

## **SLEEK, AERODYNAMIC DESIGN IMPROVES AIRFLOW AND** PROTECTS YOUR INVESTMENT

The **Hydro-Filter™** is an essential part of your business; the advanced polymer is designed to withstand impacts and high temperatures and allows you to impress your customers by showing them how much dirt is being removed something not possible with opaque filters. The redesigned stainless steel filter protects your vacuum motor from harmful debris and maximizes your machine's CFM performance. Additionally, the screw on lid eliminates broken latches so you can focus on your work, not on repairs.

\* Test performed using a White Magic Pro 1200 Truckmount.

AMAZINGLY durable polymer uses the same material used in bullet**proof** windows!

All-mesh stainless steel filter reduces turbulence since air passes straight through, not around the filter.