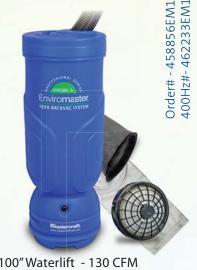

# **Enviromaster®** Probe

Four layer filtration system and noise suppression filter maintain maximum cleaning efficiency, reduced noise level and a clean air environment.

Compact and lightweight, this backpack is designed for the operator's comfort.

### **Enviromaster®** Probe

#### Probe 6 HEPA

Standard HEPA Quad Filtration with a minimum efficiency rating of 99.97% at 0.3 µ. Available in 400 Hz model for airlines.

100" Waterlift - 130 CFM Airline 90" Waterlift - 100 CFM

\*Waterlift is the ability of a vacuum motor to raise water (at sea level) through a 1.5" tube.