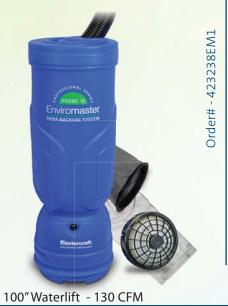

#### Probe 10 HEPA

Standard HEPA Quad Filtration with a minimum efficiency rating of 99.97% at 0.3 µ. Top fill design holds a full 10 quarts.

#### Probe 6 HEPA

Standard HEPA Quad Filtration with a minimum efficiency rating of 99.97% at 0.3 µ. Available in 400 Hz model for airlines.

100" Waterlift - 130 CFM Airline 90" Waterlift - 100 CFM

\*Waterlift is the ability of a vacuum motor to raise water (at sea level) through a 1.5" tube.