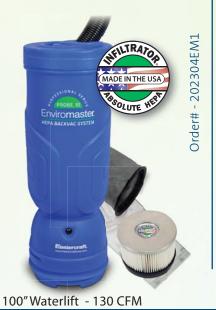

### **Probe 10 Absolute HEPA**

Sealed Critical HEPA Quad Filtration with a minimum efficiency rating of 99.97% at  $0.3 \mu$ . 1,100 in<sup>2</sup> of operational HEPA efficiency.

#### Probe 6 HEPA

Standard HEPA Quad Filtration with a minimum efficiency rating of 99.97% at 0.3 µ. Available in 400 Hz model for airlines.

100" Waterlift - 130 CFM Airline 90" Waterlift - 100 CFM

\*Waterlift is the ability of a vacuum motor to raise water (at sea level) through a 1.5" tube.