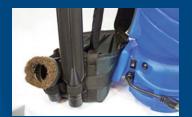

## **Other Features**

Padded Ergonomic Backrest

Tool Belt Caddy and **Cord Retainer** 

Top fill design Less than 12 lbs Non-clogging hose with particulate deflector Waffle noise suppression 10 quart models convert to blower