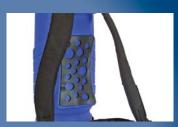

Ergonomically designed back rest with lumbar support reduces back fatigue especially over extended periods of operation.

Vacuum carpeted and hard surfaces areas—under public seats, in restrooms, along corners, edges and tight spaces quickly and easily.

## **Other Features**

Padded Ergonomic Backrest

Tool Belt Caddy and **Cord Retainer** 

Top fill design Less than 12 lbs Non-clogging hose with particulate deflector Waffle noise suppression 10 quart models convert to blower