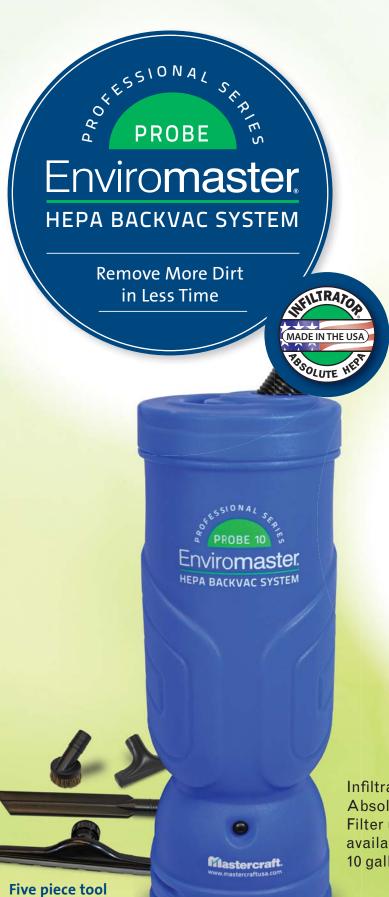

# **Enviromaster®** Probe

Four layer filtration system and noise suppression filter maintain maximum cleaning efficiency, reduced noise level and a clean air environment.

Compact and lightweight, this backpack is designed for the operator's comfort.

Ergonomically designed back rest with lumbar support reduces back fatigue especially over extended periods of operation.

Vacuum carpeted and hard surfaces areas—under public seats, in restrooms, along corners, edges and tight spaces quickly and easily.

10 quart models convert to blowers.

Infiltrator® brand Absolute HEPA Filter upgrades are available on 6 and 10 gallon models.

## **Other Features**

Padded Ergonomic Backrest

Tool Belt Caddy and **Cord Retainer** 

Top fill design Less than 12 lbs Non-clogging hose with particulate deflector Waffle noise suppression 10 quart models convert to blower