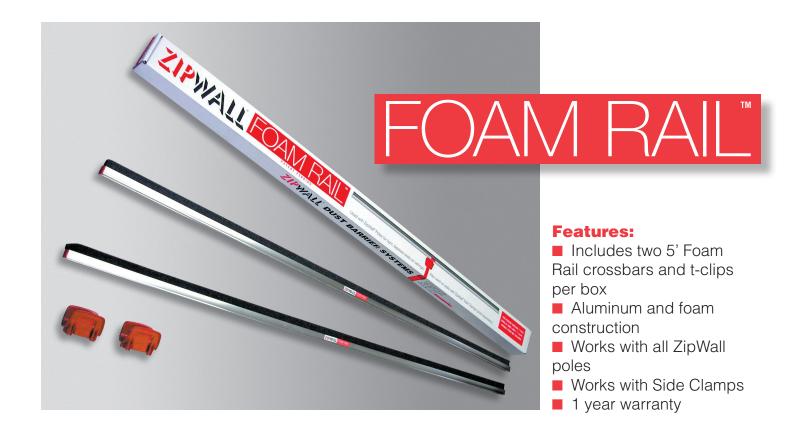

## ZipWall® Foam Rail Crossbars Item #FR2

When you need to create a dust-tight seal along the ceiling or the walls, the Foam Rail crossbars are the ideal solution. They create a continuous seal without tape so there is no damage to finished surfaces.

Each package contains two five-foot Foam Rails To create a seal along the ceiling, simply mount the Foam Rail on any of our spring loaded poles. Remove the head from the pole and then push on the Foam Rail. Repeat the process until the area is sealed.

To create a seal along the walls, mount the Foam Rail on our Side Clamp. Next, place this between the last pole and the plastic sheeting at the wall. Overlap multiple Foam Rails to create a seal from floor to ceiling.