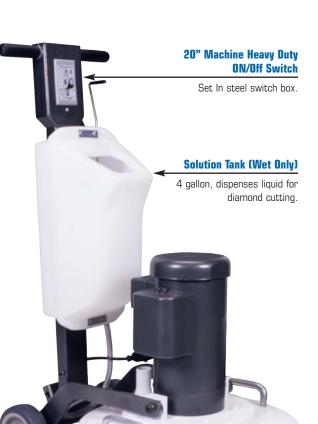

## specifications

MTHC-16E DLX Wet (493449) Includes: Solution Tank

Bowl Size: 16"

Bowl Size: 16 Motor:

11/2 HP, 120V 60 Cycle Current: 12.5 AMPS Speed: 3450 RPM Power Cord:

30 Ft, 12/3 wire grounded *Transport Wheels:* 6"

MTHC-20J DLX Wet (496634)

Includes: Solution Tank

Bowl Size: 20"

Motor:

3 HP, 208/230V 60 Cycle Current: 14.0 AMPS Speed: 3450 RPM Power Cord:

50 Ft, 12/3 wire grounded w/20 Amp Twist lock plug *Transport Wheels:* 6"