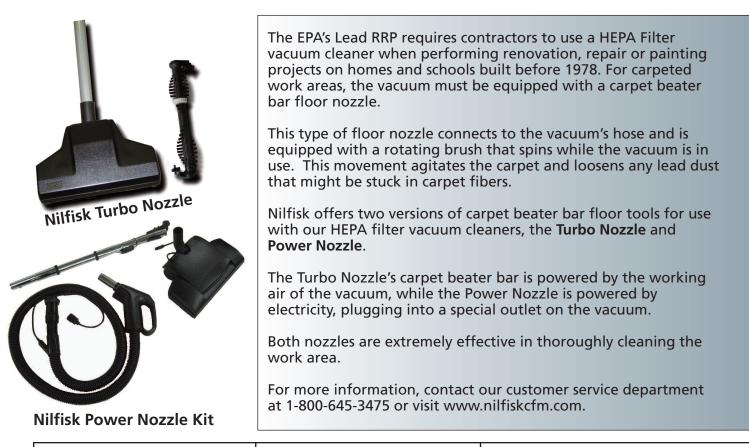

## Nilfisk Turbo Nozzle / Power Nozzle Carpet Beater Bar Floor Nozzles

| Nilfisk HEPA Filter Vacuums | Turbo Nozzle (Part No.) | Power Nozzle (Part No.)                     |
|-----------------------------|-------------------------|---------------------------------------------|
| GD 10 Back                  | 56649625 (32 mm)        | N/A                                         |
| GD 930                      | 56649625 (32 mm)        | M70032                                      |
| UZ 934                      | 56649625 (32 mm)        | N/A                                         |
| UZ 964                      | 56649625 (32 mm)        | N/A                                         |
| GM 80                       | 56649625 (32 mm)        | M70030<br>(For GM 80 model # 01790032 only) |
| Eliminator I                | 01719415 (38 mm)        | N/A                                         |
| Eliminator II               | 01719415 (38 mm)        | N/A                                         |

\*Featured photos are of the 56649625 Turbo Nozzle and M70032 Power Nozzle. Specifications and design are subject to change without notice.

Nilfisk-Advance America, Inc. 300 Technology Drive Malvern, PA 19355 1-800-645-3475 questions@nilfisk-advance.com www.nilfiskcfm.com