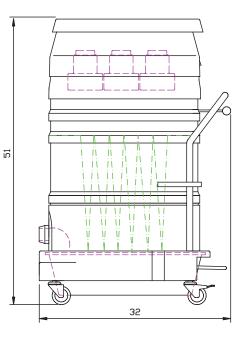

## WS2320-220 Standard Specifications

- Three 4 HP, 1200 Watt Motors
- 220 Volt, Single Phase, 60 Hz
- 28 ft<sup>2</sup> MicroClean Filter with Manual Shaker System
- 2.75" Inlet Connection with Aluminum Cast Deflector
- Standard "Acustek" Motors
- 9 Gallon, Foot Lever Actuated Dustpan
- Counterbalanced Base with 3" Heavy Duty Double Casters
- Compression Cast Composite Modular Housing