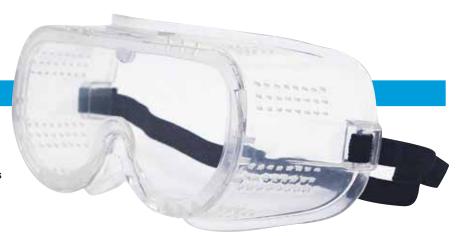

|

#### **ROCKPORT-3900**

- Perforated frame for ventilation
- Soft PVC frame for comfort
- · Elastic headband for a secure fit
- Fits over most safety & prescription glasses
- 12 dz/ctn





#### **UNION-3925**

- Available with indirect vents, plugged vents and plugged vents with anti-fog lens.
- Soft PVC frame for comfort
- Elastic headband for secure fit
- Fits over most safety & prescription glasses



# **IRONWEAR • EYEWEAR & ACCESSORIES**













- Goggle with detachable polycarbonate anti-fog lens
- Nylon head strap
- Meets or exceeds ANSI Z87+
- 6 dz/ctn

| STYLE #  | DESCRIPTION                            |
|----------|----------------------------------------|
| 3930-C   | Clear Lens                             |
| 3930-G   | Grey Lens                              |
| 3930-A   | Amber Lens                             |
| 3930-IOM | Indoor/Outdoor Mirror Lens             |
| 3931-C   | Replacement Clear Lens                 |
| 3931-G   | Replacement Grey Lens