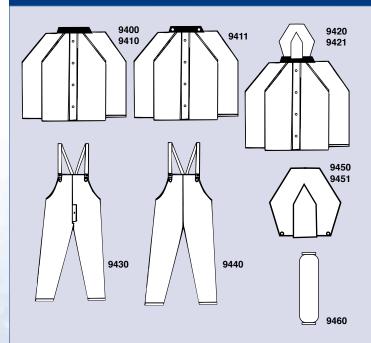

# SAFETY CLOTHING 57-65

Jackets 57
Shirts 58-60
Cotton Coveralls 61
Disposable Coveralls 62-64
Hats, Mesh Gloves & Waist Pants 65

66-67

Face Masks & Bouffants 66
Ear Plugs & Back Support Belt 67

#### HEADGEAR

68-71

Visor/Face Shield 68
Brackets & Headgear 69
Hard Hats 70-71

**FOOTWEAR** 

**72-79** 

RAINWEAR

80-91

CAUTION HYDROBLASTING
CAUTION CHEMICAL CLEANING
FIRE LINE DO NOT CROSS
CAUTION CONSTRUCTION AREA
SHERIFF'S LINE DO NOT CROSS