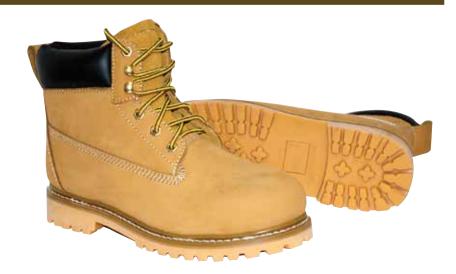

izes 10 - 13 5 pair











IronMAX

## **IRONWEAR • FOOTWEAR**

# STYLE #9295 IRONMAX PU BOOT

- Polyurethane boot for the food, agriculture and general industries
- 15" high, composite toe cap with steel midsole meets or exceeds ASTM F2412-11; I/75 and C/75
- 100% waterproof
- Deep treaded soles for stability in wet areas
- Premium insole allows for more comfort and less fatigue

9295-W: White with blue sole
9295-G: Green with grey sole
9295-Y: Yellow with black sole
9295-B: Black with grey sole

Sizes: 5 - 15 Case Pack: 6 pair











**Premium Ergonomic Cushion removable Insole** 

### **STYLE #6100**

- 6" high
- Nubuck leather work shoe
- Composite toe cap meets or exceeds ASTM F2412-11; I/75 and C/75 standards of protection
- Water resistant

Sizes: 4 - 14 Case Pack: 10 pair



# **STYLE** #6105



Sizes: 4 - 14 Case Pack: 10 pair

### **BOOT INSERT STYLE #6200**

- For shoes or boots
- PU/TPU insert sole

Sizes: 6 - 13 Case Pack: 25 pair





## **STYLE #6150**



Sizes: 4 - 14 Case Pack: 10 pair

# **STYLE** #6151



- 6" high
- Suede leather and mesh work shoe
- Composite toe cap meets or exceeds ASTM F2412-11; I/75 and C/75 standards of protection

Sizes: 4 - 14 Case Pack: 10 pair

### **STYLE #6205 BOOT INSERTS**

- For shoes or boots
- Insert sole with puncture proof fabric

Sizes: 6 - 13 Case Pack: 25 pair





### STYLE #9000 SERIES

This is one of the most rugged protective wear rainsuit in the industry. A .50mm yellow PVC bonded to a polyester fabric. The 9000 series offers resistance to many oils, chemicals, certain acids, saltwater and sun. This is