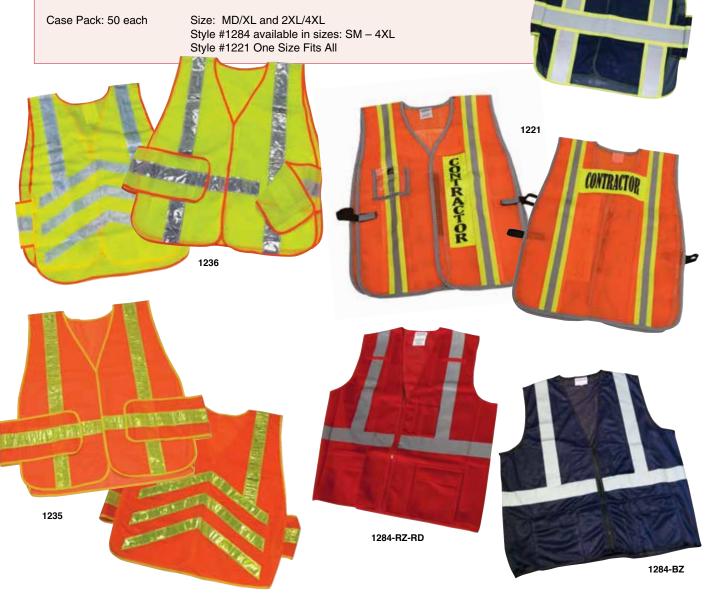

*1221:** Orange Contractor PVC mesh visible labeling on front and back with 2" yellow

tape and 1/2" silver reflective stripe through center, 1 Clear ID badge pocket,

adjustable hook & loop closure

1235: Orange mesh with lime 2" and 13/8" striping reflective chevron pattern

on back, adjustable hook & loop front closure

**1236:** Lime mesh with white 2" and 13/8" striping reflective chevron pattern

on back, adjustable hook & loop front closure

**1284-RZ-RD:** Red mesh with silver 2" striping, reflective vertical stripes on back,

zipper front closure, 2 front pockets, 2 inside pockets, 1 chest pocket,

2 radio clip holders

**1284-BZ:** Blue mesh with silver 2" striping, reflective vertical stripes on back,

zipper front closure, 2 front pockets, 2 inside pockets, and 1 chest pocket





#### CLASS 2 MESH STYLE #1277

- Vest meets ANSI/ISEA 107-2010, Class 2 standards
- Flame retardant vests meet NFPA 701 (2010) standards

**1277-L:** Survey vest, lime fabric front with lime mesh back, 4" orange/silver 2" striping, reflective vertical stripes

on back, zipper front closure, 1 large back pocket, 2 inside upper pockets, 4 front lower flap pockets,

6 chest pockets

**1277-0:** Survey vest, orange fabric front with orange mesh back, 4" lime/silver 2" striping, reflective vertical stripes

on back, zipper front closure, 1 large back pocket, 2 inside upper pockets, 4 front lower flap pockets,

6 chest pockets

1277FR-L: Flame retardant, survey vest, lime fabric front with lime mesh back, 4" orange/silver 2" striping,

reflective vertical stripes on back, zipper front closur