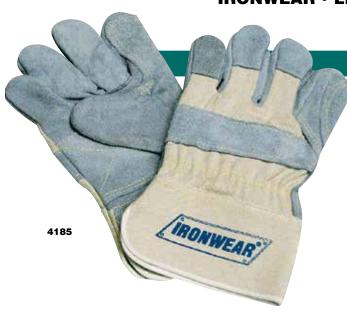

STYLE #4100**

**4100:** Clute cut pattern, knit wrist, split cowhide leather palm

Size: XL

Case Pack: 10 dz

# **STYLE #4115**

**4115:** Split cowhide leather reinforced patch palm with pasted cuff, gunn cut pattern

Size: XL

Case Pack: 10 dz



#### **STYLE #4116**

4116: Denim leather patch palm glove

Size: XL

Case Pack: 10 dz



# **STYLE #4120**

4120: Split cowhide leather palm with pasted

cuff, gunn cut pattern

Size: XL

Case Pack: 10 dz

# STYLE #4140 & 4145

**4140:** Split cowhide leather palm,

rubberized safety cuff, gunn cut pattern

4145: Split cowhide leather palm,

4145

rubberized gauntlet cuff

Size: XL

Case Pack: 10 dz

4140

# **STYLE #4141**

**4141:** Split cowhide leather palm & back, rubberized safety cuff, gunn cut pattern

Size: XL

Case Pack: 10 dz







#### STYLE #4185 & 4186

**4185:** Split cowhide leather double palm, Kevlar® thread, canvas back, rubberized safety cuff

**4186:** Split cowhide leather double palm, canvas back, Kevlar® thread, rubberized Gauntlet cuff

Size: XL Case Pack: 10 dz

4186

## STYLE #4192 & 4193

**4192:** Driver, split leather, gold, keystone thumb

**4193:** Driver, split leather, gold, straight thumb

Size: SM - 2XL Case Pack: 10 dz





4192



#### **STYLE #4194-B**

**4194-B:** Economy grade, driver, split leather back, cow grain leather, keystone thumb

Size: SM - 2XL Case Pack: 10 dz

#### **IRONWEAR • LEATHER WELDING GLOVES**



#### **IRONWEAR • PIG GRAIN DRIVER GLOVES**



#### **IRONWEAR • COW GRAIN DRIVER GLOVES**





#### **STYLE #4210**

4210: Natural 8 oz. cotton canvas

Size: XL

Case Pac