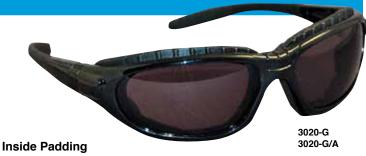

## **MONROE-3020**

- · Removable cushioned insert
- Vented glasses
- Scratch resistant lens
- Comes with interchangeable strap
- Meets or exceeds ANSI Z87+
- Greater than 99% protection from UVA & UVB rays

25 dz/ctn

STYLE # DESCRIPTION

| O        | DEGG!!!! HO!!                      |
|----------|------------------------------------|
| 3020-C   | Black Frame, Clear Lens            |
| 3020-C/A | Black Frame, Clear Anti-Fog Lenses |
| 3020-G   | Black Frame, Grey Lens             |
| 3020-G/A | Black Frame, Grey Anti-Fog Lenses  |