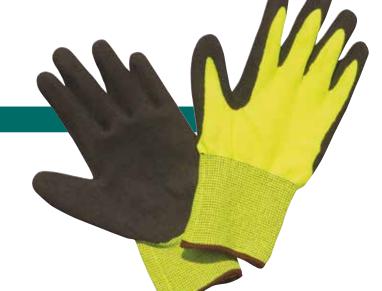

chining, micro-engineering, automotive components, painting and horticulture.

# STYLE #4860, 4861, 4862 & 4863









Size: XS - 2XL EN388 4 1 2 1 Material liner: Nylon/Lycra Material coating: Nitrile/PU Foam

Packed 1 dz/poly bag, 6 dz per shipping carton

# **STYLE #4650**

4650: Yellow Latex, flock lined household gloves

Size: SM - XL





#### **STYLE #4725**

4725: Green Nitrile, 15mm, flock lining, 13" length, embossed grip

Size: 7 - 11 Case Pack: 10 dz



**4810:** 100% orange acrylic liner, napped inside for warmth, black latex coating





#### **STYLE #4820**

**4820:** Yellow string knit blend, blue latex coated palm

Size: SM - XL Case Pack: 10 dz





#### **STYLE #4830**

**4830:** Lime 100% polyester string knit, black latex coated palm

Size: SM - XL Case Pack: 10 dz



# **STYLE #4833**

**4833:** 100% polyester liner, black latex

coated palm

Size: MD - 2XL Case Pack: 6 dz



#### **STYLE #4835**

**4835:** White blend string knit, lightly latex coated, orange rubber layered palm

Size: LG & XL Case Pack: 10 dz

#### **IRONWEAR • DIPPED GLOVES**



#### **STYLE #4840**

4840-B: Black nylon shell, black PU palm dipped 4840-G: Grey nylon shell, black PU palm dipped

Size: SM - XL Case Pack: 10 dz

#### **STYLE #4850**

4850: White nylon liner, grey nitrile foam palm dipped

Size: SM - XL Case Pack: 10 dz



# **STYLE #485**5

4855: Red polyester, black Nitrile palm dipped

Size: SM - XL Case Pack: 10 dz



4856: Red polyester, black Nitrile palm 3/4 dipped

Size: SM - XL Case Pack: 10 dz



#### **IRONWEAR • MECHANIC GLOVES**

# **STYLE #4870**

**4870