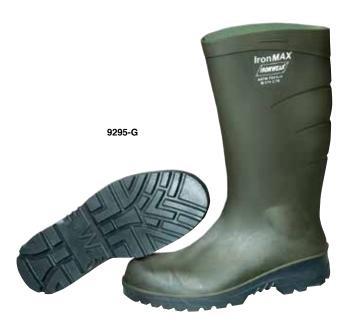

#### HEADGEAR

68-71

Visor/Face Shield 68
Brackets & Headgear 69
Hard Hats 70-71

**FOOTWEAR** 

**72-79** 

RAINWEAR

80-91

CAUTION HYDROBLASTING
CAUTION CHEMICAL CLEANING
FIRE LINE DO NOT CROSS
CAUTION CONSTRUCTION AREA
SHERIFF'S LINE DO NOT CROSS