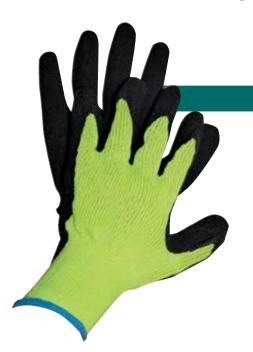

and sensitivity, especially where grip is important, such as handling small oily parts and components, general assembly, machining, micro-engineering, automotive components, painting and horticulture.

# STYLE #4860, 4861, 4862 & 4863









Size: XS - 2XL EN388 4 1 2 1 Material liner: Nylon/Lycra Material coating: Nitrile/PU Foam

Packed 1 dz/poly bag, 6 dz per shipping carton

# **STYLE #4650**

4650: Yellow Latex, flock lined household gloves

Size: SM - XL





#### **STYLE #4725**

4725: Green Nitrile, 15mm, flock lining, 13" length, embossed grip

Size: 7 - 11 Case Pack: 10 dz



**4810:** 100% orange acrylic liner, napped inside for warmth, black latex coating





#### **STYLE #4820**

**4820:** Yellow string knit blend, blue latex coated palm

Size: SM - XL Case Pack: 10 dz





#### **STYLE #4830**

**4830:** Lime 100% polyester string knit, black latex coated palm

Size: SM - XL Case Pack: 10 dz



# **STYLE #4833**

**4833:** 100% polyester liner, black latex

coated palm

Size: MD - 2XL Case Pack: 6 dz



#### **STYLE #4835**

**4835:** White blend string knit, lightly latex coated, orange rubber layered palm

Size: LG & XL Case Pack: 10 dz

#### **IRONWEAR • DIPPED GLOVES**



#### **STYLE #4840**

4840-B: Black nylon shell, black PU palm dipped 4840-G: Grey nylon shell, black PU palm dipped

Size: SM - XL Case Pack: 10 dz

#### **STYLE #4850**

4850: White nylon liner, grey nitrile foam palm dipped

Size: SM - XL Case Pack: 10 dz



# **STYLE #485**5

4855: Red polyester, black Nitrile palm dipped

Size: SM - XL Case Pack: 10 dz



4856: Red polyester, bla