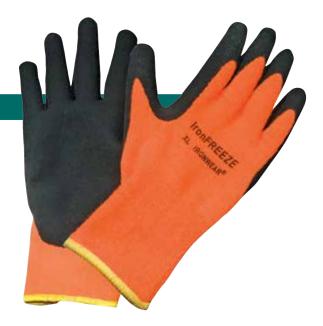

ensitivity • Designed to produce minimal lint and dust • Used in applications which require a high degree of dexterity and sensitivity, especially where grip is important, such as handling small oily parts and components, general assembly, machining, micro-engineering, automotive components, painting and horticulture.

# STYLE #4860, 4861, 4862 & 4863









Size: XS - 2XL EN388 4 1 2 1 Material liner: Nylon/Lycra Material coating: Nitrile/PU Foam

Packed 1 dz/poly bag, 6 dz per shipping carton

# **STYLE #4650**

4650: Yellow Latex, flock lined household gloves

Size: SM - XL





#### **STYLE #4725**

4725: Green Nitrile, 15mm, flock lining, 13" length, embossed grip

Size: 7 - 11 Case Pack: 10 dz



**4810:** 100% orange acrylic liner, napped inside for warmth, black latex coating





#### **STYLE #4820**

**4820:** Yellow string knit blend, blue latex coated palm

Size: SM - XL Case Pack: 10 dz





#### **STYLE #4830**

**4830:** Lime 100% polyester string knit, black latex coated palm

Size: SM - XL Case Pack: 10 dz



# **STYLE #4833**

**4833:** 100% polyester liner, black latex

coated palm

Size: MD - 2XL Case Pack: 6 dz



#### **STYLE #4835**

**4835:** White blend string knit, lightly latex coated, orange rubber layered palm

Size: LG & XL Case Pack: 10 dz

#### **IRONWEAR • DIPPED GLOVES**



#### **STYLE #4840**

4840-B: Black nylon shell, black PU palm dipped 4840-G: Grey nylon shell, black PU palm dipped

Size: SM - XL Case Pack: 10 dz

#### **STYLE #4850**

4850: White nylon liner, grey nitrile foam palm dipped

Size: SM - XL Case Pack: 10 dz



# **STY