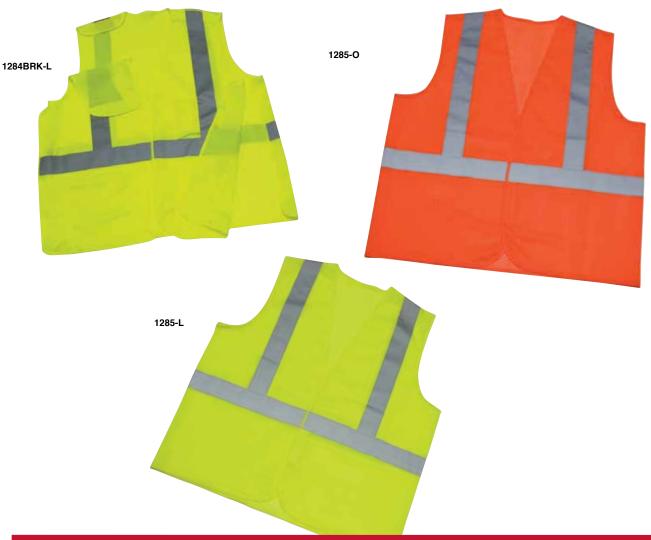

:** Orange mesh with silver 2" striping, reflective vertical stripes on back, zipper front closure

**1284FR-OZ:** Flame retardant, orange mesh with silver 2" striping, reflective vertical stripes on back, zipper front closure

1284FR-OZ-CID: Flame retardant, 1 clear ID pocket, orange mesh with silver 2" striping, reflective vertical stripes

on back, zipper front closure

1284FR-LZ-CID: Flame retardant, 1 clear ID pocket, lime mesh with silver 2" striping, reflective vertical stripes

on back, zipper front closure

**1284-LZ:** Lime mesh with silver 2" striping, reflective vertical stripes on back, zipper front closure

**1284FR-LZ:** Flame retardant, lime mesh with silver 2" striping, reflective vertical stripes on back, zipper front closure

Case Pack: 50 each Vests are sizes SM - 6XL



CLASS 2 MESH STYLE #1284 & 1285

- 100% polyester
- Features high visibility silver reflective tape in suspender pattern over top of shoulders as well as 360° continuous reflective bands encircling the torso
- Class 2 standards, vest meets ANSI/ISEA 107-2010 (Unless otherwise noted)
- All 1284 Vest series have 2 front pockets, 2 inside pockets and 1 chest pocket

1284BRK-L: Lime mesh with silver 2" striping, full breakaway on shoulder and sides, reflective vertical stripes

on back, hook & loop front closure

1285-O: Orange mesh with silver 2" striping, reflective vertical stripes on back, hook & loop front closure

1285-L: Lime mesh with silver 2" striping, reflective vertical stripes on back, hook & loop front closure

Case Pack: 50 each Vests are sizes MD - 4XL





#### CLASS 2 MESH