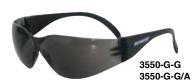

# HARMONY-3550

- 1-Piece lens offer greater peripheral vision
- · Wide temples offer side protection equal to eyewear with side shields
- Scratch resistant lens
- · Clear & Grey available w/ curved or rubbertipped bayonet temples
- Meets or exceeds ANSI Z87+
- Greater than 99% protection from UVA & UVB rays

3550-A-A

| STYLE # |              | DESCRIPTION                                    |
|---------|--------------|------------------------------------------------|
|         | 3550-A-A     | Amber Temples, Amber Lens                      |
|         | 3550-C-C     | Clear Temples, Clear Lens                      |
|         | 3550-C-C/A   | Clear Temples, Clear Anti-Fog Lens             |
|         | 3550-G-G     | Grey Temples, Grey Lens                        |
|         | 3550-G-G/A   | Grey Temples, Grey Anti-Fog Lens               |
|         | 3550-G-SM    | Grey Temples, Silver Mirror Lens               |
|         | 3550-G-GM    | Grey Temples, Gold Mirror Lens                 |
|         | 3550-G-BM    | Grey Temples, Blue Mirror Lens                 |
|         | 3550-G-IOM   | Grey Temples, Indoor/Outdoor Mirror Lens       |
|         | 3550-C/BTR-C | Clear Bayonet Temples, Rubber Tips, Clear Lens |
|         | 3550-G/BTR-G | Grev Bayonet Temples, Rubber Tips, Grev Lens   |