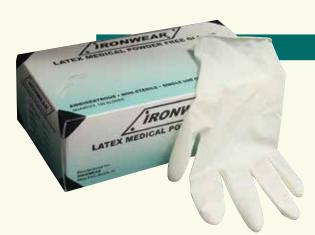

nd
- Side safety closure snap

**4991:** Wrist length cuff **4992:** 2" length wrist cuff

Meets or exceeds standard: EN 1082-1: 1996

Size: XXS - 2XL

Case Pack: 1 each, 1 per poly bag



- 3.25" Cuf
- Stainless Steel Mesh used in meat and poultry processing and food and resturant operations
- Reversible for right or left hand

Meets or exceeds standard: EN 1082-1: 1996

Size: XXS - 2XL

Case Pack: 1 each, 1 per poly bag



\* Call for metal mesh arm guards, sleeves, aprons, specialty metal mesh gear, and additional cuff sizes.

#### **IRONWEAR • DISPOSABLE GLOVES**

#### STYLE #4600 & 4601 INDUSTRIAL LATEX

**4600:** Latex industrial gloves, powdered, smooth finish **4601:** Latex industrial gloves, powder-free, textured finish

Sizes: SM - XL

Case Pack: 1,000 (10 boxes of 100 each)





#### STYLE #4610 & 4611 MEDICAL LATEX

**4610:** Latex medical gloves, powdered, smooth finish **4611:** Latex medical gloves, powder-free, textured finish

Sizes: SM - XL

Case Pack: 1,000 (10 boxes of 100 each)

#### STYLE #4620 & 4621 INDUSTRIAL NITRILE

**4620:** Nitrile, industrial gloves, powdered, smooth finish **4621:** Nitrile, industrial gloves, powder-free, textured finish

Sizes: SM - XL

Case Pack: 1,000 (10 boxes of 100 each)





#### STYLE #4630 & 4631 MEDICAL NITRILE

**4630:** Nitrile, medical gloves, powdered, smooth finish **4631:** Nitrile, medical gloves, powder-free, textured finish

Sizes: SM - XL

Case Pack: 1,000 (10 boxes of 100 each)



#### **IRONWEAR • DISPOSABLE GLOVES**

#### STYLE #4670 & 4671 INDUSTRIAL VINYL

**4670:** Vinyl industrial gloves, powdered,