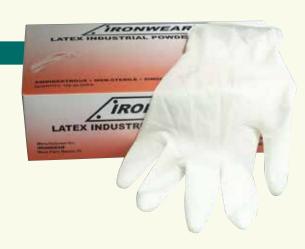

hand
- Side safety closure snap

**4991:** Wrist length cuff **4992:** 2" length wrist cuff

Meets or exceeds standard: EN 1082-1: 1996

Size: XXS - 2XL

Case Pack: 1 each, 1 per poly bag



- 3.25" Cuf
- Stainless Steel Mesh used in meat and poultry processing and food and resturant operations
- Reversible for right or left hand

Meets or exceeds standard: EN 1082-1: 1996

Size: XXS - 2XL

Case Pack: 1 each, 1 per poly bag



\* Call for metal mesh arm guards, sleeves, aprons, specialty metal mesh gear, and additional cuff sizes.

#### **IRONWEAR • DISPOSABLE GLOVES**

#### STYLE #4600 & 4601 INDUSTRIAL LATEX

**4600:** Latex industrial gloves, powdered, smooth finish **4601:** Latex industrial gloves, powder-free, textured finish

Sizes: SM - XL

Case Pack: 1,000 (10 boxes of 100 each)





#### STYLE #4610 & 4611 MEDICAL LATEX

**4610:** Latex medical gloves, powdered, smooth finish **4611:** Latex medical gloves, powder-free, textured finish

Sizes: SM - XL

Case Pack: 1,000 (10 boxes of 100 each)

#### STYLE #4620 & 4621 INDUSTRIAL NITRILE

**4620:** Nitrile, industrial gloves, powdered, smooth finish **4621:** Nitrile, industrial gloves, powder-free, textured finish

Sizes: SM - XL

Case Pack: 1,000 (10 boxes of 100 each)





#### STYLE #4630 & 4631 MEDICAL NITRILE

**4630:** Nitrile, medical gloves, powdered, smooth finish **4631:** Nitrile, medical gloves, powder-free, textured finish

Sizes: SM - XL

Case Pack: 1,000 (10 boxes of 100 each)



#### **IRONWEAR • DISPOSABLE GLOVES**

#### STYLE #4670 & 4671 INDUSTRIAL VINYL

**4670:** Vinyl industrial gloves, powdere