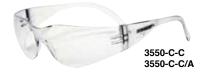

# HARMONY-3550

- 1-Piece lens offer greater peripheral vision
- · Wide temples offer side protection equal to eyewear with side shields
- Scratch resistant lens
- · Clear & Grey available w/ curved or rubbertipped bayonet temples
- Meets or exceeds ANSI Z87+
- Greater than 99% protection from UVA & UVB rays

3550-A-A

| STYLE # |              | DESCRIPTION                                    |
|---------|--------------|------------------------------------------------|
|         | 3550-A-A     | Amber Temples, Amber Lens                      |
|         | 3550-C-C     | Clear Temples, Clear Lens                      |
|         | 3550-C-C/A   | Clear Temples, Clear Anti-Fog Lens             |
|         | 3550-G-G     | Grey Temples, Grey Lens                        |
|         | 3550-G-G/A   | Grey Temples, Grey Anti-Fog Lens               |
|         | 3550-G-SM    | Grey Temples, Silver Mirror Lens               |
|         | 3550-G-GM    | Grey Temples, Gold Mirror Lens                 |
|         | 3550-G-BM    | Grey Temples, Blue Mirror Lens                 |
|         | 3550-G-IOM   | Grey Temples, Indoor/Outdoor Mirror Lens       |
|         | 3550-C/BTR-C | Clear Bayonet Temples, Rubber Tips, Clear Lens |
|         | 3550-G/BTR-G | Grev Bayonet Temples, Rubber Tips, Grev Lens   |