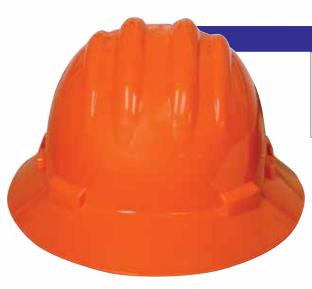

, full brim      | 25        |
| 3946    | Visor Bracket, silver, aluminum, standard brim | 25        |
| 3947    | Visor Bracket, silver, aluminum, full brim     | 25        |
|         |                                                |           |



#### **IRONWEAR • HARD HATS**

20

20

3960 3961

#### **STYLE #3960 & 3961 HARD HATS**

**DESCRIPTION** CASE PACK

3960: 4/6 point nylon suspension with ratchet closure, and with rain guard edge. Meets ANSI Z89.1 2009

type1 for class E, G & C

3961: 4/6 point nylon suspension with ratchet closure,

and with smooth edge. Meets ANSI Z89.1 2009

type1 for class E, G & C



See color options palette.





#### **STYLE #3985 BUMP CAPS**

**DESCRIPTION CASE PACK** 

**3985:** PE suspension with pin lock closure 40

See color options palette.





#### STYLE #3970 FULL BRIM HARD HATS

#### **DESCRIPTION**

**CASE PACK** 

20

**3970:** 4/6 point nylon suspension with ratchet closure Meets ANSI Z89.1 2009 type1 for class E, G & C

See color options palette.



### STYLE# 3980 & 3981 SEPARATE SUSPENSIONS

#### **DESCRIPTION**

**3980:** 4/6 point nylon suspension

with ratchet closure

**3981:** 4 point PE suspension with pin lock closure

Case pack: 1 piece





#### **NECK SUN PROTECTOR** STYLE #1272

- 100% polyester mesh with contrast reflective stripe
- Fabric elastic band fits over rim of hard hat
- High visibility orange and lime.

**1272-O:** Orange Mesh with 2" Lime/1" silver striping **1272-L:** Lime Mesh with 2" Orange/1" silver striping

Size: One size fits all Case Pack: 50 each



#### **IRONWEAR • FOOTWEAR**

Durabili