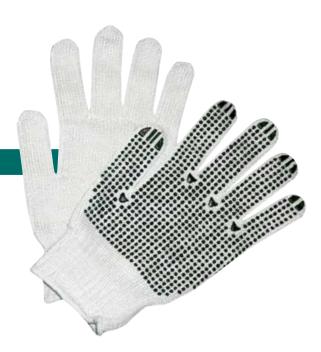

Case Pack: 10 dz



#### **STYLE #4920**

4920: Grey/white engineered yarn with black nitrile coated palm

ANSI Cut level 4 Size: SM - XL Case Pack: 10 dz





4930: Grey engineered yarn with black foam nitrile textured coated palm

ANSI Cut level 3 Size: SM - 2XL Case Pack: 6 dz





#### **IRONWEAR • CUT RESISTANT GLOVES**



#### **STYLE #4940**

4940: Kevlar® with engineered yarn

ANSI Cut level 3 Size: SM - XL Case Pack: 10 dz



#### **STYLE #4955**

**4955:** Kevlar® with engineered yarn with black nitrile coated palm

ANSI Cut level 3 Size: SM - XL Case Pack: 10 dz



## **STYLE #4960**

4960: White engineered yarn

ANSI Cut level 5 Size: SM - 2XL Case Pack: 10 dz



**4961:** White engineered yarn with black PVC dots on one side

ANSI Cut level 5 Size: SM - 2XL Case Pack: 10 dz



#### **IRONWEAR • ARM GUARDS**

# STYLE #4980-4982 TOUGH-GUARD

**4980-C:** Plastic Arm Guard, 7.5" Clear, Turn 1 End **4980-B:** Plastic Arm Guard, 7.5" Blue, Turn 1 End **4981-C:** Plastic Arm Guard, 7.5" Clear, Turn 2 End **4982-C:** Plastic Arm Guard, 6.0" Clear, Turn 1 End

Size: SM - 2X Case Pack: 48











#### **IRONWEAR • STEEL MESH GLOVES**



(enlarged to show detail)



#### **STYLE #4990**

- Stainless Steel Mesh used in meat and poultry processing and food and resturant operations
- · Reversible for right or left hand
- Side safety closure snap

Meets or exceeds standard: EN 1082-1: 1996

Size: XXS - 2XL

Case Pack: 1 each, 1 per poly bag



#### STYLE #4991 & 4992

- Stainless Steel Mesh used in meat and poultry processing and food and resturant operations
- Reversible