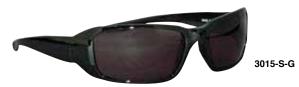

#### **WATERFORD-3015**

- Stylish nylon frame provides a comfortable fit
- Scratch resistant lenses
- Meets or exceeds ANSI Z87+
- Greater than 99% protection from UVA & UVB rays
- 25 dz/ctn

3015-M-P

3015-S-IOM

3015-S-P