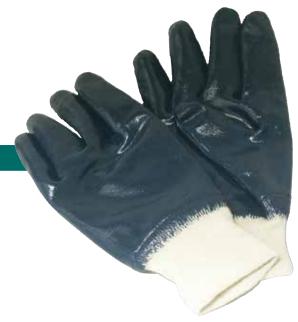

n/poly blend with black PVC dots on both sides

Size: LG and XL Case Pack: 25 dz





#### **STYLE #4340**

**4340:** String knit, orange, honey comb polyester/acrylic

Size: 2XL Case Pack: 25 dz



4350: Terry blended

Size: XL Case pack: 10 dz



#### **STYLE #4360**

4360: 19" terry blended

One Size Fits All Case Pack: 4 dz



4430

**4415:** Brown jersey, 9 oz. 100% Cotton 4420: Brown jersey, 10 oz. blend, clute pattern 4430: Brown jersey, 10 oz. blend, clute pattern, red fleece lined Size: XL

Case Pack: 25 dz



## **IRONWEAR • NITRILE GLOVES**

Our Nitrile gloves feature: Interlock or Jersey lining • Fully coated • Textured or Smooth • Generous sizing



#### **STYLE #4500**

**4500:** Nitrile, light palm dipped, knit wrist cuff, interlocking lining

Size: 8 - 11 Case Pack: 12 dz



#### **STYLE #4530**

**4530:** Premium 4 layer nitrile, fully dipped, knit wrist cuff, fleece jersey liner

Size: 7 - 10 Case Pack: 12 dz



#### STYLE #4540 & 4541

**4540:** Premium 4 layer nitrile, fully dipped, smooth finish safety cuff, fleece jersey liner

**4541:** Ultimate 4 layer nitrile, fully dipped, smooth finish safety cuff, fleece jersey liner

Size: 8 - 11 Case Pack: 12 dz



**4550:** Premium 4 layer Nitrile, fully dipped, rough finish, safety cuff, fleece jersey liner

Size: 10

Case Pack: 12 dz



#### IRONWEAR • Iron-Tek® GLOVES

Ultra-cool and very comfortable to wear • Breathable coating keeps hands cool and dry • Excellent dry grip • Perfectly contoured hand shape for the ultimate fit • Excellent dexterity & sensitivity • Designed to produce minimal lint and dust •