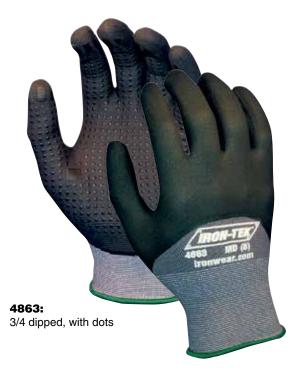

ly dipped, smooth finish safety cuff, fleece jersey liner

Size: 8 - 11 Case Pack: 12 dz



**4550:** Premium 4 layer Nitrile, fully dipped, rough finish, safety cuff, fleece jersey liner

Size: 10

Case Pack: 12 dz



#### IRONWEAR • Iron-Tek® GLOVES

Ultra-cool and very comfortable to wear • Breathable coating keeps hands cool and dry • Excellent dry grip • Perfectly contoured hand shape for the ultimate fit • Excellent dexterity & sensitivity • Designed to produce minimal lint and dust • Used in applications which require a high degree of dexterity and sensitivity, especially where grip is important, such as handling small oily parts and components, general assembly, machining, micro-engineering, automotive components, painting and horticulture.

# STYLE #4860, 4861, 4862 & 4863









Size: XS - 2XL EN388 4 1 2 1 Material liner: Nylon/Lycra Material coating: Nitrile/PU Foam

Packed 1 dz/poly bag, 6 dz per shipping carton

# **STYLE #4650**

4650: Yellow Latex, flock lined household gloves

Size: SM - XL





#### **STYLE #4725**

4725: Green Nitrile, 15mm, flock lining, 13" length, embossed grip

Size: 7 - 11 Case Pack: 10 dz



**4810:** 100% orange acrylic liner, napped inside for warmth, black latex coating





#### **STYLE #4820**

**4820:** Yellow string knit blend, blue latex coated palm

Size: SM - XL Case Pack: 10 dz





#### **STYLE #4830**

**4830:** Lime 100% polyester string knit, black latex coated palm

Size: SM - XL Case Pack: 10 dz



# **STYLE #4833**

**4833:** 100% polyester liner, black latex

coated palm

Size: MD - 2XL Case Pack: 6 dz



#### *