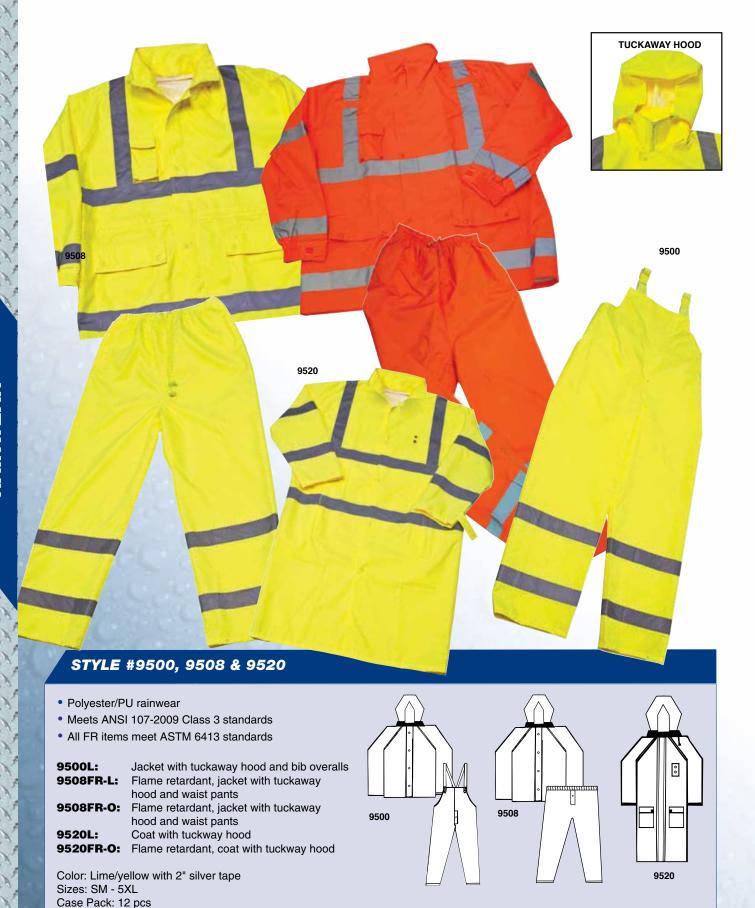

#### HEADGEAR

68-71

Visor/Face Shield 68
Brackets & Headgear 69
Hard Hats 70-71

**FOOTWEAR** 

**72-79** 

RAINWEAR

80-91

CAUTION HYDROBLASTING
CAUTION CHEMICAL CLEANING
FIRE LINE DO NOT CROSS
CAUTION CONSTRUCTION AREA
SHERIFF'S LINE DO NOT CROSS