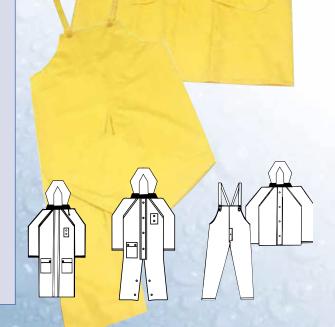

#### HEADGEAR

68-71

Visor/Face Shield 68
Brackets & Headgear 69
Hard Hats 70-71

**FOOTWEAR** 

**72-79** 

RAINWEAR

80-91

CAUTION HYDROBLASTING
CAUTION CHEMICAL CLEANING
FIRE LINE DO NOT CROSS
CAUTION CONSTRUCTION AREA
SHERIFF'S LINE DO NOT CROSS