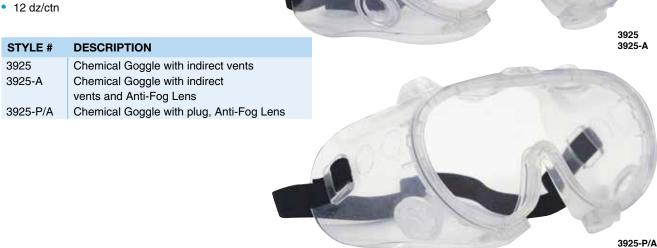

|

#### **ROCKPORT-3900**

- Perforated frame for ventilation
- Soft PVC frame for comfort
- · Elastic headband for a secure fit
- Fits over most safety & prescription glasses
- 12 dz/ctn





#### **UNION-3925**

- Available with indirect vents, plugged vents and plugged vents with anti-fog lens.
- Soft PVC frame for comfort
- Elastic headband for secure fit
- Fits over most safety & prescription glasses



# **IRONWEAR • EYEWEAR & ACCESSORIES**













- Goggle with detachable polycarbonate anti-fog lens
- Nylon head strap
- Meets or exceeds ANSI Z87+
- 6 dz/ctn

| STYLE #  | DESCRIPTION                            |
|----------|----------------------------------------|
| 3930-C   | Clear Lens                             |
| 3930-G   | Grey Lens                              |
| 3930-A   | Amber Lens                             |
| 3930-IOM | Indoor/Outdoor Mirror Lens             |
| 3931-C   | Replacement Clear Lens                 |
| 3931-G   | Replacement Grey Lens                  |
| 3931-A   | Replacement Amber Lens                 |
| 3931-IOM | Replacement Indoor/Outdoor Mirror Lens |









3930-A

3930-IOM



#### **IRONWEAR • EYEWEAR ACCESSORIES**

# **CLEANING WIPES**

-