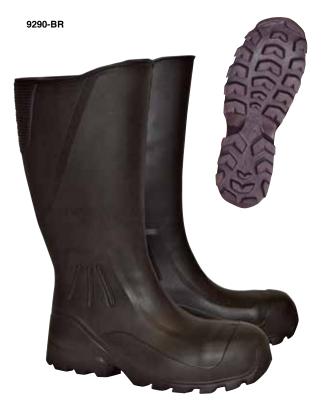

#### HEADGEAR

68-71

Visor/Face Shield 68
Brackets & Headgear 69
Hard Hats 70-71

**FOOTWEAR** 

**72-79** 

RAINWEAR

80-91

CAUTION HYDROBLASTING
CAUTION CHEMICAL CLEANING
FIRE LINE DO NOT CROSS
CAUTION CONSTRUCTION AREA
SHERIFF'S LINE DO NOT CROSS