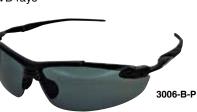

#### **MADISON-3006**

- Curved lens with nylon frame offers full side protection
- Soft rubber-tipped temples provide a non-slip fit
- Scratch resistant lenses
- Meets or exceeds ANSI Z87+
- Greater than 99% protection from UVA & UVB rays
- 25 dz/ctn

3006-B-IOM

|  | 3006-B-G |
|--|----------|

| STYLE #    | DESCRIPTION                             |
|------------|-----------------------------------------|
| 3006-B-C   | Black Frame, Clear Lens                 |
| 3006-B-G   | Black Frame, Grey Lens                  |
| 3006-B-P   | Black Frame, Polarized Lens             |
| 3006-B-IOM | Black Frame, Indoor/Outdoor Mirror Lens |
| 3006-B-SM  | Black Frame, Silver Mirror Lens         |