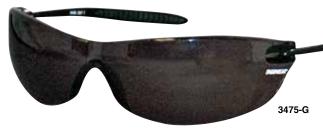

# JACKMAN-3475

- · Light-weight lenses with bayonet temples
- Scratch resistant lens
- Meets or exceeds ANSI Z87+
- Greater than 99% protection from UVA & UVB rays
- 25 dz/ctn

| STYLE # | DESCRIPTION             |
|---------|-------------------------|
| 3475-C  | Black Frame, Clear Lens |
| 3475-G  | Black Frame, Grey Lens  |