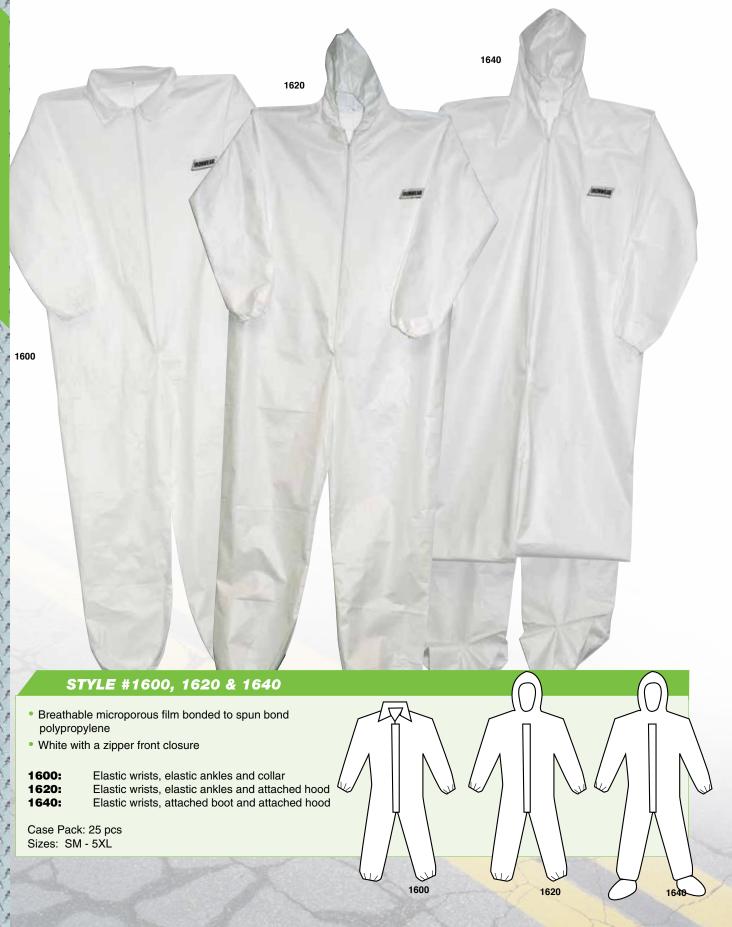

# SAFETY CLOTHING 57-65

Jackets 57
Shirts 58-60
Cotton Coveralls 61
Disposable Coveralls 62-64
Hats, Mesh Gloves & Waist Pants 65

66-67

Face Masks & Bouffants 66
Ear Plugs & Back Support Belt 67