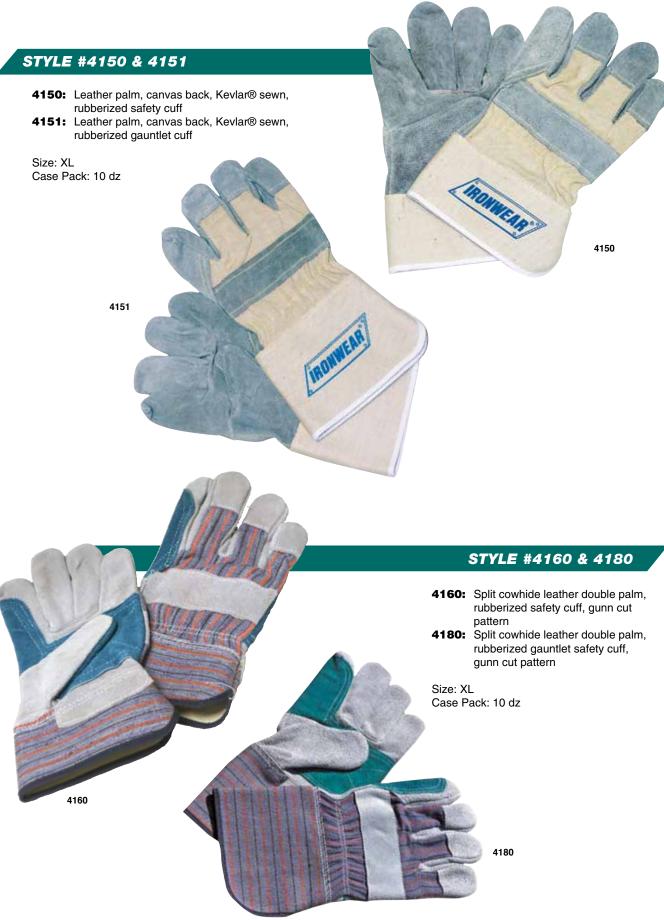

**STYLE #4100**

**4100:** Clute cut pattern, knit wrist, split cowhide leather palm

Size: XL

Case Pack: 10 dz

# **STYLE #4115**

**4115:** Split cowhide leather reinforced patch palm with pasted cuff, gunn cut pattern

Size: XL

Case Pack: 10 dz



#### **STYLE #4116**

4116: Denim leather patch palm glove

Size: XL

Case Pack: 10 dz



# **STYLE #4120**

4120: Split cowhide leather palm with pasted

cuff, gunn cut pattern

Size: XL

Case Pack: 10 dz

# STYLE #4140 & 4145

**4140:** Split cowhide leather palm,

rubberized safety cuff, gunn cut pattern

4145: Split cowhide leather palm,

4145

rubberized gauntlet cuff

Size: XL

Case Pack: 10 dz

4140

# **STYLE #4141**

**4141:** Split cowhide leather palm & back, rubberized safety cuff, gunn cut pattern

Size: XL

Case Pack: 10 dz







#### STYLE #4185 & 4186

**4185:** Split cowhide leather double palm, Kevlar® thread, canvas back, rubberized safety cuff

**4186:** Split cowhide leather double palm, canvas back, Kevlar® thread, rubberized Gauntlet cuff

Size: XL Case Pack: 10 dz

4186

## STYLE #4192 & 4193

**4192:** Driver, split leather, gold, keystone thumb

**4193:** Driver, split leather, gold, straight thumb

Size: SM - 2XL Case Pack: 10 dz





4192



#### **STYLE #4194-B**

**4194-B:** Economy grade, driver, split leather back, cow grain leather, keystone thumb

Size: SM - 2XL Case Pack: 10 dz

#### **IRONWEAR • LEATHER WELDING GLOVES**



#### **IRONWEAR • PIG GRAIN DRIVER GLOVES**



#### **IRONWEAR • COW GRAIN DRIVER GLOVES**





#### **STYLE #4210**

4210: Natural 8 oz. cotton canvas

Size: XL

Case P