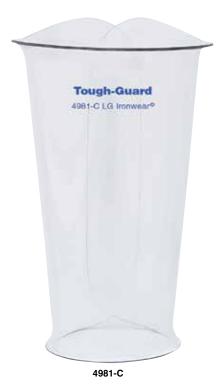

T GLOVES**



#### **STYLE #4940**

4940: Kevlar® with engineered yarn

ANSI Cut level 3 Size: SM - XL Case Pack: 10 dz



#### **STYLE #4955**

**4955:** Kevlar® with engineered yarn with black nitrile coated palm

ANSI Cut level 3 Size: SM - XL Case Pack: 10 dz



## **STYLE #4960**

4960: White engineered yarn

ANSI Cut level 5 Size: SM - 2XL Case Pack: 10 dz



**4961:** White engineered yarn with black PVC dots on one side

ANSI Cut level 5 Size: SM - 2XL Case Pack: 10 dz



#### **IRONWEAR • ARM GUARDS**

# STYLE #4980-4982 TOUGH-GUARD

**4980-C:** Plastic Arm Guard, 7.5" Clear, Turn 1 End **4980-B:** Plastic Arm Guard, 7.5" Blue, Turn 1 End **4981-C:** Plastic Arm Guard, 7.5" Clear, Turn 2 End **4982-C:** Plastic Arm Guard, 6.0" Clear, Turn 1 End

Size: SM - 2X Case Pack: 48











#### **IRONWEAR • STEEL MESH GLOVES**



(enlarged to show detail)



#### **STYLE #4990**

- Stainless Steel Mesh used in meat and poultry processing and food and resturant operations
- · Reversible for right or left hand
- Side safety closure snap

Meets or exceeds standard: EN 1082-1: 1996

Size: XXS - 2XL

Case Pack: 1 each, 1 per poly bag



#### STYLE #4991 & 4992

- Stainless Steel Mesh used in meat and poultry processing and food and resturant operations
- Reversible for right or left hand
- Side safety closure snap

**4991:** Wrist length cuff **4992:** 2" length wrist cuff

Meets or exceeds standard: EN 1082-1: 1996

Size: XXS - 2XL

Case Pack: 1 each, 1 per poly bag



- 3.25" Cuf
- Stainless Steel Mesh used in meat and poultry processing and food and resturant operations
-