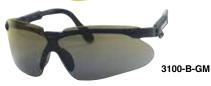

#### **SEBAGO-3100**

- 1-piece lens offers greater peripheral vision
- Adjustable ratchet temples
- Scratch resistant lens
- Meets or exceeds ANSI Z87+
- Greater than 99% protection from UVA & UVB rays
- 25 dz/ctn

3100-B-C/A

| STYLE #  | DESCRIPTION    |
|----------|----------------|
| 3100-B-C | Black Frame, C |

| Black Frame, Clear Lens                 |
|-----------------------------------------|
| Black Frame, Clear Anti-Fog Lens        |
| Black Frame, Grey Lens                  |
| Black Frame, Grey Anti-Fog Lens         |
| Black Frame, Silver Mirror Lens         |
| Black Frame, Amber Lens                 |
| Black Frame, Sun Block Bronze Lens      |
| Black Frame, Orange Lens                |
| Black Frame, Infinity Blue Lens         |
| Black Frame, Gold Mirror Lens           |
| Black Frame, Indoor/Outdoor Mirror Lens |
| Black Frame, Blue Mirror Lens           |
|                                         |