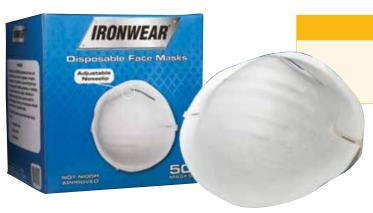

ropylene
- 1602/1622/1642: Breathable, spunlaced, polypropylene

1601: Elastic wrists, elastic ankles and collar

1602: Elastic wrists, elastic ankles and collar

1621: Elastic wrists, elastic ankles and attached hood

1622: Elastic wrists, elastic ankles and attached hood 1641: Elastic wrists, attached boot and attached hood

**1642:** Elastic wrists, attached boot and attached hood

Sizes: SM - 5XL Case Pack: 25 pcs



#### **IRONWEAR • OTHER SAFETY SUPPLIES**





1273-L: Lime mesh glove 1273-0: Orange mesh glove

Case Pack: 24 dz Sizes: MD and XL

1273-0

**STYLE #1271** 

1273-L

#### **MESH PANT** STYLE #1274 CLASS 2

1274-L: Lime mesh pant with 4" orange/2" silver striping, ANSI Class 2

**BOONEY HAT** 

Case Pack: 50 each Sizes: SM - 5XL

#### **IRONWEAR • FACE MASKS & BOUFFANT**



## FACE MASK STYLE #1500

Disposable economy masks with ear loops

Case Pack: 1,000 pcs (20 boxes of 50 each)

#### RESPIRATOR STYLE #1505

- N95 respirator
- Niosh approved

Case Pack: 240 pcs (12 boxes of 20 each)







#### RESPIRATOR STYLE #1510

- N95 respirator with exhalation valve
- Niosh approved

Case Pack: 100 pcs (10 boxes of 10 each)

## BOUFFANT STYLE #5121, 5124 & 5128

Full head/hair covering for most industries

 5121-W:
 21" White Bouffant

 5121-P:
 21" Pink Bouffant

 5124-W:
 24" White Bouffant

 5128-W:
 28" White Bouffant

 5128-P:
 28" Pink Bouffant

Case Pack: 1,000 pcs Material: polypropylene





#### **IRONWEAR • EAR PLUGS & BACK SUPPORTS**

# STYLE #1700, 1705, 1720 & 1725 EAR PLUGS









| STYLE# | DESCRIPTION                             | NRR   | CASE P