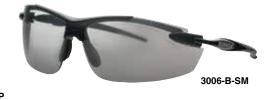

#### **MADISON-3006**

- Curved lens with nylon frame offers full side protection
- Soft rubber-tipped temples provide a non-slip fit
- Scratch resistant lenses
- Meets or exceeds ANSI Z87+
- Greater than 99% protection from UVA & UVB rays
- 25 dz/ctn

3006-B-IOM

|  | 3006-B-G |
|--|----------|

| STYLE #    | DESCRIPTION                             |
|------------|-----------------------------------------|
| 3006-B-C   | Black Frame, Clear Lens                 |
| 3006-B-G   | Black Frame, Grey Lens                  |
| 3006-B-P   | Black Frame, Polarized Lens             |
| 3006-B-IOM | Black Frame, Indoor/Outdoor Mirror Lens |
| 3006-B-SM  | Black Frame, Silver Mirror Lens         |