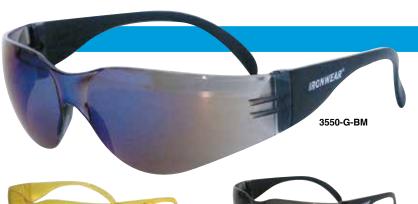

# HARMONY-3550

- 1-Piece lens offer greater peripheral vision
- · Wide temples offer side protection equal to eyewear with side shields
- Scratch resistant lens
- · Clear & Grey available w/ curved or rubbertipped bayonet temples
- Meets or exceeds ANSI Z87+
- Greater than 99% protection from UVA & UVB rays

3550-A-A

| STYLE # |              | DESCRIPTION                                    |
|---------|--------------|------------------------------------------------|
|         | 3550-A-A     | Amber Temples, Amber Lens                      |
|         | 3550-C-C     | Clear Temples, Clear Lens                      |
|         | 3550-C-C/A   | Clear Temples, Clear Anti-Fog Lens             |
|         | 3550-G-G     | Grey Temples, Grey Lens                        |
|         | 3550-G-G/A   | Grey Temples, Grey Anti-Fog Lens               |
|         | 3550-G-SM    | Grey Temples, Silver Mirror Lens               |
|         | 3550-G-GM    | Grey Temples, Gold Mirror Lens                 |
|         | 3550-G-BM    | Grey Temples, Blue Mirror Lens                 |
|         | 3550-G-IOM   | Grey Temples, Indoor/Outdoor Mirror Lens       |
|         | 3550-C/BTR-C | Clear Bayonet Temples, Rubber Tips, Clear Lens |
|         | 3550-G/BTR-G | Grev Bayonet Temples, Rubber Tips, Grev Lens   |