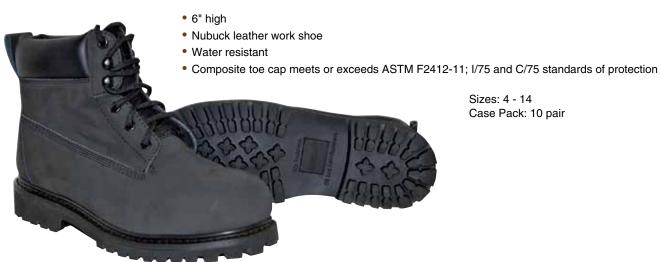

IronMAX

## **IRONWEAR • FOOTWEAR**

# STYLE #9295 IRONMAX PU BOOT

- Polyurethane boot for the food, agriculture and general industries
- 15" high, composite toe cap with steel midsole meets or exceeds ASTM F2412-11; I/75 and C/75
- 100% waterproof
- Deep treaded soles for stability in wet areas
- Premium insole allows for more comfort and less fatigue

9295-W: White with blue sole
9295-G: Green with grey sole
9295-Y: Yellow with black sole
9295-B: Black with grey sole

Sizes: 5 - 15 Case Pack: 6 pair











**Premium Ergonomic Cushion removable Insole** 

### **STYLE #6100**

- 6" high
- Nubuck leather work shoe
- Composite toe cap meets or exceeds ASTM F2412-11; I/75 and C/75 standards of protection
- Water resistant

Sizes: 4 - 14 Case Pack: 10 pair



# **STYLE** #6105



Sizes: 4 - 14 Case Pack: 10 pair

### **BOOT INSERT STYLE #6200**

- For shoes or boots
- PU/TPU insert sole

Sizes: 6 - 13 Case Pack: 25 pair





## **STYLE #6150**



Sizes: 4 - 14 Case Pack: 10 pair

# **STYLE** #6151



- 6" high
- Suede leather and mesh work shoe
- Composite toe cap meets or exceeds ASTM F2412-11; I/75 and C/75 standards of protection

Sizes: 4 - 14 Case Pack: 10 pair

### **STYLE #6205 BOOT INSERTS**

- For shoes or boots
- Insert sole with puncture proof fabric

Sizes: 6 - 13 Case Pack: 25 pair





### STYLE #9000 SERIES

This is one of the most rugged protective wear rainsuit in the industry. A .50mm yellow PVC bonded to a polyester fabric. The 9000 series offers resistance to many oils, chemicals, certain acids, saltwater and sun. This is an ideal suit for the