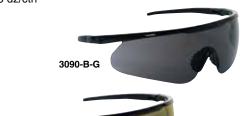

#### **SACO-3090**

- Curved lens with nylon frame offers full side protection
- Soft rubber-tipped bayonet temples provide a non-slip fit
- Scratch resistant lens
- Meets or exceeds ANSI Z87+
- Greater than 99% protection from UVA & UVB rays
- 25 dz/ctn

3090-B-C

| STYLE #    | DESCRIPTION                             |
|------------|-----------------------------------------|
| 3090-B-C   | Black Frame, Clear Lens                 |
| 3090-B-G   | Black Frame, Grey Lens                  |
| 3090-B-IOM | Black Frame, Indoor/Outdoor Mirror Lens |
| 3090-B-GM  | Black Frame, Gold Mirror Lens           |