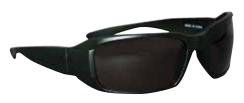

#### **WATERFORD-3015**

- Stylish nylon frame provides a comfortable fit
- Scratch resistant lenses
- Meets or exceeds ANSI Z87+
- Greater than 99% protection from UVA & UVB rays
- 25 dz/ctn

3015-M-P

3015-S-IOM

3015-S-P