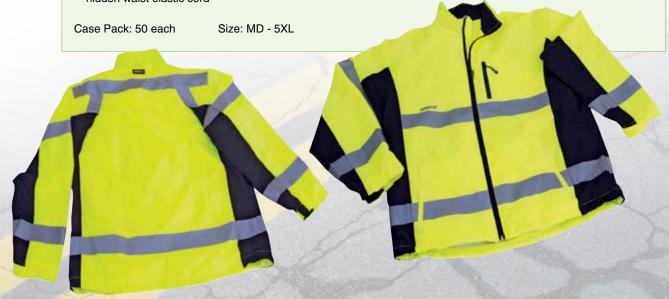

# SAFETY CLOTHING 57-65

Jackets 57
Shirts 58-60
Cotton Coveralls 61
Disposable Coveralls 62-64
Hats, Mesh Gloves & Waist Pants 65

66-67

Face Masks & Bouffants 66
Ear Plugs & Back Support Belt 67