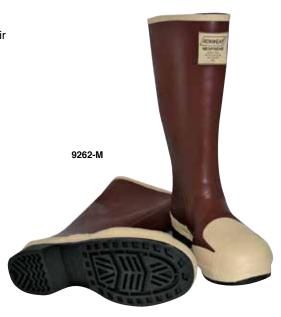

#### HEADGEAR

68-71

Visor/Face Shield 68
Brackets & Headgear 69
Hard Hats 70-71

**FOOTWEAR** 

**72-79** 

RAINWEAR

80-91

CAUTION HYDROBLASTING
CAUTION CHEMICAL CLEANING
FIRE LINE DO NOT CROSS
CAUTION CONSTRUCTION AREA
SHERIFF'S LINE DO NOT CROSS