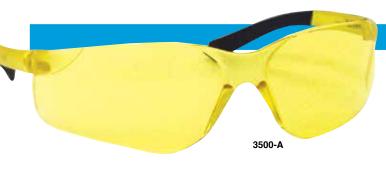

#### **DERBY-3500**

- 1-piece wraparound lens with molded or soft gel nose pad
- Soft rubber temple pads for secure fit and comfort
- Scratch resistant lens
- Meets or exceeds ANSI Z87+
- Greater than 99% protection from UVA & UVB rays
- 25 dz/ctn

| STYLE #    | DESCRIPTION                                   | Nose Pad = NP |
|------------|-----------------------------------------------|---------------|
| 3500-C     | Clear Temples, Clear Lens                     |               |
| 3500-C/A   | Clear Temples, Clear Anti-Fog Lens            | 3500NP-C      |
| 3500-G     | Grey Temples, Grey Lens                       | 3500INF-C     |
| 3500-BM    | Blue Mirror Lens                              |               |
| 3500-SM    | Silver Mirror Lens                            |               |
| 3500-IOM   | Indoor/Outdoor Mirror Lens                    | _ ~ _         |
| 3500-A     | Amber Lens                                    |               |
| 3500-IB    | Infinity Blue Lens                            |               |
| 3500NP-C   | Clear Lens, Soft Gel Nose Pad                 | 3500NP-G      |
| 3500NP-G   | Grey Lens, Soft Gel Nose Pad                  |               |
| 3500NP-IOM | Indoor/Outdoor Mirror Lens, Soft Gel Nose Pad |               |
|            |                                               |               |
|            |                                               | 3500NP-IOM    |