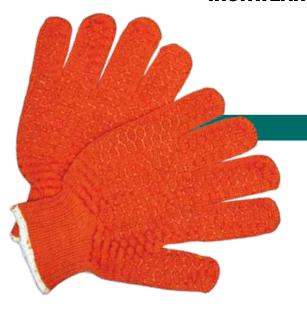

ouble palm, 100% cotton, lime green, corded double palm, clute pattern, knit wrist, straight thumb

Size: XL

Case pack: 12 dz



#### **STYLE #4305**

4305: String knit blend, natural, 40 gram

Size: XL

Case Pack: 25 dz



**4310:** String knit blend, natural, 55 gram **4312:** String knit blend, natural, 50 gram

Size: LG

Case Pack: 25 dz



# **STYLE #4311**

4311: String knit blend, bleached white, 55 gram

Size: XL

Case Pack: 25 dz





#### **STYLE #4315**

**4315:** String knit 100% acrylic, orange

Size XL

Case Pack: 25 dz



**4320:** String knit natural cotton/poly blend with one sided black PVC dots

Size: LG and XL Case Pack: 25 dz



#### **STYLE #4330**

**4330:** String knit natural cotton/poly blend with black PVC dots on both sides

Size: LG and XL Case Pack: 25 dz





#### **STYLE #4340**

**4340:** String knit, orange, honey comb polyester/acrylic

Size: 2XL Case Pack: 25 dz



4350: Terry blended

Size: XL Case pack: 10 dz



#### **STYLE #4360**

4360: 19" terry blended

One Size Fits All Case Pack: 4 dz



4430

**4415:** Brown jersey, 9 oz. 100% Cotton 4420: Brown jersey, 10 oz. blend, clute pattern 4430: Brown jersey, 10 oz. blend, clute pattern, red fleece lined Size: XL

Case Pack: 25 dz



## **IRONWEAR • NITRILE GLOVES**

Our Nitrile gloves feature: Interlock or Jersey lining • Fully coated • Textured or Smooth • Generous sizing



#### **STYLE #4500**

**4500:** Nitrile, light palm dipped, knit wrist cuff, interlocking lining

Size: 8 - 11 Case Pack: 12 dz



#### **STYLE #4530**

**4530:** Premium 4 layer nitrile, fully dipped, knit wrist