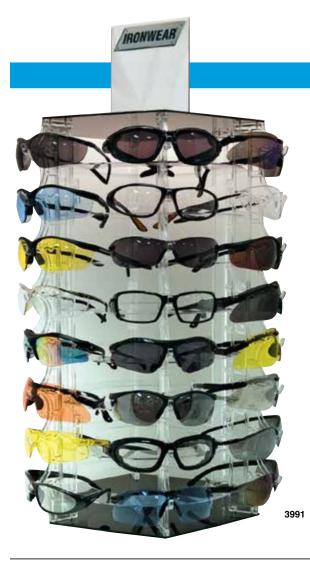

--------------|
| 3930-C   | Clear Lens                             |
| 3930-G   | Grey Lens                              |
| 3930-A   | Amber Lens                             |
| 3930-IOM | Indoor/Outdoor Mirror Lens             |
| 3931-C   | Replacement Clear Lens                 |
| 3931-G   | Replacement Grey Lens                  |
| 3931-A   | Replacement Amber Lens                 |
| 3931-IOM | Replacement Indoor/Outdoor Mirror Lens |









3930-A

3930-IOM



#### **IRONWEAR • EYEWEAR ACCESSORIES**

# **CLEANING WIPES**

- Lens cleaning disposable towelettes
- Individually wrapped
- 100 pieces per box

| STYLE# | DESCRIPTION              |                   |
|--------|--------------------------|-------------------|
| 3990   | Lens Cleaning Towelettes | Case Pack: 10 box |





# **GLASS STAND**

- Turn-style display stand
- Hold 48 pairs of glasses
- Measures 16" round x 28" high

| STYLE# | DESCRIPTION         |                 |
|--------|---------------------|-----------------|
| 3991   | Glass Display Stand | Case Pack: 1 pc |

#### **IRONWEAR • GLOVES**

**IRONWEAR** offers a wide variety of gloves for almost every environment. Our warehouses are stocked to accommodate your needs in hand protection. For those who wish to consolidate their protective clothing sources, **IRONWEAR** offers a full line of gloves in conjunction with our protective clothing and other safety supplies. We offer competitive pricing and provide drop shipments at no extra cost to our distributors.

Quick reference guide to styles and sizing for your ease of purchase.



| SIZING GUI