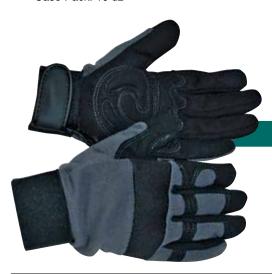

dz

#### **STYLE #4850**

4850: White nylon liner, grey nitrile foam palm dipped

Size: SM - XL Case Pack: 10 dz



# **STYLE #485**5

4855: Red polyester, black Nitrile palm dipped

Size: SM - XL Case Pack: 10 dz



4856: Red polyester, black Nitrile palm 3/4 dipped

Size: SM - XL Case Pack: 10 dz



#### **IRONWEAR • MECHANIC GLOVES**

# **STYLE #4870**

**4870:** Orange mechanics

glove with split

leather palm

**4870-DP:** Orange mechanics

glove with double split leather leather

palm

Size: SM - XL Case Pack: 10 dz



#### **STYLE #4871-DP**

**4871-DP:** Orange mechanics glove with double synthetic leather palm

Size: SM - XL Case Pack: 10 dz



## **STYLE #4880**

**4880:** Lime mechanics glove with synthetic leather and PVC dots for easy gripping

Size: SM - XL Case Pack: 10 dz



#### **STYLE #4890**

**4890:** Grey mechanics glove with synthetic leather and reinforced palm for comfort

Size: SM - XL Case Pack: 10 dz

#### **IRONWEAR • IMPACT GLOVES**



# LIVE HAUL / LIVE HANG

### **STYLE #4891**

**4891:** Soft, flexible TPU padding to protect fingers and back of hand from impact

- Cut resistant Ansi level 3
- Reinforced between thumb and index finger for longevity
- · Padded palm with foam nitrile coating

Size: MD - 3XL Case Pack: 6 dz

#### **STYLE #4892**

**4892:** 100% polyester, lime liner, TPU padding, black latex coated palm

Size: MD - 2XL Case Pack: 6 dz





#### **STYLE #4893**

**4893:** 100% polyester, orange liner, TPU padding, black latex coated palm, waterproof with inner liner barrier

Size: MD - 2XL Case Pack: 6 dz



#### **IRONWEAR • IMP