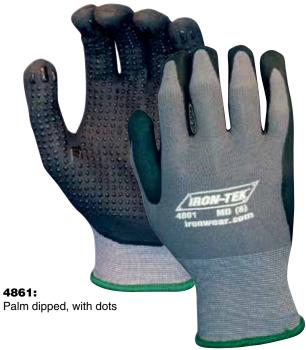

fully dipped, smooth finish safety cuff, fleece jersey liner

Size: 8 - 11 Case Pack: 12 dz



**4550:** Premium 4 layer Nitrile, fully dipped, rough finish, safety cuff, fleece jersey liner

Size: 10

Case Pack: 12 dz



#### IRONWEAR • Iron-Tek® GLOVES

Ultra-cool and very comfortable to wear • Breathable coating keeps hands cool and dry • Excellent dry grip • Perfectly contoured hand shape for the ultimate fit • Excellent dexterity & sensitivity • Designed to produce minimal lint and dust • Used in applications which require a high degree of dexterity and sensitivity, especially where grip is important, such as handling small oily parts and components, general assembly, machining, micro-engineering, automotive components, painting and horticulture.

# STYLE #4860, 4861, 4862 & 4863









Size: XS - 2XL EN388 4 1 2 1 Material liner: Nylon/Lycra Material coating: Nitrile/PU Foam

Packed 1 dz/poly bag, 6 dz per shipping carton

# **STYLE #4650**

4650: Yellow Latex, flock lined household gloves

Size: SM - XL





#### **STYLE #4725**

4725: Green Nitrile, 15mm, flock lining, 13" length, embossed grip

Size: 7 - 11 Case Pack: 10 dz



**4810:** 100% orange acrylic liner, napped inside for warmth, black latex coating





#### **STYLE #4820**

**4820:** Yellow string knit blend, blue latex coated palm

Size: SM - XL Case Pack: 10 dz





#### **STYLE #4830**

**4830:** Lime 100% polyester string knit, black latex coated palm

Size: SM - XL Case Pack: 10 dz



# **STYLE #4833**

**4833:** 100% polyester liner, black latex

coated palm

Size: MD - 2XL Case Pack: 6 dz



##