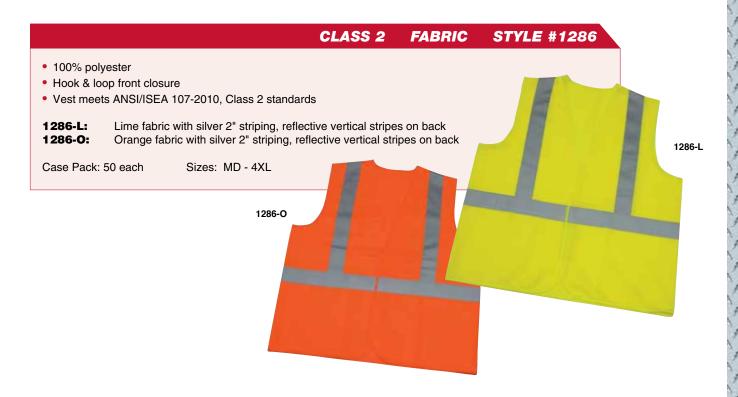

0:** Survey vest, orange fabric front with orange mesh back, 4" lime/silver 2" striping, reflective vertical stripes

on back, zipper front closure, 1 large back pocket, 2 inside upper pockets, 4 front lower flap pockets,

6 chest pockets

1277FR-L: Flame retardant, survey vest, lime fabric front with lime mesh back, 4" orange/silver 2" striping,

reflective vertical stripes on back, zipper front closure, 1 large back pocket, 2 inside upper pockets, 4 front

lower flap pockets, 6 chest pockets

1277FR-O: Flame retardant, survey vest, orange fabric front with orange mesh back, 4" lime/silver 2" striping,

reflective vertical stripes on back, zipper front closure, 1 large back pocket, 2 inside upper pockets, 4 front

lower flap pockets, 6 chest pockets

Case Pack: 50 each Sizes: MD - 5XL





## CLASS 2 MESH STYLE #1231, 1247 & 1269

Vest meets ANSI/ISEA 107-2010, Class 2 standards

**1231-LZ:** Lime mesh with silver 2" striping, reflective vertical stripes on back, zipper front closure, 2 lower pockets **1247:** Lime mesh with silver 2" striping, reflective vertical stripes on back, adjustable hook & loop front closure with

additional hook & loop side adjustment closures, 1 lower pocket and 1 chest pocket

1269-0: Orange mesh with silver 2" striping, reflective vertical stripes on back, adjustable hook & loop front closure Lime mesh with silver 2" striping, reflective vertical stripes on back, adjustable hook & loop front closure

Case Pack: 50 each Sizes: One size fits all





#### CLASS 2 **FABRIC** STYLE #1278FR-L

- Surveyor vest with pockets
- 100% polyester
- Feature