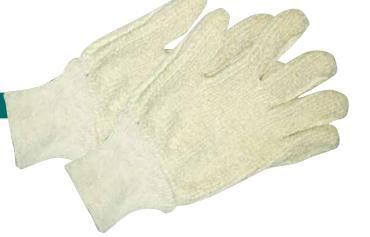

g knit blend, natural, 40 gram

Size: XL

Case Pack: 25 dz



**4310:** String knit blend, natural, 55 gram **4312:** String knit blend, natural, 50 gram

Size: LG

Case Pack: 25 dz



# **STYLE #4311**

4311: String knit blend, bleached white, 55 gram

Size: XL

Case Pack: 25 dz





#### **STYLE #4315**

**4315:** String knit 100% acrylic, orange

Size XL

Case Pack: 25 dz



**4320:** String knit natural cotton/poly blend with one sided black PVC dots

Size: LG and XL Case Pack: 25 dz



#### **STYLE #4330**

**4330:** String knit natural cotton/poly blend with black PVC dots on both sides

Size: LG and XL Case Pack: 25 dz





#### **STYLE #4340**

**4340:** String knit, orange, honey comb polyester/acrylic

Size: 2XL Case Pack: 25 dz



4350: Terry blended

Size: XL Case pack: 10 dz



#### **STYLE #4360**

4360: 19" terry blended

One Size Fits All Case Pack: 4 dz



4430

**4415:** Brown jersey, 9 oz. 100% Cotton 4420: Brown jersey, 10 oz. blend, clute pattern 4430: Brown jersey, 10 oz. blend, clute pattern, red fleece lined Size: XL

Case Pack: 25 dz



## **IRONWEAR • NITRILE GLOVES**

Our Nitrile gloves feature: Interlock or Jersey lining • Fully coated • Textured or Smooth • Generous sizing



#### **STYLE #4500**

**4500:** Nitrile, light palm dipped, knit wrist cuff, interlocking lining

Size: 8 - 11 Case Pack: 12 dz



#### **STYLE #4530**

**4530:** Premium 4 layer nitrile, fully dipped, knit wrist cuff, fleece jersey liner

Size: 7 - 10 Case Pack: 12 dz



#### STYLE #4540 & 4541

**4540:** Premium 4 layer nitrile, fully dipped, smooth finish safety cuff, fl