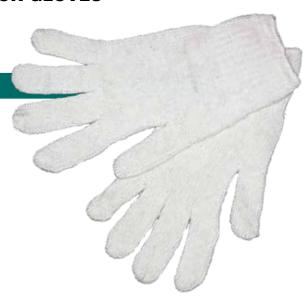

4260-W:** Nap-In double palm, 100% cotton, white, corded double palm, clute pattern, knit wrist, straight thumb

Size: XL

Case Pack: 12 dz







#### STYLE #4260-0

**4260-0:** Nap-In double palm, 100% cotton, orange, corded double palm, clute pattern, knit wrist, straight thumb

Size: XL

Case Pack: 12 dz



#### STYLE #4260-L

**4260-L:** Nap-In double palm, 100% cotton, lime green, corded double palm, clute pattern, knit wrist, straight thumb

Size: XL

Case pack: 12 dz



#### **STYLE #4305**

4305: String knit blend, natural, 40 gram

Size: XL

Case Pack: 25 dz



**4310:** String knit blend, natural, 55 gram **4312:** String knit blend, natural, 50 gram

Size: LG

Case Pack: 25 dz



# **STYLE #4311**

4311: String knit blend, bleached white, 55 gram

Size: XL

Case Pack: 25 dz





#### **STYLE #4315**

**4315:** String knit 100% acrylic, orange

Size XL

Case Pack: 25 dz



**4320:** String knit natural cotton/poly blend with one sided black PVC dots

Size: LG and XL Case Pack: 25 dz



#### **STYLE #4330**

**4330:** String knit natural cotton/poly blend with black PVC dots on both sides

Size: LG and XL Case Pack: 25 dz





#### **STYLE #4340**

**4340:** String knit, orange, honey comb polyester/acrylic

Size: 2XL Case Pack: 25 dz



4350: Terry blended

Size: XL Case pack: 10 dz



#### **STYLE #4360**

4360: 19" terry blended

One Size Fits All Case Pack: 4 dz



4430

**4415:** Brown jersey, 9 oz. 100% Cotton 4420: Brown jersey, 10 oz. blend, clute pattern 4430: Brown jersey, 10 oz. blend, clute pattern, red fleece lined Size: XL

Case Pack: 25 dz



## **I