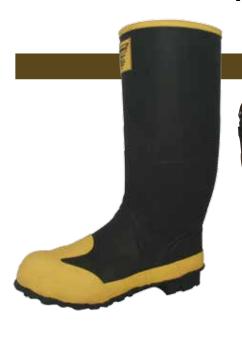

#### HEADGEAR

68-71

Visor/Face Shield 68
Brackets & Headgear 69
Hard Hats 70-71

**FOOTWEAR** 

**72-79** 

RAINWEAR

80-91

CAUTION HYDROBLASTING
CAUTION CHEMICAL CLEANING
FIRE LINE DO NOT CROSS
CAUTION CONSTRUCTION AREA
SHERIFF'S LINE DO NOT CROSS