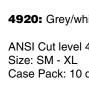

TPU padding over the fingers and back of hand for added protection

Size: SM - 2XL Case Pack: 6 dz



**4897:** Orange oil rigger glove with double layers in synthetic leather, TPU padding, bottom layer laminated with nitrile and top layer with silicon dots

- Reinforced fingertips
- Water and oil resistant
- Neoprene cuff with pull tab closure

Size: SM - 3XL Case Pack: 6 dz



#### **IRONWEAR • CUT RESISTANT GLOVES**



#### **STYLE #4900**

4900: White engineered yarn with white PU coated palm

ANSI Cut level 2 Size: SM - XL Case Pack: 10 dz



4910: White engineered yarn with blue nitrile coated palm

ANSI Cut level 2 Size: SM - XL Case Pack: 10 dz



#### **STYLE #4920**

4920: Grey/white engineered yarn with black nitrile coated palm

ANSI Cut level 4 Size: SM - XL Case Pack: 10 dz





4930: Grey engineered yarn with black foam nitrile textured coated palm

ANSI Cut level 3 Size: SM - 2XL Case Pack: 6 dz





#### **IRONWEAR • CUT RESISTANT GLOVES**



#### **STYLE #4940**

4940: Kevlar® with engineered yarn

ANSI Cut level 3 Size: SM - XL Case Pack: 10 dz



#### **STYLE #4955**

**4955:** Kevlar® with engineered yarn with black nitrile coated palm

ANSI Cut level 3 Size: SM - XL Case Pack: 10 dz



## **STYLE #4960**

4960: White engineered yarn

ANSI Cut level 5 Size: SM - 2XL Case Pack: 10 dz



**4961:** White engineered yarn with black PVC dots on one side

ANSI Cut level 5 Size: SM - 2XL Case Pack: 10 dz



#### **IRONWEAR • ARM GUARDS**

# STYLE #4980-4982 TOUGH-GUARD

**4980-C:** Plastic Arm Guard, 7.5" Clear, Turn 1 End **4980-B:** Plastic Arm Guard, 7.5" B