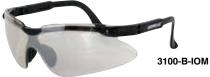

#### **SEBAGO-3100**

- 1-piece lens offers greater peripheral vision
- Adjustable ratchet temples
- Scratch resistant lens
- Meets or exceeds ANSI Z87+
- Greater than 99% protection from UVA & UVB rays
- 25 dz/ctn

3100-B-C/A

| STYLE #  | DESCRIPTION    |
|----------|----------------|
| 3100-B-C | Black Frame, C |

| Black Frame, Clear Lens                 |
|-----------------------------------------|
| Black Frame, Clear Anti-Fog Lens        |
| Black Frame, Grey Lens                  |
| Black Frame, Grey Anti-Fog Lens         |
| Black Frame, Silver Mirror Lens         |
| Black Frame, Amber Lens                 |
| Black Frame, Sun Block Bronze Lens      |
| Black Frame, Orange Lens                |
| Black Frame, Infinity Blue Lens         |
| Black Frame, Gold Mirror Lens           |
| Black Frame, Indoor/Outdoor Mirror Lens |
| Black Frame, Blue Mirror Lens           |
|                                         |