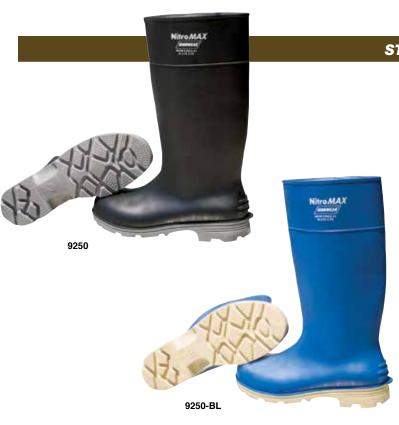

tures top strap with buckle, ribbed soles for slip resistant comfort
- Fits over work shoes
- · High visibility industrial yellow

Sizes: 7 - 19 Case Pack: 6 pair





# **5 BUCKLE ARCTIC BOOT**

- 14" high, over the shoe styling
- Features 5 adjustable rust resistant buckles, ribbed soles for slip resistant comfort
- Fits over work shoes

Sizes: 7 - 16 Case Pack: 6 pair

#### "HAZ-MAT" BOOT **STYLE #9260**

- 12" .50mm latex haz-mat boot features one piece construction
- · Rough soles for non-skid protection
- 100% waterproof
- Excellent boot for environmental clean up, etc.
- · Fits over the shoe and each pair is individually bagged
- · High visibility industrial yellow

Small = 6/7Sizing:

Medium = 8/9Large = 10/11 XL = 12/132XL = 14/15

3XL = 16+

Sizes: SM - 3XL Case Pack: 50 pair





### STYLE #9250 & 9251 **NITROMAX**

- PVC/Nitrile
- 15" high boot features one piece construction
- · Available in steel or plain toe
- 100% waterproof
- · Treaded soles for slip resistant comfort
- Steel toe cap meets or exceeds ASTM F2412-11; I/75 and C/75 standards of protection
- · Fits over the sock/foot
- PVC/Nitrile blend



**Treaded Sole** 

### **STYLE** #9257, 9258 & 9259 **TREADED & IRON-LOC SOLES PVC BOOT**

- 16" high boot features one piece construction
- 100% waterproof
- Steel toe cap meets or exceeds ASTM F2412-11; I/75 and C/75 (except #9257-B, plain toe and #9257-W, plain toe)
- Fits over the sock/foot

9257-B: Black, plain toe, treaded sole 9258-B: Black, steel toe, treaded sole 9259-B: Black, steel toe, steel plate, treaded sole with steel plate

Treaded soles for