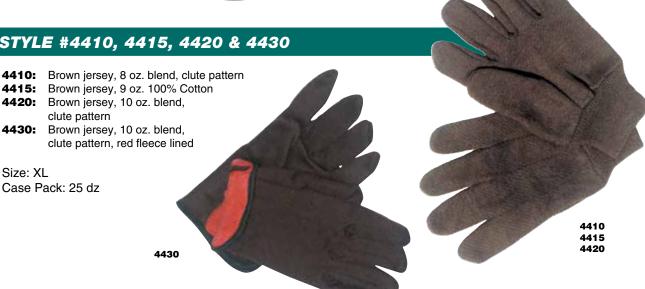

5 dz





#### **STYLE #4315**

**4315:** String knit 100% acrylic, orange

Size XL

Case Pack: 25 dz



**4320:** String knit natural cotton/poly blend with one sided black PVC dots

Size: LG and XL Case Pack: 25 dz



#### **STYLE #4330**

**4330:** String knit natural cotton/poly blend with black PVC dots on both sides

Size: LG and XL Case Pack: 25 dz





#### **STYLE #4340**

**4340:** String knit, orange, honey comb polyester/acrylic

Size: 2XL Case Pack: 25 dz



4350: Terry blended

Size: XL Case pack: 10 dz



#### **STYLE #4360**

4360: 19" terry blended

One Size Fits All Case Pack: 4 dz



4430

**4415:** Brown jersey, 9 oz. 100% Cotton 4420: Brown jersey, 10 oz. blend, clute pattern 4430: Brown jersey, 10 oz. blend, clute pattern, red fleece lined Size: XL

Case Pack: 25 dz



## **IRONWEAR • NITRILE GLOVES**

Our Nitrile gloves feature: Interlock or Jersey lining • Fully coated • Textured or Smooth • Generous sizing



#### **STYLE #4500**

**4500:** Nitrile, light palm dipped, knit wrist cuff, interlocking lining

Size: 8 - 11 Case Pack: 12 dz



#### **STYLE #4530**

**4530:** Premium 4 layer nitrile, fully dipped, knit wrist cuff, fleece jersey liner

Size: 7 - 10 Case Pack: 12 dz



#### STYLE #4540 & 4541

**4540:** Premium 4 layer nitrile, fully dipped, smooth finish safety cuff, fleece jersey liner

**4541:** Ultimate 4 layer nitrile, fully dipped, smooth finish safety cuff, fleece jersey liner

Size: 8 - 11 Case Pack: 12 dz



**4550:** Premium 4 layer Nitrile, fully dipped, rough finish, safety cuff, fleece jersey liner

Size: 10

Case Pack: 12 dz