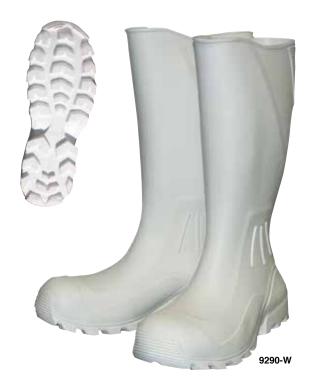

#### HEADGEAR

68-71

Visor/Face Shield 68
Brackets & Headgear 69
Hard Hats 70-71

**FOOTWEAR** 

**72-79** 

RAINWEAR

80-91

CAUTION HYDROBLASTING
CAUTION CHEMICAL CLEANING
FIRE LINE DO NOT CROSS
CAUTION CONSTRUCTION AREA
SHERIFF'S LINE DO NOT CROSS