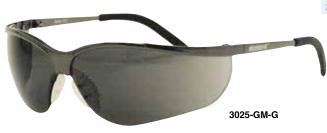

#### FREEDOM-3025

- Curved lenses with metal frame offers full side protection
- Soft rubber-tipped temples provide a non-slip fit
- Scratch resistant lenses
- Meets or exceeds ANSI Z87+
- Greater than 99% protection from UVA & UVB rays
- 25 dz/ctn

| STYLE #     | DESCRIPTION                                   |
|-------------|-----------------------------------------------|
| 3025-GM-C   | Gun Metal Frame, Clear Lenses                 |
| 3025-GM-G   | Gun Metal Frame, Grey Lenses                  |
| 3025-GM-IOM | Gun Metal Frame, Indoor/Outdoor Mirror Lenses |