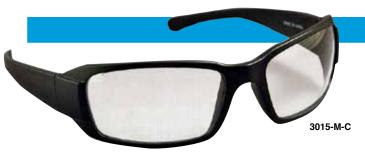

#### **WATERFORD-3015**

- Stylish nylon frame provides a comfortable fit
- Scratch resistant lenses
- Meets or exceeds ANSI Z87+
- Greater than 99% protection from UVA & UVB rays
- 25 dz/ctn

3015-M-P

3015-S-IOM

3015-S-P