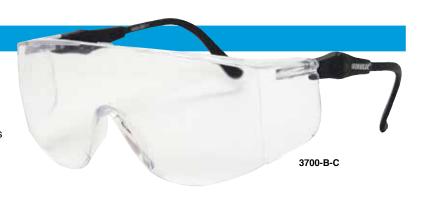

# **CASCO-3700**

- 1-Piece lens offer greater peripheral vision
- Adjustable ratchet temples
- Scratch resistant lens
- Meets or exceeds ANSI Z87+
- Greater than 99% protection from UVA & UVB rays
- 25 dz/ctr

#### ADDISON-3800

- 1-Piece lens offer greater peripheral vision
- Vented glasses
- Scratch resistant lens
- Meets or exceeds ANSI Z87+
- Greater than 99% protection from UVA & UVB rays
- 25 dz/ctn

| STYLE #          | DESCRIPTION                                                                                                                                                                                                                                                                                                                                                                                                                                                                                                                                                                                                                                                                                                                                                                                                                                                                                                                                                                                                                                                                                                                                                                                                                                                                                                                                                                                                                                                                                                                                                                                                                                                                                                                                                                                                                                                                                                                                                                                                                                                                                                                    |                                                                                                                                                                                                                                                                                                                                                                                                                                                                                                                                                                                                                                                                                                                                                                                                                                                                                                                                                                                                                                                                                                                                                                                                                                                                                                                                                                                                                                                                                                                                                                                                                                                                                                                                                                                                                                                                                                                                                                                                                                                                                                                                |           | -      |                                                                                                                                                                                                                                                                                                                                                                                                                                                                                                                                                                                                                                                                                                                                                                                                                                                                                                                                                                                                                                                                                                                                                                                                                                                                                                                                                                                                                                                                                                                                                                                                                                                                                                                                                                                                                                                                                                                                                                                                                                                                                                                                |
|------------------|--------------------------------------------------------------------------------------------------------------------------------------------------------------------------------------------------------------------------------------------------------------------------------------------------------------------------------------------------------------------------------------------------------------------------------------------------------------------------------------------------------------------------------------------------------------------------------------------------------------------------------------------------------------------------------------------------------------------------------------------------------------------------------------------------------------------------------------------------------------------------------------------------------------------------------------------------------------------------------------------------------------------------------------------------------------------------------------------------------------------------------------------------------------------------------------------------------------------------------------------------------------------------------------------------------------------------------------------------------------------------------------------------------------------------------------------------------------------------------------------------------------------------------------------------------------------------------------------------------------------------------------------------------------------------------------------------------------------------------------------------------------------------------------------------------------------------------------------------------------------------------------------------------------------------------------------------------------------------------------------------------------------------------------------------------------------------------------------------------------------------------|--------------------------------------------------------------------------------------------------------------------------------------------------------------------------------------------------------------------------------------------------------------------------------------------------------------------------------------------------------------------------------------------------------------------------------------------------------------------------------------------------------------------------------------------------------------------------------------------------------------------------------------------------------------------------------------------------------------------------------------------------------------------------------------------------------------------------------------------------------------------------------------------------------------------------------------------------------------------------------------------------------------------------------------------------------------------------------------------------------------------------------------------------------------------------------------------------------------------------------------------------------------------------------------------------------------------------------------------------------------------------------------------------------------------------------------------------------------------------------------------------------------------------------------------------------------------------------------------------------------------------------------------------------------------------------------------------------------------------------------------------------------------------------------------------------------------------------------------------------------------------------------------------------------------------------------------------------------------------------------------------------------------------------------------------------------------------------------------------------------------------------|-----------|--------|--------------------------------------------------------------------------------------------------------------------------------------------------------------------------------------------------------------------------------------------------------------------------------------------------------------------------------------------------------------------------------------------------------------------------------------------------------------------------------------------------------------------------------------------------------------------------------------------------------------------------------------------------------------------------------------------------------------------------------------------------------------------------------------------------------------------------------------------------------------------------------------------------------------------------------------------------------------------------------------------------------------------------------------------------------------------------------------------------------------------------------------------------------------------------------------------------------------------------------------------------------------------------------------------------------------------------------------------------------------------------------------------------------------------------------------------------------------------------------------------------------------------------------------------------------------------------------------------------------------------------------------------------------------------------------------------------------------------------------------------------------------------------------------------------------------------------------------------------------------------------------------------------------------------------------------------------------------------------------------------------------------------------------------------------------------------------------------------------------------------------------|
| 3800-C           | Clear Lens                                                                                                                                                                                                                                                                                                                                                                                                                                                                                                                                                                                                                                                                                                                                                                                                                                                                                                                                                                                                                                                                                                                                                                                                                                                                                                                                                                                                                                                                                                                                                                                                                                                                                                                                                                                                                                                                                                                                                                                                                                                                                                                     |                                                                                                                                                                                                                                                                                                                                                                                                                                                                                                                                                                                                                                                                                                                                                                                                                                                                                                                                                                                                                                                                                                                                                                                                                                                                                                                                                                                                                                                                                                                                                                                                                                                                                                                                                                                                                                                                                                                                                                                                                                                                                                                                |           |        |                                                                                                                                                                                                                                                                                                                                                                                                                                                                                                                                                                                                                                                                                                                                                                                                                                                                                                                                                                                                                                                                                                                                                                                                                                                                                                                                                                                                                                                                                                                                                                                                                                                                                                                                                                                                                                                                                                                                                                                                                                                                                                                                |
| 3800-Y<br>3800-G | Yellow Lens<br>Grey Lens                                                                                                                                                                                                                                                                                                                                                                                                                                                                                                                                                                                                                                                                                                                                                                                                                                                                                                                                                                                                                                                                                                                                                                                                                                                                                                                                                                                                                                                                                                                                                                                                                                                                                                                                                                                                                                                                                                                                                                                                                                                                                                       | THE PARTY OF THE P |           |        |                                                                                                                                                                                                                                                                                                                                                                                                                                                                                                                                                                                                                                                                                                                                                                                                                                                                                                                                                                                                                                                                                                                                                                                                                                                                                                                                                                                                                                                                                                                                                                                                                                                                                                                                                                                                                                                                                                                                                                                                                                                                                                                                |
| 3800-GR          | Green Lens                                                                                                                                                                                                                                                                                                                                                                                                                                                                                                                                                                                                                                                                                                                                                                                                                                                                                                                                                                                                                                                                                                                                                                                                                                                                                                                                                                                                                                                                                                                                                                                                                                                                                                                                                                                                                                                                                                                                                                                                                                                                                                                     |                                                                                                                                                                                                                                                                                                                                                                                                                                                                                                                                                                                                                                                                                                                                                                                                                                                                                                                                                                                                                                                                                                                                                                                                                                                                                                                                                                                                                                                                                                                                                                                                                                                                                                                                                                                                                                                                                                                                                                                                                                                                                                                                |           |        |                                                                                                                                                                                                                                                                                                                                                                                                                                                                                                                                                                                                                                                                                                                                                                                                                                                                                                                                                                                                                                                                                                                                                                                                                                                                                                                                                                                                                                                                                                                                                                                                                                                                                                                                                                                                                                                                                                                                                                                                                                                                                                                                |
|                  |                                                                                                                                                                                                                                                                                                                                                                                                                                                                                                                                                                                                                                                                                                                                                                                                                                                                                                                                                                                                                                                                                                                                                                                                                                                                                                                                                                                                                                                                                                                                                                                                                                                                                                                                                                                                                                                                                                                                                                                                                                                                                                                                |                                                                                                                                                                                                                                                                                                                                                                                                                                                                                                                                                                                                                                                                                                                                                                                                                                                                                                                                                                                                                                                                                                                                                                                                                                                                                                                                                                                                                                                                                                                                                                                                                                                                                                                                                                                                                                                                                                                                                                                                                                                                                                                                |           | 3800-G |                                                                                                                                                                                                                                                                                                                                                                                                                                                                                                                                                                                                                                                                                                                                                                                                                                                                                                                                                                                                                                                                                                                                                                                                                                                                                                                                                                                                                                                                                                                                                                                                                                                                                                                                                                                                                                                                                                                                                                                                                                                                                                                                |
|                  |                                                                                                                                                                                                                                                                                                                                                                                                                                                                                                                                                                                                                                                                                                                                                                                                                                                                                                                                                                                                                                                                                                                                                                                                                                                                                                                                                                                                                                                                                                                                                                                                                                                                                                                                                                                                                                                                                                                                                                                                                                                                                                                                |                                                                                                                                                                                                                                                                                                                                                                                                                                                                                                                                                                                                                                                                                                                                                                                                                                                                                                                                                                                                                                                                                                                                                                                                                                                                                                                                                                                                                                                                                                                                                                                                                                                                                                                                                                                                                                                                                                                                                                                                                                                                                                                                |           |        |                                                                                                                                                                                                                                                                                                                                                                                                                                                                                                                                                                                                                                                                                                                                                                                                                                                                                                                                                                                                                                                                                                                                                                                                                                                                                                                                                                                                                                                                                                                                                                                                                                                                                                                                                                                                                                                                                                                                                                                                                                                                                                                                |
|                  | 100                                                                                                                                                                                                                                                                                                                                                                                                                                                                                                                                                                                                                                                                                                                                                                                                                                                                                                                                                                                                                                                                                                                                                                                                                                                                                                                                                                                                                                                                                                                                                                                                                                                                                                                                                                                                                                                                                                                                                                                                                                                                                                                            |                                                                                                                                                                                                                                                                                                                                                                                                                                                                                                                                                                                                                                                                                                                                                                                                                                                                                                                                                                                                                                                                                                                                                                                                                                                                                                                                                                                                                                                                                                                                                                                                                                                                                                                                                                                                                                                                                                                                                                                                                                                                                                                                | 1         |        |                                                                                                                                                                                                                                                                                                                                                                                                                                                                                                                                                                                                                                                                                                                                                                                                                                                                                                                                                                                                                                                                                                                                                                                                                                                                                                                                                                                                                                                                                                                                                                                                                                                                                                                                                                                                                                                                                                                                                                                                                                                                                                                                |
| IIII             | W. Commercial Commerci |                                                                                                                                                                                                                                                                                                                                                                                                                                                                                                                                                                                                                                                                                                                                                                                                                                                                                                                                                                                                                                                                                                                                                                                                                                                                                                                                                                                                                                                                                                                                                                                                                                                                                                                                                                                                                                                                                                                                                                                                                                                                                                                                |           | 68-1   | - 10 JA                                                                                                                                                                                                                                                                                                                                                                                                                                                                                                                                                                                                                                                                                                                                                                                                                                                                                                                                                                                                                                                                                                                                                                                                                                                                                                                                                                                                                                                                                                                                                                                                                                                                                                                                                                                                                                                                                                                                                                                                                                                                                                                        |
| The              |                                                                                                                                                                                                                                                                                                                                                                                                                                                                                                                                                                                                                                                                                                                                                                                                                                                                                                                                                                                                                                                                                                                                                                                                                                                                                                                                                                                                                                                                                                                                                                                                                                                                                                                                                                                                                                                                                                                                                                                                                                                                                                                                |                                                                                                                                                                                                                                                                                                                                                                                                                                                                                                                                                                                                                                                                                                                                                                                                                                                                                                                                                                                                                                                                                                                                                                                                                                                                                                                                                                                                                                                                                                                                                                                                                                                                                                                                                                                                                                                                                                                                                                                                                                                                                                                                | 11/11/11  | 7 / 9  | 11111                                                                                                                                                                                                                                                                                                                                                                                                                                                                                                                                                                                                                                                                                                                                                                                                                                                                                                                                                                                                                                                                                                                                                                                                                                                                                                                                                                                                                                                                                                                                                                                                                                                                                                                                                                                                                                                                                                                                                                                                                                                                                                                          |
|                  |                                                                                                                                                                                                                                                                                                                                                                                                                                                                                                                                                                                                                                                                                                                                                                                                                                                                                                                                                                                                                                                                                                                                                                                                                                                                                                                                                                                                                                                                                                                                                                                                                                                                                                                                                                                                                                                                                                                                                                                                                                                                                                                                |                                                                                                                                                                                                                                                                                                                                                                                                                                                                                                                                                                                                                                                                                                                                                                                                                                                                                                                                                                                                                                                                                                                                                                                                                                                                                                                                                                                                                                                                                                                                                                                                                                                                                                                                                                                                                                                                                                                                                                                                                                                                                                                                | Mark Mark |        | La de la constante de la const |
|                  |                                                                                                                                                                                                                                                                                                                                                                                                                                                                                                                                                                                                                                                                                                                                                                                                                                                                                                                                                                                                                                                                                                                                                                                                                                                                                                                                                                                                                                                                                                                                                                                                                                                                                                                                                                                                                                                                                                                                                                                                                                                                                                                                |                                                                                                                                                                                                                                                                                                                                                                                                                                                                                                                                                                                                                                                                                                                                                                                                                                                                                                                                                                                                                                                                                                                                                                                                                                                                                                                                                                                                                                                                                                                                                                                                                                                                                                                                                                                                                                                                                                                                                                                                                                                                                                                                | 1         |        |                                                                                                                                                                                                                                                                                                                                                                                                                                                                                                                                                                                                                                                                                                                                                                                                                                                                                                                                                                                                                                                                                                                                                                                                                                                                                                                                                                                                                                                                                                                                                                                                                                                                                                                                                                                                                                                                                                                                                                                                                                                                                                                                |
|                  |                                                                                                                                                                                                                                                                                                                                                                                                                                                                                                                                                                                                                                                                                                                                                                                                                                                                                                                                                                                                                                                                                                                                                                                                                                                                                                                                                                                                                                                                                                                                                                                                                                                                                                                                                                                                                                                                                                                                                                                                                                                                                                                                | 3800-GR                                                                                                                                                                                                                                                                                                                                                                                                                                                                                                                                                                                                                                                                                                                                                                                                                                                                                                                                                                                                                                                                                                                                                                                                                                                                                                                                                                                                                                                                                                                                                                                                                                                                                                                                                                                                                                                                                                                                                                                                                                                                                                                        |           | d'und  | 3800-C                                                                                                                                                                                                                                                                                                                                                                                                                                                                                                                                                                                                                                                                                                                                                                                                                                                                                                                                                                                                                                                                                                                                                                                                                                                                                                                                                                                                                                                                                                                                                                                                                                                                                                                                                                                                                                                                                                                                                                                                                                                                                                                         |
|                  |                                                                                                                                                                                                                                                                                                                                                                                                                                                                                                                                                                                                                                                                                                                                                                                                                                                                                                                                                                                                                                                                                                                                                                                                                                                                                                                                                                                                                                                                                                                                                                                                                                                                                                                                                                                                                                                                                                                                                                                                                                                                                                                                |                                                                                                                                                                                                                                                                                                                                                                                                                                                                                                                                                                                                                                                                                                                                                                                                                                                                                                                                                                                                                                                                                                                                                                                                                                                                                                                                                                                                                                                                                                                                                                                                                                                                                                                                                                                                                                                                                                                                                                                                                                                                                                                                |           |        | 3000-0                                                                                                                                                                                                                                                                                                                                                                                                                                                                                                                                                                                                                                                                                                                                                                                                                                                                                                                                                                                                                                                                                                                                                                                                                                                                                                                                                                                                                                                                                                                                                                                                                                                                                                                                                                                                                                                                                                                                                                                                                                                                                                                         |