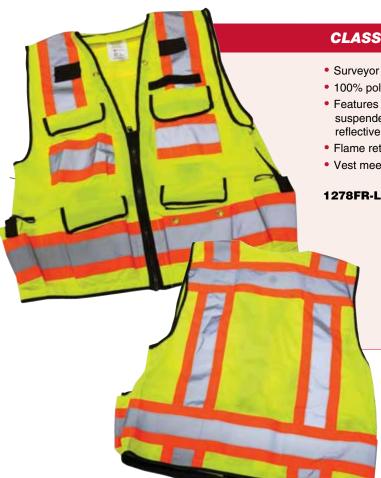

pper pockets, 4 front

lower flap pockets, 6 chest pockets

Case Pack: 50 each Sizes: MD - 5XL





## CLASS 2 MESH STYLE #1231, 1247 & 1269

Vest meets ANSI/ISEA 107-2010, Class 2 standards

**1231-LZ:** Lime mesh with silver 2" striping, reflective vertical stripes on back, zipper front closure, 2 lower pockets **1247:** Lime mesh with silver 2" striping, reflective vertical stripes on back, adjustable hook & loop front closure with

additional hook & loop side adjustment closures, 1 lower pocket and 1 chest pocket

1269-0: Orange mesh with silver 2" striping, reflective vertical stripes on back, adjustable hook & loop front closure Lime mesh with silver 2" striping, reflective vertical stripes on back, adjustable hook & loop front closure

Case Pack: 50 each Sizes: One size fits all





#### CLASS 2 **FABRIC** STYLE #1278FR-L

- Surveyor vest with pockets
- 100% polyester
- Features high visibility silver reflective tape with orange tape in suspender pattern over top of shoulders as well as 360° Continuous reflective bands encircling the torso
- Flame retardant vests meet NFPA 701 (2010) standards
- Vest meets ANSI/ISEA 107-2010, Class 2 standards

1278FR-L: Lime/yellow with 4" orange tape and 2" silver reflective stripe through center of orange, break away zipper, added grommets to hold flagging tape, cushion on neck for comfort, reinforced binding, 2 radio clip holders, 2 chest pockets, 2 front lower pockets, 2 front lower radio/water bottle pockets, large back pocket accessed through right and left side zipper, 1 inside upper pocket, 2 inside lower zipper pockets, 2