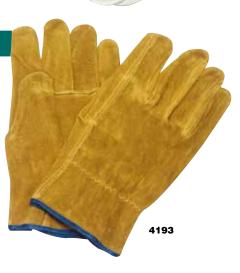

rn

Size: XL

Case Pack: 10 dz

# STYLE #4140 & 4145

**4140:** Split cowhide leather palm,

rubberized safety cuff, gunn cut pattern

4145: Split cowhide leather palm,

4145

rubberized gauntlet cuff

Size: XL

Case Pack: 10 dz

4140

# **STYLE #4141**

**4141:** Split cowhide leather palm & back, rubberized safety cuff, gunn cut pattern

Size: XL

Case Pack: 10 dz







#### STYLE #4185 & 4186

**4185:** Split cowhide leather double palm, Kevlar® thread, canvas back, rubberized safety cuff

**4186:** Split cowhide leather double palm, canvas back, Kevlar® thread, rubberized Gauntlet cuff

Size: XL Case Pack: 10 dz

4186

## STYLE #4192 & 4193

**4192:** Driver, split leather, gold, keystone thumb

**4193:** Driver, split leather, gold, straight thumb

Size: SM - 2XL Case Pack: 10 dz





4192



#### **STYLE #4194-B**

**4194-B:** Economy grade, driver, split leather back, cow grain leather, keystone thumb

Size: SM - 2XL Case Pack: 10 dz

#### **IRONWEAR • LEATHER WELDING GLOVES**



#### **IRONWEAR • PIG GRAIN DRIVER GLOVES**



#### **IRONWEAR • COW GRAIN DRIVER GLOVES**





#### **STYLE #4210**

4210: Natural 8 oz. cotton canvas

Size: XL

Case Pack: 25 dz



#### **STYLE #4230**

**4230:** Natural cotton canvas, 10 oz. with PVC dotted palm, thumb, index and pinky fingers

Size: S - XL Case Pack: 25 dz



#### STYLE #4240 & 4250

**4240:** Natural cotton canvas, 10 oz. with orange PVC dotted palm, thumb, index and pinky fingers

**4250:** Natural cotton canvas, 12 oz. with orange PVC dotted palm, thumb, index and pinky fingers

Size: XL

Case Pack: 25 dz



**4260-W