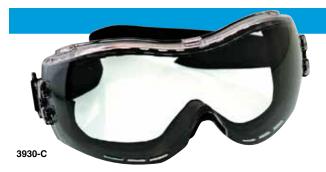

|

#### **ROCKPORT-3900**

- Perforated frame for ventilation
- Soft PVC frame for comfort
- · Elastic headband for a secure fit
- Fits over most safety & prescription glasses
- 12 dz/ctn





#### **UNION-3925**

- Available with indirect vents, plugged vents and plugged vents with anti-fog lens.
- Soft PVC frame for comfort
- Elastic headband for secure fit
- Fits over most safety & prescription glasses



# **IRONWEAR • EYEWEAR & ACCESSORIES**













- Goggle with detachable polycarbonate anti-fog lens
- Nylon head strap
- Meets or exceeds ANSI Z87+
- 6 dz/ctn

| STYLE #  | DESCRIPTION                            |
|----------|----------------------------------------|
| 3930-C   | Clear Lens                             |
| 3930-G   | Grey Lens                              |
| 3930-A   | Amber Lens                             |
| 3930-IOM | Indoor/Outdoor Mirror Lens             |
| 3931-C   | Replacement Clear Lens                 |
| 3931-G   | Replacement Grey Lens                  |
| 3931-A   | Replacement Amber Lens                 |
| 3931-IOM | Replacement Indoor/Outdoor Mirror Lens |









3930-A

3930-IOM



#### **IRONWEAR • EYEWEAR ACCESSORIES**

# **CLEANING WIPES**

- Lens cleaning disposable towelettes
- Ind