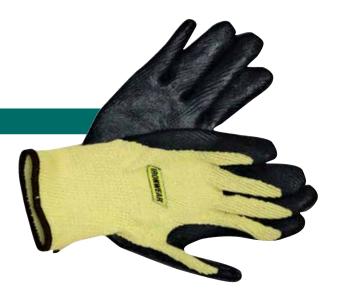

s
- Water and oil resistant
- Neoprene cuff with pull tab closure

Size: SM - 3XL Case Pack: 6 dz



#### **IRONWEAR • CUT RESISTANT GLOVES**



#### **STYLE #4900**

4900: White engineered yarn with white PU coated palm

ANSI Cut level 2 Size: SM - XL Case Pack: 10 dz



4910: White engineered yarn with blue nitrile coated palm

ANSI Cut level 2 Size: SM - XL Case Pack: 10 dz



#### **STYLE #4920**

4920: Grey/white engineered yarn with black nitrile coated palm

ANSI Cut level 4 Size: SM - XL Case Pack: 10 dz





4930: Grey engineered yarn with black foam nitrile textured coated palm

ANSI Cut level 3 Size: SM - 2XL Case Pack: 6 dz





#### **IRONWEAR • CUT RESISTANT GLOVES**



#### **STYLE #4940**

4940: Kevlar® with engineered yarn

ANSI Cut level 3 Size: SM - XL Case Pack: 10 dz



#### **STYLE #4955**

**4955:** Kevlar® with engineered yarn with black nitrile coated palm

ANSI Cut level 3 Size: SM - XL Case Pack: 10 dz



## **STYLE #4960**

4960: White engineered yarn

ANSI Cut level 5 Size: SM - 2XL Case Pack: 10 dz



**4961:** White engineered yarn with black PVC dots on one side

ANSI Cut level 5 Size: SM - 2XL Case Pack: 10 dz



#### **IRONWEAR • ARM GUARDS**

# STYLE #4980-4982 TOUGH-GUARD

**4980-C:** Plastic Arm Guard, 7.5" Clear, Turn 1 End **4980-B:** Plastic Arm Guard, 7.5" Blue, Turn 1 End **4981-C:** Plastic Arm Guard, 7.5" Clear, Turn 2 End **4982-C:** Plastic Arm Guard, 6.0" Clear, Turn 1 End

Size: SM - 2X Case Pack: 48











#### **IRONWEAR • STEEL MESH GLOVES**



(enlarged to show detail)



#### **STYLE #4990**

- Stainless Steel Mesh us