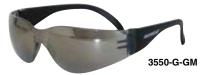

# HARMONY-3550

- 1-Piece lens offer greater peripheral vision
- · Wide temples offer side protection equal to eyewear with side shields
- Scratch resistant lens
- · Clear & Grey available w/ curved or rubbertipped bayonet temples
- Meets or exceeds ANSI Z87+
- Greater than 99% protection from UVA & UVB rays

3550-A-A

| STYLE # |              | DESCRIPTION                                    |
|---------|--------------|------------------------------------------------|
|         | 3550-A-A     | Amber Temples, Amber Lens                      |
|         | 3550-C-C     | Clear Temples, Clear Lens                      |
|         | 3550-C-C/A   | Clear Temples, Clear Anti-Fog Lens             |
|         | 3550-G-G     | Grey Temples, Grey Lens                        |
|         | 3550-G-G/A   | Grey Temples, Grey Anti-Fog Lens               |
|         | 3550-G-SM    | Grey Temples, Silver Mirror Lens               |
|         | 3550-G-GM    | Grey Temples, Gold Mirror Lens                 |
|         | 3550-G-BM    | Grey Temples, Blue Mirror Lens                 |
|         | 3550-G-IOM   | Grey Temples, Indoor/Outdoor Mirror Lens       |
|         | 3550-C/BTR-C | Clear Bayonet Temples, Rubber Tips, Clear Lens |
|         | 3550-G/BTR-G | Grev Bayonet Temples, Rubber Tips, Grev Lens   |