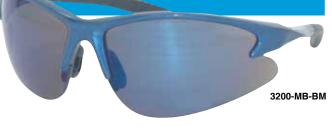

#### CORRINA-3200

- Soft, rubber nose pad and temples provide a comfortable fit
- Scratch resistant lenses
- Meets or exceeds ANSI Z87+
- Greater than 99% protection from UVA & UVB rays
- 25 dz/ctn

| STYLE #    | DESCRIPTION                               |
|------------|-------------------------------------------|
| 3200-B-C   | Black Frame, Clear Lenses                 |
| 3200-B-C/A | Black Frame, Clear Anti-Fog Lenses        |
| 3200-B-G   | Black Frame, Grey Lenses                  |
| 3200-B-SM  | Black Frame, Silver Mirror Lenses         |
| 3200-B-IOM | Black Frame, Indoor/Outdoor Mirror Lenses |
| 3200-B-SBB | Black Frame, Sun Block Bronze Lenses      |
| 3200-B-GM  | Black Frame, Gold Mirror Lenses           |
| 3200-B-IB  | Black Frame, Infinity Blue Lenses         |
| 3200-MB-C  | Metallic Blue Frame, Clear Lenses         |
| 3200-MB-G  | Metallic Blue Frame, Grey Lenses          |
| 3200-MB-BM | Metallic Blue Frame, Blue Mirror Lenses   |