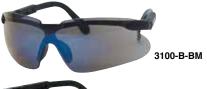

#### **SEBAGO-3100**

- 1-piece lens offers greater peripheral vision
- Adjustable ratchet temples
- Scratch resistant lens
- Meets or exceeds ANSI Z87+
- Greater than 99% protection from UVA & UVB rays
- 25 dz/ctn

3100-B-C/A

| STYLE #  | DESCRIPTION    |
|----------|----------------|
| 3100-B-C | Black Frame, C |

| Black Frame, Clear Lens                 |
|-----------------------------------------|
| Black Frame, Clear Anti-Fog Lens        |
| Black Frame, Grey Lens                  |
| Black Frame, Grey Anti-Fog Lens         |
| Black Frame, Silver Mirror Lens         |
| Black Frame, Amber Lens                 |
| Black Frame, Sun Block Bronze Lens      |
| Black Frame, Orange Lens                |
| Black Frame, Infinity Blue Lens         |
| Black Frame, Gold Mirror Lens           |
| Black Frame, Indoor/Outdoor Mirror Lens |
| Black Frame, Blue Mirror Lens           |
|                                         |