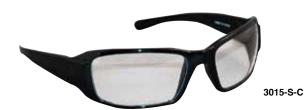

#### **WATERFORD-3015**

- Stylish nylon frame provides a comfortable fit
- Scratch resistant lenses
- Meets or exceeds ANSI Z87+
- Greater than 99% protection from UVA & UVB rays
- 25 dz/ctn

3015-M-P

3015-S-IOM

3015-S-P