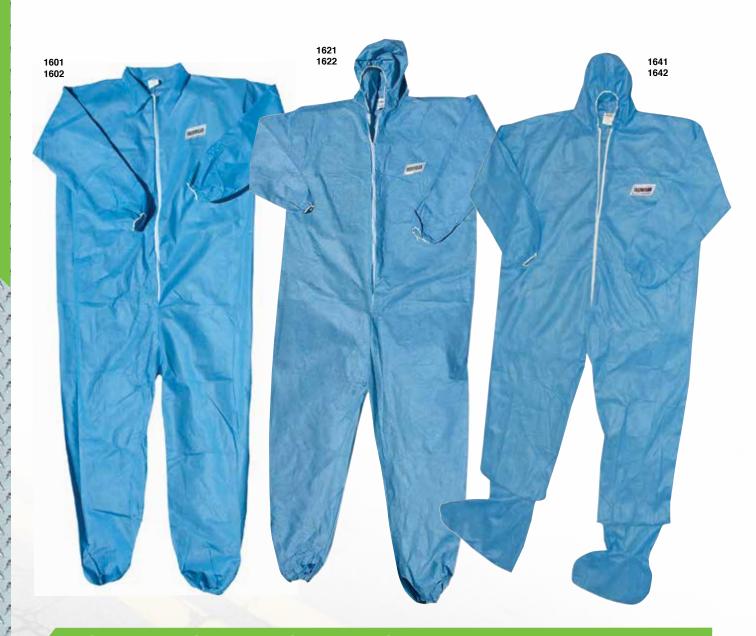

# SAFETY CLOTHING 57-65

Jackets 57
Shirts 58-60
Cotton Coveralls 61
Disposable Coveralls 62-64
Hats, Mesh Gloves & Waist Pants 65

66-67

Face Masks & Bouffants 66
Ear Plugs & Back Support Belt 67