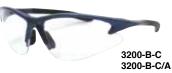

#### CORRINA-3200

- Soft, rubber nose pad and temples provide a comfortable fit
- Scratch resistant lenses
- Meets or exceeds ANSI Z87+
- Greater than 99% protection from UVA & UVB rays
- 25 dz/ctn

| STYLE #    | DESCRIPTION                               |
|------------|-------------------------------------------|
| 3200-B-C   | Black Frame, Clear Lenses                 |
| 3200-B-C/A | Black Frame, Clear Anti-Fog Lenses        |
| 3200-B-G   | Black Frame, Grey Lenses                  |
| 3200-B-SM  | Black Frame, Silver Mirror Lenses         |
| 3200-B-IOM | Black Frame, Indoor/Outdoor Mirror Lenses |
| 3200-B-SBB | Black Frame, Sun Block Bronze Lenses      |
| 3200-B-GM  | Black Frame, Gold Mirror Lenses           |
| 3200-B-IB  | Black Frame, Infinity Blue Lenses         |
| 3200-MB-C  | Metallic Blue Frame, Clear Lenses         |
| 3200-MB-G  | Metallic Blue Frame, Grey Lenses          |
| 3200-MB-BM | Metallic Blue Frame, Blue Mirror Lenses   |