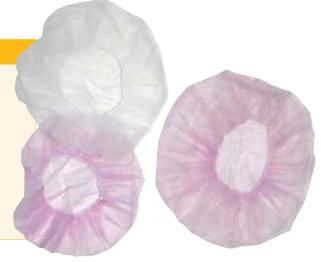

# **GLASS STAND**

- Turn-style display stand
- Hold 48 pairs of glasses
- Measures 16" round x 28" high

| STYLE# | DESCRIPTION         |                 |
|--------|---------------------|-----------------|
| 3991   | Glass Display Stand | Case Pack: 1 pc |