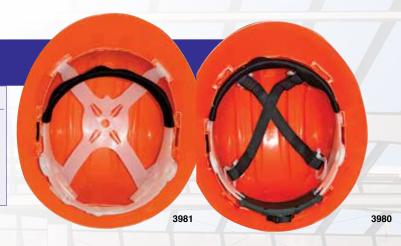

re, and with rain guard edge. Meets ANSI Z89.1 2009

type1 for class E, G & C

3961: 4/6 point nylon suspension with ratchet closure,

and with smooth edge. Meets ANSI Z89.1 2009

type1 for class E, G & C



See color options palette.





#### **STYLE #3985 BUMP CAPS**

**DESCRIPTION CASE PACK** 

**3985:** PE suspension with pin lock closure 40

See color options palette.





#### STYLE #3970 FULL BRIM HARD HATS

#### **DESCRIPTION**

**CASE PACK** 

20

**3970:** 4/6 point nylon suspension with ratchet closure Meets ANSI Z89.1 2009 type1 for class E, G & C

See color options palette.



### STYLE# 3980 & 3981 SEPARATE SUSPENSIONS

#### **DESCRIPTION**

**3980:** 4/6 point nylon suspension

with ratchet closure

**3981:** 4 point PE suspension with pin lock closure

Case pack: 1 piece





#### **NECK SUN PROTECTOR** STYLE #1272

- 100% polyester mesh with contrast reflective stripe
- Fabric elastic band fits over rim of hard hat
- High visibility orange and lime.

**1272-O:** Orange Mesh with 2" Lime/1" silver striping **1272-L:** Lime Mesh with 2" Orange/1" silver striping

Size: One size fits all Case Pack: 50 each



#### **IRONWEAR • FOOTWEAR**

Durability and comfort combine to bring you high quality protection in industrial boots. IRONWEAR brings you assorted styles for all your footwear needs. Our quality line of boots feature:

- Ribbed tread design for better traction and slip resistance
- Resistance to salt water, organic chemicals, some acids and casual exposure to oils and grease
- Tough & durable materials that are 100% waterproof

#### **STYLE** #9240 **SL