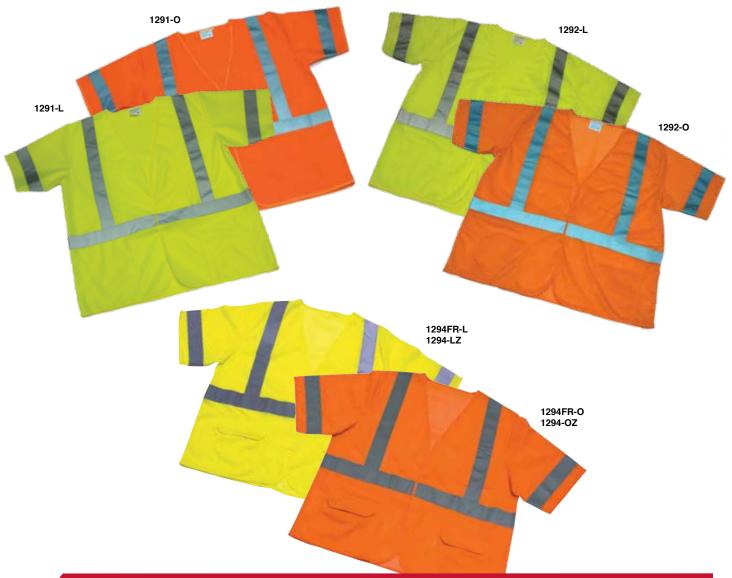

Class 2 standards
- Flame retardant vests meet NFPA 701 (2010) Standards

**1288-O:** Orange mesh with lime 2" and 13/8" striping, reflective chevron pattern on back,

adjustable hook & loop front closure

**1289-0:** Orange mesh with silver 2" and 13/8" striping, reflective chevron pattern on back,

adjustable hook & loop front closure

**1290-O:** Orange mesh with 2.5" lime/silver striping, reflective chevron pattern on back,

adjustable hook & loop closure, 5 point breakaway

**1290-L:** Lime mesh with 2.5" orange/silver striping, reflective chevron pattern on back,

adjustable hook & loop closure, 5 point breakaway

**1290FR-O:** Flame retardant, orange mesh with 2.5" lime/silver striping, reflective chevron

pattern on back, adjustable hook & loop closure, 5 point breakaway











#### CLASS 3 MESH & FABRIC STYLE #1291, 1292 & 1294

- 100% polyester
- Features high visibility silver reflective tape in suspender pattern over top of shoulders as well as 360° continuous reflective bands encircling the torso
- Flame retardant vests meet NFPA 701 (2010) standards
- · Vest meets ANSI/ISEA 107-2010, Class 3 standards
- 1294FR-L & 1294FR-O have 2 front pockets, 2 inside pockets and 1 chest pocket
- 1291's and 1292's have 2 inside pockets and 1 chest pocket

1291-L:Lime fabric with silver 2" striping, reflective vertical stripes on back, hook & loop front closure1291-O:Orange fabric with silver 2" striping, reflective vertical stripes on back, hook & loop front closure1292-L:Lime mesh with silver 2" striping, reflective vertical stripes on back, hook & loop front closure12