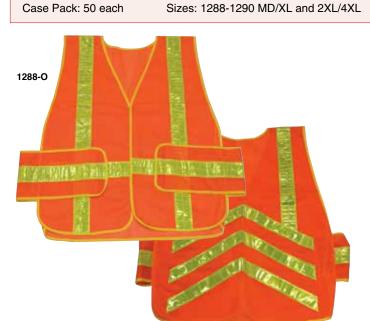

07-2010, Class 2 standards
- Flame retardant vests meet NFPA 701 (2010) Standards

**1288-O:** Orange mesh with lime 2" and 13/8" striping, reflective chevron pattern on back,

adjustable hook & loop front closure

**1289-0:** Orange mesh with silver 2" and 13/8" striping, reflective chevron pattern on back,

adjustable hook & loop front closure

**1290-O:** Orange mesh with 2.5" lime/silver striping, reflective chevron pattern on back,

adjustable hook & loop closure, 5 point breakaway

**1290-L:** Lime mesh with 2.5" orange/silver striping, reflective chevron pattern on back,

adjustable hook & loop closure, 5 point breakaway

**1290FR-O:** Flame retardant, orange mesh with 2.5" lime/silver striping, reflective chevron

pattern on back, adjustable hook & loop closure, 5 point breakaway











#### CLASS 3 MESH & FABRIC STYLE #1291, 1292 & 1294

- 100% polyester
- Features high visibility silver reflective tape in suspender pattern over top of shoulders as well as 360° continuous reflective bands encircling the torso
- Flame retardant vests meet NFPA 701 (2010) standards
- · Vest meets ANSI/ISEA 107-2010, Class 3 standards
- 1294FR-L & 1294FR-O have 2 front pockets, 2 inside pockets and 1 chest pocket
- 1291's and 1292's have 2 inside pockets and 1 chest pocket

1291-L:Lime fabric with silver 2" striping, reflective vertical stripes on back, hook & loop front closure1291-O:Orange fabric with silver 2" striping, reflective vertical stripes on back, hook & loop front closure1292-L:Lime mesh with silver 2" striping, reflective vertical stripes on back, hook & loop front c