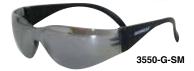

# HARMONY-3550

- 1-Piece lens offer greater peripheral vision
- · Wide temples offer side protection equal to eyewear with side shields
- Scratch resistant lens
- · Clear & Grey available w/ curved or rubbertipped bayonet temples
- Meets or exceeds ANSI Z87+
- Greater than 99% protection from UVA & UVB rays

3550-A-A

| STYLE # |              | DESCRIPTION                                    |
|---------|--------------|------------------------------------------------|
|         | 3550-A-A     | Amber Temples, Amber Lens                      |
|         | 3550-C-C     | Clear Temples, Clear Lens                      |
|         | 3550-C-C/A   | Clear Temples, Clear Anti-Fog Lens             |
|         | 3550-G-G     | Grey Temples, Grey Lens                        |
|         | 3550-G-G/A   | Grey Temples, Grey Anti-Fog Lens               |
|         | 3550-G-SM    | Grey Temples, Silver Mirror Lens               |
|         | 3550-G-GM    | Grey Temples, Gold Mirror Lens                 |
|         | 3550-G-BM    | Grey Temples, Blue Mirror Lens                 |
|         | 3550-G-IOM   | Grey Temples, Indoor/Outdoor Mirror Lens       |
|         | 3550-C/BTR-C | Clear Bayonet Temples, Rubber Tips, Clear Lens |
|         | 3550-G/BTR-G | Grev Bayonet Temples, Rubber Tips, Grev Lens   |