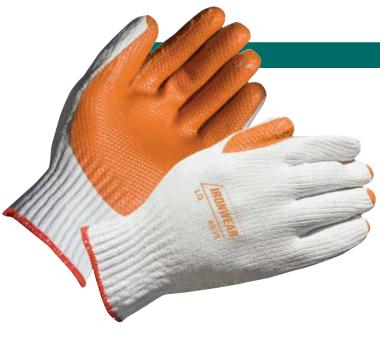

Size: XS - 2XL EN388 4 1 2 1 Material liner: Nylon/Lycra Material coating: Nitrile/PU Foam

Packed 1 dz/poly bag, 6 dz per shipping carton

# **STYLE #4650**

4650: Yellow Latex, flock lined household gloves

Size: SM - XL





#### **STYLE #4725**

4725: Green Nitrile, 15mm, flock lining, 13" length, embossed grip

Size: 7 - 11 Case Pack: 10 dz



**4810:** 100% orange acrylic liner, napped inside for warmth, black latex coating





#### **STYLE #4820**

**4820:** Yellow string knit blend, blue latex coated palm

Size: SM - XL Case Pack: 10 dz





#### **STYLE #4830**

**4830:** Lime 100% polyester string knit, black latex coated palm

Size: SM - XL Case Pack: 10 dz



# **STYLE #4833**

**4833:** 100% polyester liner, black latex

coated palm

Size: MD - 2XL Case Pack: 6 dz



#### **STYLE #4835**

**4835:** White blend string knit, lightly latex coated, orange rubber layered palm

Size: LG & XL Case Pack: 10 dz

#### **IRONWEAR • DIPPED GLOVES**



#### **STYLE #4840**

4840-B: Black nylon shell, black PU palm dipped 4840-G: Grey nylon shell, black PU palm dipped

Size: SM - XL Case Pack: 10 dz

#### **STYLE #4850**

4850: White nylon liner, grey nitrile foam palm dipped

Size: SM - XL Case Pack: 10 dz



# **STYLE #485**5

4855: Red polyester, black Nitrile palm dipped

Size: SM - XL Case Pack: 10 dz



4856: Red polyester, black Nitrile palm 3/4 dipped

Size: SM - XL Case Pack: 10 dz



#### **IRONWEAR • MECHANIC GLOVES**

# **STYLE #4870**

**4870:** Orange mechanics

glove with split

leather palm

**4870-DP:** Orange mechanics

glove with double split le