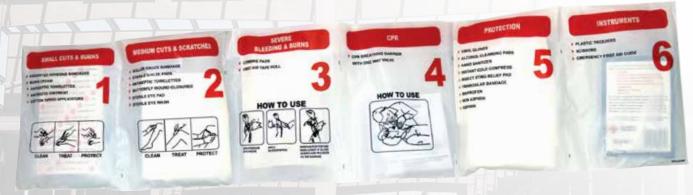

----------|-----------|--|--|--|
| STYLE #                         | DESCRIPTION             | CASE TYPE | CASE PACK |  |  |  |
| 2000                            | 10 Person First Aid Kit | Plastic   | 10        |  |  |  |
| 2001                            | 10 Person First Aid Kit | Metal     | 10        |  |  |  |
| 2010                            | 25 Person First Aid Kit | Plastic   | 10        |  |  |  |
| 2011                            | 25 Person First Aid Kit | Metal     | 10        |  |  |  |
| 2020                            | 50 Person First Aid Kit | Plastic   | 5         |  |  |  |
| 2021                            | 50 Person First Aid Kit | Metal     | 5         |  |  |  |

- Meets ANSI/ISEA Z308.1-2009 Type III
- Easy access pocket system



2020/2021 2010/2011 2000/2001



**6 First Aid Packets** 

### **IRONWEAR • FENCES & NETTING**



# **STYLE #1400**

- Orange barrier fence rectangle pattern
- 9 lb rolls, 4' X 100'
- Made of polyethylene, 1.5" X 3.5" opening

1400: 75 rolls per pallet



### **STYLE #1420**

- Orange barrier fence square pattern
- 13 lb rolls, 4' X 50' or 26 lb rolls, 4' X 100'
- Made of polyethylene, 1.5" X 1.5" opening

**1420:** 25 rolls per pallet **1420-100:** 12 rolls per pallet



### **STYLE #1430**

- Orange barrier fence diamond pattern
- 11 lb rolls, 4' X 50' or 22 lb Roll 4' x 100'
- Made of polyethylene, 1.75" X 2.25" opening

**1430:** 25 rolls per pallet **1430-100:** 18 rolls per pallet

### **STYLE #1440 & 1445**

• Debris netting, orange, UV, flame retardant

 1440:
 48" x 100'
 36 rolls/pallet
 12.4 lbs/roll

 1440-1