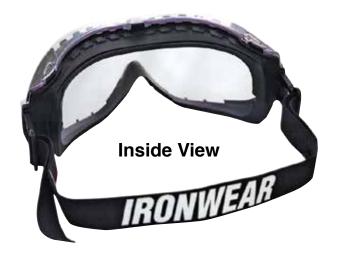

#### TROY-3000

- Cushioned vented brow guard
- Curved lens with nylon frame offers full side protection
- Soft rubber-tipped temples provide a non-slip fit
- Scratch resistant lenses
- Meets or exceeds ANSI Z87+
- Greater than 99% protection from UVA & UVB rays
- 25 dz/ctn

| STYLE#     | DESCRIPTION                             |
|------------|-----------------------------------------|
| 3000-B-C   | Black Frame, Clear Lens                 |
| 3000-B-G   | Black Frame, Grey Lens                  |
| 3000-B-IOM | Black Frame, Indoor/Outdoor Mirror Lens |
| 3000-B-OM  | Black Frame, Orange Mirror Lens         |
| 3000-B-P   | Black Frame, Polarized Lens             |
| 3000-G-G   | Grey Frame, Grey Lens                   |
| 3000-G-SM  | Grey Frame, Silver Mirror Lens          |