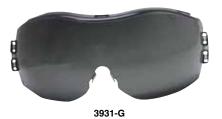

#### **UNION-3925**

- Available with indirect vents, plugged vents and plugged vents with anti-fog lens.
- Soft PVC frame for comfort
- Elastic headband for secure fit
- Fits over most safety & prescription glasses

# **IRONWEAR • EYEWEAR & ACCESSORIES**

- Goggle with detachable polycarbonate anti-fog lens
- Nylon head strap
- Meets or exceeds ANSI Z87+
- 6 dz/ctn

| STYLE #  | DESCRIPTION                            |
|----------|----------------------------------------|
| 3930-C   | Clear Lens                             |
| 3930-G   | Grey Lens                              |
| 3930-A   | Amber Lens                             |
| 3930-IOM | Indoor/Outdoor Mirror Lens             |
| 3931-C   | Replacement Clear Lens                 |
| 3931-G   | Replacement Grey Lens                  |
| 3931-A   | Replacement Amber Lens                 |
| 3931-IOM | Replacement Indoor/Outdoor Mirror Lens |