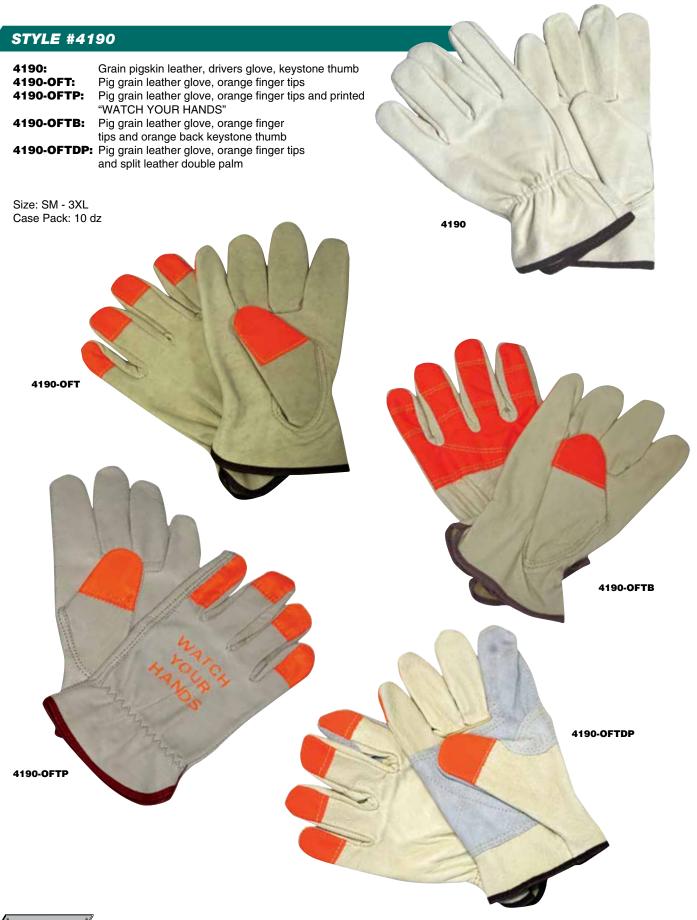

141**

**4141:** Split cowhide leather palm & back, rubberized safety cuff, gunn cut pattern

Size: XL

Case Pack: 10 dz







#### STYLE #4185 & 4186

**4185:** Split cowhide leather double palm, Kevlar® thread, canvas back, rubberized safety cuff

**4186:** Split cowhide leather double palm, canvas back, Kevlar® thread, rubberized Gauntlet cuff

Size: XL Case Pack: 10 dz

4186

## STYLE #4192 & 4193

**4192:** Driver, split leather, gold, keystone thumb

**4193:** Driver, split leather, gold, straight thumb

Size: SM - 2XL Case Pack: 10 dz





4192



#### **STYLE #4194-B**

**4194-B:** Economy grade, driver, split leather back, cow grain leather, keystone thumb

Size: SM - 2XL Case Pack: 10 dz

#### **IRONWEAR • LEATHER WELDING GLOVES**



#### **IRONWEAR • PIG GRAIN DRIVER GLOVES**



#### **IRONWEAR • COW GRAIN DRIVER GLOVES**





#### **STYLE #4210**

4210: Natural 8 oz. cotton canvas

Size: XL

Case Pack: 25 dz



#### **STYLE #4230**

**4230:** Natural cotton canvas, 10 oz. with PVC dotted palm, thumb, index and pinky fingers

Size: S - XL Case Pack: 25 dz



#### STYLE #4240 & 4250

**4240:** Natural cotton canvas, 10 oz. with orange PVC dotted palm, thumb, index and pinky fingers

**4250:** Natural cotton canvas, 12 oz. with orange PVC dotted palm, thumb, index and pinky fingers

Size: XL

Case Pack: 25 dz



**4260-W:** Nap-In double palm, 100% cotton, white, corded double palm, clute pattern, knit wrist, straight thumb

Size: XL

Case Pack: 12 dz







#### STYLE #4260-0

**4260-0:** Nap-In double palm, 100% cotton, orange, corded double palm, clute pattern,