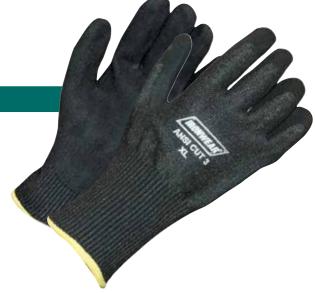

ger glove with double layers in synthetic leather, TPU padding, bottom layer laminated with nitrile and top layer with silicon dots

- Reinforced fingertips
- Water and oil resistant
- Neoprene cuff with pull tab closure

Size: SM - 3XL Case Pack: 6 dz



#### **IRONWEAR • CUT RESISTANT GLOVES**



#### **STYLE #4900**

4900: White engineered yarn with white PU coated palm

ANSI Cut level 2 Size: SM - XL Case Pack: 10 dz



4910: White engineered yarn with blue nitrile coated palm

ANSI Cut level 2 Size: SM - XL Case Pack: 10 dz



#### **STYLE #4920**

4920: Grey/white engineered yarn with black nitrile coated palm

ANSI Cut level 4 Size: SM - XL Case Pack: 10 dz





4930: Grey engineered yarn with black foam nitrile textured coated palm

ANSI Cut level 3 Size: SM - 2XL Case Pack: 6 dz





#### **IRONWEAR • CUT RESISTANT GLOVES**



#### **STYLE #4940**

4940: Kevlar® with engineered yarn

ANSI Cut level 3 Size: SM - XL Case Pack: 10 dz



#### **STYLE #4955**

**4955:** Kevlar® with engineered yarn with black nitrile coated palm

ANSI Cut level 3 Size: SM - XL Case Pack: 10 dz



## **STYLE #4960**

4960: White engineered yarn

ANSI Cut level 5 Size: SM - 2XL Case Pack: 10 dz



**4961:** White engineered yarn with black PVC dots on one side

ANSI Cut level 5 Size: SM - 2XL Case Pack: 10 dz



#### **IRONWEAR • ARM GUARDS**

# STYLE #4980-4982 TOUGH-GUARD

**4980-C:** Plastic Arm Guard, 7.5" Clear, Turn 1 End **4980-B:** Plastic Arm Guard, 7.5" Blue, Turn 1 End **4981-C:** Plastic Arm Guard, 7.5" Clear, Turn 2 End **4982-C:** Plastic Arm Guard, 6.0" Clear, Turn 1 End

S