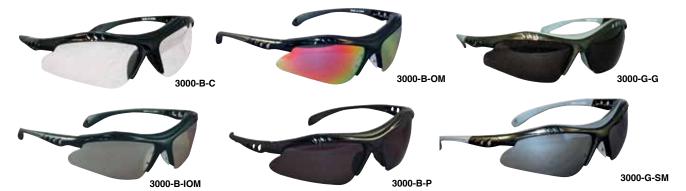

| STYLE#     | DESCRIPTION                             |
|------------|-----------------------------------------|
| 3000-B-C   | Black Frame, Clear Lens                 |
| 3000-B-G   | Black Frame, Grey Lens                  |
| 3000-B-IOM | Black Frame, Indoor/Outdoor Mirror Lens |
| 3000-B-OM  | Black Frame, Orange Mirror Lens         |
| 3000-B-P   | Black Frame, Polarized Lens             |
| 3000-G-G   | Grey Frame, Grey Lens                   |
| 3000-G-SM  | Grey Frame, Silver Mirror Lens          |