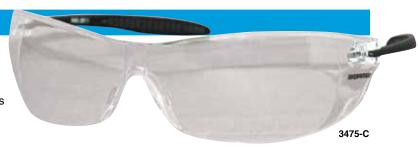

# JACKMAN-3475

- · Light-weight lenses with bayonet temples
- Scratch resistant lens
- Meets or exceeds ANSI Z87+
- Greater than 99% protection from UVA & UVB rays
- 25 dz/ctn

| STYLE # | DESCRIPTION             |
|---------|-------------------------|
| 3475-C  | Black Frame, Clear Lens |
| 3475-G  | Black Frame, Grey Lens  |