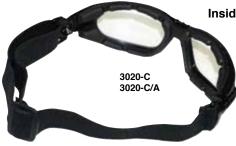

## **MONROE-3020**

- · Removable cushioned insert
- Vented glasses
- Scratch resistant lens
- Comes with interchangeable strap
- Meets or exceeds ANSI Z87+
- Greater than 99% protection from UVA & UVB rays

25 dz/ctn

STYLE # DESCRIPTION

| O        | DEGG!!!! HO!!                      |
|----------|------------------------------------|
| 3020-C   | Black Frame, Clear Lens            |
| 3020-C/A | Black Frame, Clear Anti-Fog Lenses |
| 3020-G   | Black Frame, Grey Lens             |
| 3020-G/A | Black Frame, Grey Anti-Fog Lenses  |