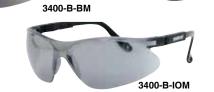

# LIBERTY-3400

- Frameless design with extended sides for greater peripheral vision
- Adjustable ratchet temples
- Scratch resistant lens
- Meets or exceeds ANSI Z87+
- Greater than 99% protection from UVA & UVB rays
- 25 dz/ctn

B-G 3400-B-S

| STYLE #                               | DESCRIPTION                                                                                                          |
|---------------------------------------|----------------------------------------------------------------------------------------------------------------------|
| 3400-B-C                              | Black Temples, Clear Lens                                                                                            |
| 3400-B-G                              | Black Temples, Grey Lens                                                                                             |
| 3400-B-SM                             | Black Temples, Silver Mirror Lens                                                                                    |
| 3400-B-SBB                            | Black Temples, Sun Block Bronze Lens                                                                                 |
| 3400-B-IOM                            | Black Temples, Indoor/Outdoor Mirror Lens                                                                            |
| 3400-B-GM                             | Black Temples, Gold Mirror Lens                                                                                      |
| 3400-B-BM                             | Black Temples, Blue Mirror Lens                                                                                      |
| 3400-B-SBB<br>3400-B-IOM<br>3400-B-GM | Black Temples, Sun Block Bronze Lens<br>Black Temples, Indoor/Outdoor Mirror Lens<br>Black Temples, Gold Mirror Lens |

3400-B-SBB