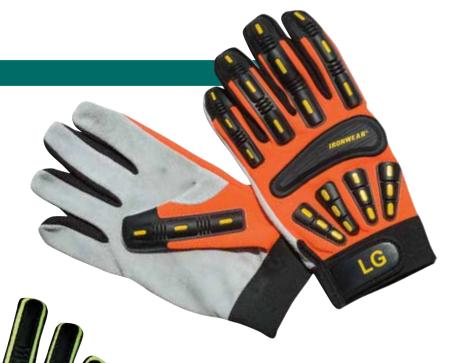

UL / LIVE HANG

### **STYLE #4891**

**4891:** Soft, flexible TPU padding to protect fingers and back of hand from impact

- Cut resistant Ansi level 3
- Reinforced between thumb and index finger for longevity
- · Padded palm with foam nitrile coating

Size: MD - 3XL Case Pack: 6 dz

#### **STYLE #4892**

**4892:** 100% polyester, lime liner, TPU padding, black latex coated palm

Size: MD - 2XL Case Pack: 6 dz





#### **STYLE #4893**

**4893:** 100% polyester, orange liner, TPU padding, black latex coated palm, waterproof with inner liner barrier

Size: MD - 2XL Case Pack: 6 dz



#### **IRONWEAR • IMPACT GLOVES**

#### **STYLE #4894**

**4894:** Orange impact glove with split leather and TPU padding over the fingers and back of hand for added protection

Size: MD - 2XL Case Pack: 6 dz



#### **STYLE #4895**

**4895:** Lime impact glove with synthetic leather and TPU padding over the fingers and back of hand for added protection

Size: SM - 2XL Case Pack: 6 dz



**4897:** Orange oil rigger glove with double layers in synthetic leather, TPU padding, bottom layer laminated with nitrile and top layer with silicon dots

- Reinforced fingertips
- Water and oil resistant
- Neoprene cuff with pull tab closure

Size: SM - 3XL Case Pack: 6 dz



#### **IRONWEAR • CUT RESISTANT GLOVES**



#### **STYLE #4900**

4900: White engineered yarn with white PU coated palm

ANSI Cut level 2 Size: SM - XL Case Pack: 10 dz



4910: White engineered yarn with blue nitrile coated palm

ANSI Cut level 2 Size: SM - XL Case Pack: 10 dz



#### **STYLE #4920**

4920: Grey/white engineered yarn wi