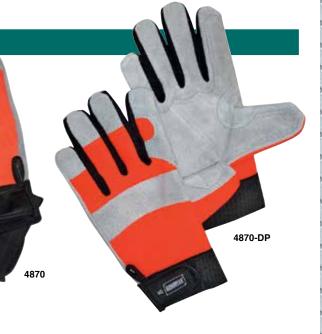

knit, lightly latex coated, orange rubber layered palm

Size: LG & XL Case Pack: 10 dz

#### **IRONWEAR • DIPPED GLOVES**



#### **STYLE #4840**

4840-B: Black nylon shell, black PU palm dipped 4840-G: Grey nylon shell, black PU palm dipped

Size: SM - XL Case Pack: 10 dz

#### **STYLE #4850**

4850: White nylon liner, grey nitrile foam palm dipped

Size: SM - XL Case Pack: 10 dz



# **STYLE #485**5

4855: Red polyester, black Nitrile palm dipped

Size: SM - XL Case Pack: 10 dz



4856: Red polyester, black Nitrile palm 3/4 dipped

Size: SM - XL Case Pack: 10 dz



#### **IRONWEAR • MECHANIC GLOVES**

# **STYLE #4870**

**4870:** Orange mechanics

glove with split

leather palm

**4870-DP:** Orange mechanics

glove with double split leather leather

palm

Size: SM - XL Case Pack: 10 dz



#### **STYLE #4871-DP**

**4871-DP:** Orange mechanics glove with double synthetic leather palm

Size: SM - XL Case Pack: 10 dz



## **STYLE #4880**

**4880:** Lime mechanics glove with synthetic leather and PVC dots for easy gripping

Size: SM - XL Case Pack: 10 dz



#### **STYLE #4890**

**4890:** Grey mechanics glove with synthetic leather and reinforced palm for comfort

Size: SM - XL Case Pack: 10 dz

#### **IRONWEAR • IMPACT GLOVES**



# LIVE HAUL / LIVE HANG

### **STYLE #4891**

**4891:** Soft, flexible TPU padding to protect fingers and back of hand from impact

- Cut resistant Ansi level 3
- Reinforced between thumb and index finger for longevity
- · Padded palm with foam nitrile coating

Size: MD - 3XL Case Pack: 6 dz

#### **STYLE #4892**

**4892:** 100% polyester, lime li