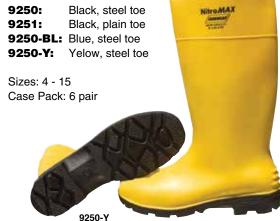

shoes

Sizes: 7 - 16 Case Pack: 6 pair

#### "HAZ-MAT" BOOT **STYLE #9260**

- 12" .50mm latex haz-mat boot features one piece construction
- · Rough soles for non-skid protection
- 100% waterproof
- Excellent boot for environmental clean up, etc.
- · Fits over the shoe and each pair is individually bagged
- · High visibility industrial yellow

Small = 6/7Sizing:

Medium = 8/9Large = 10/11 XL = 12/132XL = 14/15

3XL = 16+

Sizes: SM - 3XL Case Pack: 50 pair





### STYLE #9250 & 9251 **NITROMAX**

- PVC/Nitrile
- 15" high boot features one piece construction
- · Available in steel or plain toe
- 100% waterproof
- · Treaded soles for slip resistant comfort
- Steel toe cap meets or exceeds ASTM F2412-11; I/75 and C/75 standards of protection
- · Fits over the sock/foot
- PVC/Nitrile blend



**Treaded Sole** 

### **STYLE** #9257, 9258 & 9259 **TREADED & IRON-LOC SOLES PVC BOOT**

- 16" high boot features one piece construction
- 100% waterproof
- Steel toe cap meets or exceeds ASTM F2412-11; I/75 and C/75 (except #9257-B, plain toe and #9257-W, plain toe)
- Fits over the sock/foot

9257-B: Black, plain toe, treaded sole 9258-B: Black, steel toe, treaded sole 9259-B: Black, steel toe, steel plate, treaded sole with steel plate

Treaded soles for slip resistant comfort and with the added protection of Steel toe cap

Size: 5-14 on #9257-B and 9258-B

Size: 6-14 on #9259-B Case Pack: 6 pair

9257-W: White, plain toe, Iron-Loc sole 9258-W: White, steel toe, Iron-Loc sole

Iron-Loc soles for slip resistant comfort and with the added protection of steel toe cap

Sizes: 6 - 14 Case