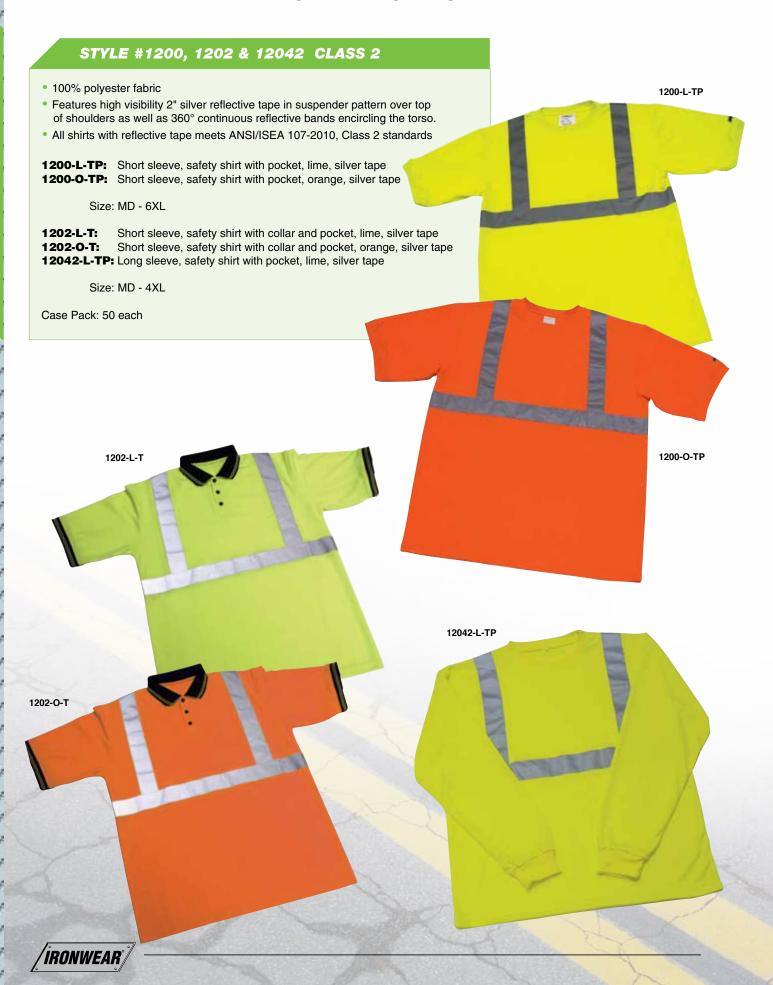

# SAFETY CLOTHING 57-65

Jackets 57
Shirts 58-60
Cotton Coveralls 61
Disposable Coveralls 62-64
Hats, Mesh Gloves & Waist Pants 65

66-67

Face Masks & Bouffants 66
Ear Plugs & Back Support Belt 67