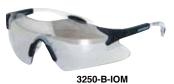

3250-B-G

# SUNSET-3250

3200-B-SBB

- 1-Piece lens fit secure to the cheek and temples for increased protection
- Soft gel nose pad
- Adjustable temples
- Soft insert on temples offer slip resistant fit
- Scratch resistant lens
- Meets or exceeds ANSI Z87+
- Greater than 99% protection from UVA & UVB rays
- 25 dz/ctn

STYLE #

3250-B-A

3250-P-BM

| DESCRIPTION    |
|----------------|
| Black Temples. |

3250-B-C Clear Lens 3250-B-G Black Temples, Grey Lens 3250-B-IOM Black Temples, Indoor/Outdoor Mirror Lens 3250-B-A Black Temples, Amber Lens 3250-B-SM Black Temples, Silver Mirror Lens 3250-P-C Platinum Temples, Clear Lens 3250-P-G Platinum Temples, Grey Lens 3250-P-BM Platinum Temples, Blue Mirror Lens