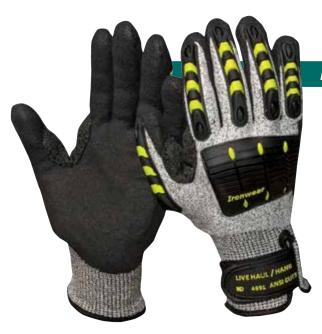

ped

Size: SM - XL Case Pack: 10 dz



4856: Red polyester, black Nitrile palm 3/4 dipped

Size: SM - XL Case Pack: 10 dz



#### **IRONWEAR • MECHANIC GLOVES**

# **STYLE #4870**

**4870:** Orange mechanics

glove with split

leather palm

**4870-DP:** Orange mechanics

glove with double split leather leather

palm

Size: SM - XL Case Pack: 10 dz



#### **STYLE #4871-DP**

**4871-DP:** Orange mechanics glove with double synthetic leather palm

Size: SM - XL Case Pack: 10 dz



## **STYLE #4880**

**4880:** Lime mechanics glove with synthetic leather and PVC dots for easy gripping

Size: SM - XL Case Pack: 10 dz



#### **STYLE #4890**

**4890:** Grey mechanics glove with synthetic leather and reinforced palm for comfort

Size: SM - XL Case Pack: 10 dz

#### **IRONWEAR • IMPACT GLOVES**



# LIVE HAUL / LIVE HANG

### **STYLE #4891**

**4891:** Soft, flexible TPU padding to protect fingers and back of hand from impact

- Cut resistant Ansi level 3
- Reinforced between thumb and index finger for longevity
- · Padded palm with foam nitrile coating

Size: MD - 3XL Case Pack: 6 dz

#### **STYLE #4892**

**4892:** 100% polyester, lime liner, TPU padding, black latex coated palm

Size: MD - 2XL Case Pack: 6 dz





#### **STYLE #4893**

**4893:** 100% polyester, orange liner, TPU padding, black latex coated palm, waterproof with inner liner barrier

Size: MD - 2XL Case Pack: 6 dz



#### **IRONWEAR • IMPACT GLOVES**

#### **STYLE #4894**

**4894:** Orange impact glove with split leather and TPU padding over the fingers and back of hand for added protection

Size: MD - 2XL Case P