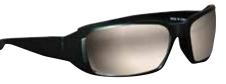

#### **WATERFORD-3015**

- Stylish nylon frame provides a comfortable fit
- Scratch resistant lenses
- Meets or exceeds ANSI Z87+
- Greater than 99% protection from UVA & UVB rays
- 25 dz/ctn

3015-M-P

3015-S-IOM

3015-S-P