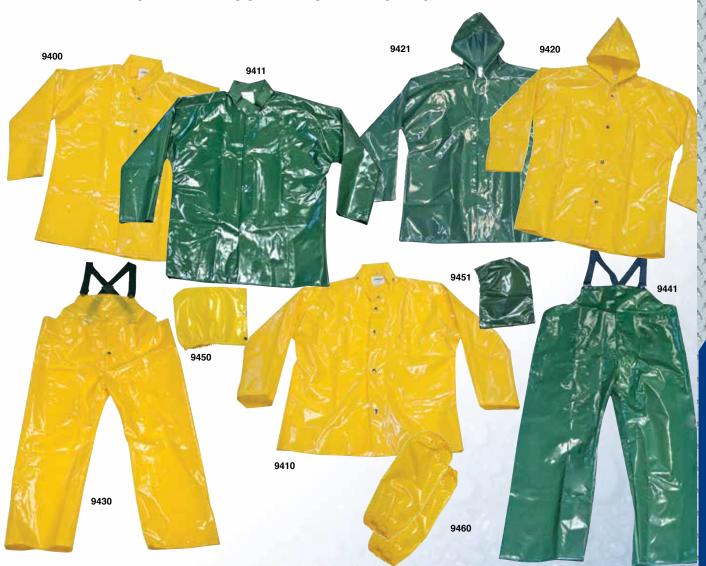

# SAFETY CLOTHING 57-65

Jackets 57
Shirts 58-60
Cotton Coveralls 61
Disposable Coveralls 62-64
Hats, Mesh Gloves & Waist Pants 65

66-67

Face Masks & Bouffants 66
Ear Plugs & Back Support Belt 67

#### HEADGEAR

68-71

Visor/Face Shield 68
Brackets & Headgear 69
Hard Hats 70-71

**FOOTWEAR** 

**72-79** 

RAINWEAR

80-91

CAUTION HYDROBLASTING
CAUTION CHEMICAL CLEANING
FIRE LINE DO NOT CROSS
CAUTION CONSTRUCTION AREA
SHERIFF'S LINE DO NOT CROSS