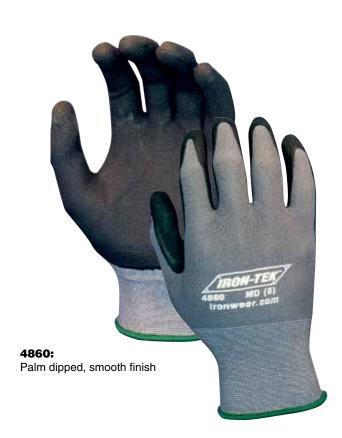

e, fully dipped, smooth finish safety cuff, fleece jersey liner

Size: 8 - 11 Case Pack: 12 dz



**4550:** Premium 4 layer Nitrile, fully dipped, rough finish, safety cuff, fleece jersey liner

Size: 10

Case Pack: 12 dz



#### IRONWEAR • Iron-Tek® GLOVES

Ultra-cool and very comfortable to wear • Breathable coating keeps hands cool and dry • Excellent dry grip • Perfectly contoured hand shape for the ultimate fit • Excellent dexterity & sensitivity • Designed to produce minimal lint and dust • Used in applications which require a high degree of dexterity and sensitivity, especially where grip is important, such as handling small oily parts and components, general assembly, machining, micro-engineering, automotive components, painting and horticulture.

# STYLE #4860, 4861, 4862 & 4863









Size: XS - 2XL EN388 4 1 2 1 Material liner: Nylon/Lycra Material coating: Nitrile/PU Foam

Packed 1 dz/poly bag, 6 dz per shipping carton

# **STYLE #4650**

4650: Yellow Latex, flock lined household gloves

Size: SM - XL





#### **STYLE #4725**

4725: Green Nitrile, 15mm, flock lining, 13" length, embossed grip

Size: 7 - 11 Case Pack: 10 dz



**4810:** 100% orange acrylic liner, napped inside for warmth, black latex coating





#### **STYLE #4820**

**4820:** Yellow string knit blend, blue latex coated palm

Size: SM - XL Case Pack: 10 dz





#### **STYLE #4830**

**4830:** Lime 100% polyester string knit, black latex coated palm

Size: SM - XL Case Pack: 10 dz



# **STYLE #4833**

**4833:** 100% polyester liner, black latex

coated palm

Size: MD - 2XL Case Pack: 6 dz