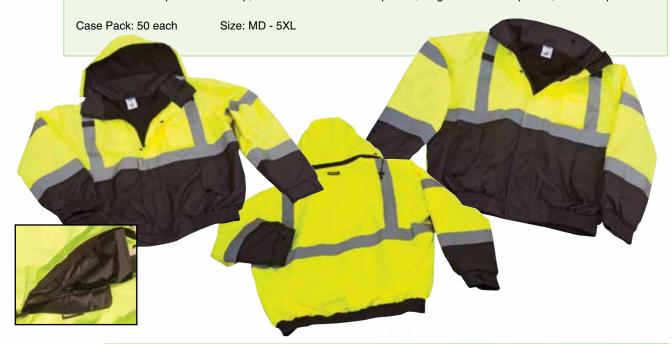

# SAFETY CLOTHING 57-65

Jackets 57
Shirts 58-60
Cotton Coveralls 61
Disposable Coveralls 62-64
Hats, Mesh Gloves & Waist Pants 65

66-67

Face Masks & Bouffants 66
Ear Plugs & Back Support Belt 67