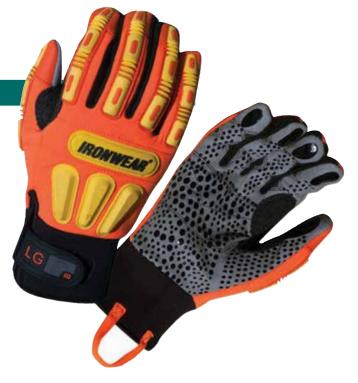

yester, orange liner, TPU padding, black latex coated palm, waterproof with inner liner barrier

Size: MD - 2XL Case Pack: 6 dz



#### **IRONWEAR • IMPACT GLOVES**

#### **STYLE #4894**

**4894:** Orange impact glove with split leather and TPU padding over the fingers and back of hand for added protection

Size: MD - 2XL Case Pack: 6 dz



#### **STYLE #4895**

**4895:** Lime impact glove with synthetic leather and TPU padding over the fingers and back of hand for added protection

Size: SM - 2XL Case Pack: 6 dz



**4897:** Orange oil rigger glove with double layers in synthetic leather, TPU padding, bottom layer laminated with nitrile and top layer with silicon dots

- Reinforced fingertips
- Water and oil resistant
- Neoprene cuff with pull tab closure

Size: SM - 3XL Case Pack: 6 dz



#### **IRONWEAR • CUT RESISTANT GLOVES**



#### **STYLE #4900**

4900: White engineered yarn with white PU coated palm

ANSI Cut level 2 Size: SM - XL Case Pack: 10 dz



4910: White engineered yarn with blue nitrile coated palm

ANSI Cut level 2 Size: SM - XL Case Pack: 10 dz



#### **STYLE #4920**

4920: Grey/white engineered yarn with black nitrile coated palm

ANSI Cut level 4 Size: SM - XL Case Pack: 10 dz





4930: Grey engineered yarn with black foam nitrile textured coated palm

ANSI Cut level 3 Size: SM - 2XL Case Pack: 6 dz





#### **IRONWEAR • CUT RESISTANT GLOVES**



#### **STYLE #4940**

4940: Kevlar® with engineered yarn

ANSI Cut level 3 Size: SM - XL Case Pack: 10 dz



#### **STYLE #4955**

**4955:** Kevlar® with engineered yarn with black nitrile coated palm

ANSI