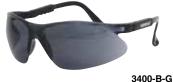

# LIBERTY-3400

- Frameless design with extended sides for greater peripheral vision
- Adjustable ratchet temples
- Scratch resistant lens
- Meets or exceeds ANSI Z87+
- Greater than 99% protection from UVA & UVB rays
- 25 dz/ctn

B-G 3400-B-S

| STYLE #                               | DESCRIPTION                                                                                                          |
|---------------------------------------|----------------------------------------------------------------------------------------------------------------------|
| 3400-B-C                              | Black Temples, Clear Lens                                                                                            |
| 3400-B-G                              | Black Temples, Grey Lens                                                                                             |
| 3400-B-SM                             | Black Temples, Silver Mirror Lens                                                                                    |
| 3400-B-SBB                            | Black Temples, Sun Block Bronze Lens                                                                                 |
| 3400-B-IOM                            | Black Temples, Indoor/Outdoor Mirror Lens                                                                            |
| 3400-B-GM                             | Black Temples, Gold Mirror Lens                                                                                      |
| 3400-B-BM                             | Black Temples, Blue Mirror Lens                                                                                      |
| 3400-B-SBB<br>3400-B-IOM<br>3400-B-GM | Black Temples, Sun Block Bronze Lens<br>Black Temples, Indoor/Outdoor Mirror Lens<br>Black Temples, Gold Mirror Lens |