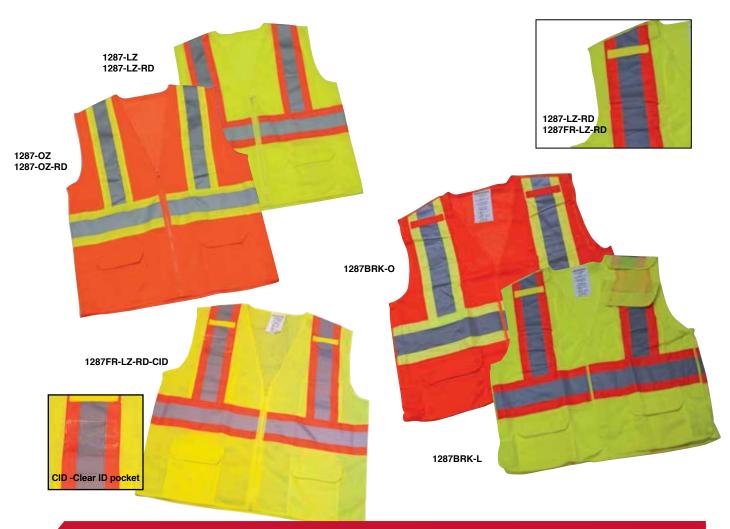

are sizes SM - 6XL



CLASS 2 MESH STYLE #1284 & 1285

- 100% polyester
- Features high visibility silver reflective tape in suspender pattern over top of shoulders as well as 360° continuous reflective bands encircling the torso
- Class 2 standards, vest meets ANSI/ISEA 107-2010 (Unless otherwise noted)
- All 1284 Vest series have 2 front pockets, 2 inside pockets and 1 chest pocket

1284BRK-L: Lime mesh with silver 2" striping, full breakaway on shoulder and sides, reflective vertical stripes

on back, hook & loop front closure

1285-O: Orange mesh with silver 2" striping, reflective vertical stripes on back, hook & loop front closure

1285-L: Lime mesh with silver 2" striping, reflective vertical stripes on back, hook & loop front closure

Case Pack: 50 each Vests are sizes MD - 4XL





#### CLASS 2 MESH STYLE #1287

• 100% polyester mesh

1287BRK-0:

- Vest meets ANSI/ISEA 107-2010, Class 2 standards
- Flame retardant vests meet NFPA 701 (2010) Standards

**1287-0Z:** Orange mesh with 4" lime/silver 2" striping, reflective vertical stripes on back, zipper front closure,

2 front pockets, 2 inside pockets and 2 chest pockets

**1287-LZ:** Lime mesh with 4" orange/silver 2" striping, reflective vertical stripes on back, zipper front closure,

2 front pockets, 2 inside pockets and 2 chest pockets

**1287-OZ-RD:** Orange mesh with 4" lime/silver 2" striping, reflective vertical stripes on back, zipper front closure,

2 front pockets, 2 inside pockets, 2 chest pockets and radio clip

**1287-LZ-RD:** Lime mesh with 4" orange/silver 2" striping, reflective vertical stripes on