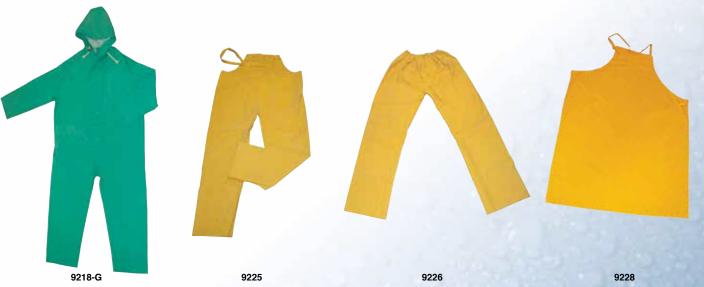

#### HEADGEAR

68-71

Visor/Face Shield 68
Brackets & Headgear 69
Hard Hats 70-71

**FOOTWEAR** 

**72-79** 

RAINWEAR

80-91

CAUTION HYDROBLASTING
CAUTION CHEMICAL CLEANING
FIRE LINE DO NOT CROSS
CAUTION CONSTRUCTION AREA
SHERIFF'S LINE DO NOT CROSS