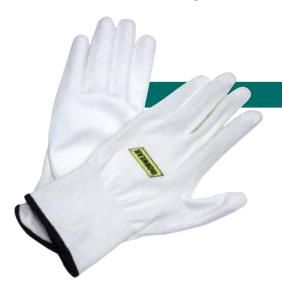

ex coated palm, waterproof with inner liner barrier

Size: MD - 2XL Case Pack: 6 dz



#### **IRONWEAR • IMPACT GLOVES**

#### **STYLE #4894**

**4894:** Orange impact glove with split leather and TPU padding over the fingers and back of hand for added protection

Size: MD - 2XL Case Pack: 6 dz



#### **STYLE #4895**

**4895:** Lime impact glove with synthetic leather and TPU padding over the fingers and back of hand for added protection

Size: SM - 2XL Case Pack: 6 dz



**4897:** Orange oil rigger glove with double layers in synthetic leather, TPU padding, bottom layer laminated with nitrile and top layer with silicon dots

- Reinforced fingertips
- Water and oil resistant
- Neoprene cuff with pull tab closure

Size: SM - 3XL Case Pack: 6 dz



#### **IRONWEAR • CUT RESISTANT GLOVES**



#### **STYLE #4900**

4900: White engineered yarn with white PU coated palm

ANSI Cut level 2 Size: SM - XL Case Pack: 10 dz



4910: White engineered yarn with blue nitrile coated palm

ANSI Cut level 2 Size: SM - XL Case Pack: 10 dz



#### **STYLE #4920**

4920: Grey/white engineered yarn with black nitrile coated palm

ANSI Cut level 4 Size: SM - XL Case Pack: 10 dz





4930: Grey engineered yarn with black foam nitrile textured coated palm

ANSI Cut level 3 Size: SM - 2XL Case Pack: 6 dz





#### **IRONWEAR • CUT RESISTANT GLOVES**



#### **STYLE #4940**

4940: Kevlar® with engineered yarn

ANSI Cut level 3 Size: SM - XL Case Pack: 10 dz



#### **STYLE #4955**

**4955:** Kevlar® with engineered yarn with black nitrile coated palm

ANSI Cut level 3 Size: SM - XL Case Pack: 10 dz