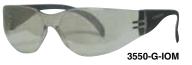

# HARMONY-3550

- 1-Piece lens offer greater peripheral vision
- · Wide temples offer side protection equal to eyewear with side shields
- Scratch resistant lens
- · Clear & Grey available w/ curved or rubbertipped bayonet temples
- Meets or exceeds ANSI Z87+
- Greater than 99% protection from UVA & UVB rays

3550-A-A

| STYLE # |              | DESCRIPTION                                    |
|---------|--------------|------------------------------------------------|
|         | 3550-A-A     | Amber Temples, Amber Lens                      |
|         | 3550-C-C     | Clear Temples, Clear Lens                      |
|         | 3550-C-C/A   | Clear Temples, Clear Anti-Fog Lens             |
|         | 3550-G-G     | Grey Temples, Grey Lens                        |
|         | 3550-G-G/A   | Grey Temples, Grey Anti-Fog Lens               |
|         | 3550-G-SM    | Grey Temples, Silver Mirror Lens               |
|         | 3550-G-GM    | Grey Temples, Gold Mirror Lens                 |
|         | 3550-G-BM    | Grey Temples, Blue Mirror Lens                 |
|         | 3550-G-IOM   | Grey Temples, Indoor/Outdoor Mirror Lens       |
|         | 3550-C/BTR-C | Clear Bayonet Temples, Rubber Tips, Clear Lens |
|         | 3550-G/BTR-G | Grev Bayonet Temples, Rubber Tips, Grev Lens   |