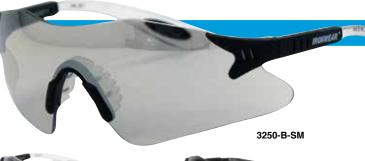

3250-B-G

# SUNSET-3250

3200-B-SBB

- 1-Piece lens fit secure to the cheek and temples for increased protection
- Soft gel nose pad
- Adjustable temples
- Soft insert on temples offer slip resistant fit
- Scratch resistant lens
- Meets or exceeds ANSI Z87+
- Greater than 99% protection from UVA & UVB rays
- 25 dz/ctn

STYLE #

3250-B-A

3250-P-BM

| DESCRIPTION    |
|----------------|
| Black Temples. |

3250-B-C Clear Lens 3250-B-G Black Temples, Grey Lens 3250-B-IOM Black Temples, Indoor/Outdoor Mirror Lens 3250-B-A Black Temples, Amber Lens 3250-B-SM Black Temples, Silver Mirror Lens 3250-P-C Platinum Temples, Clear Lens 3250-P-G Platinum Temples, Grey Lens 3250-P-BM Platinum Temples, Blue Mirror Lens