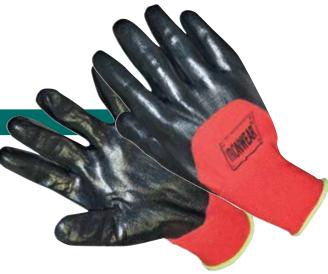

knit, black latex coated palm

Size: SM - XL Case Pack: 10 dz



# **STYLE #4833**

**4833:** 100% polyester liner, black latex

coated palm

Size: MD - 2XL Case Pack: 6 dz



#### **STYLE #4835**

**4835:** White blend string knit, lightly latex coated, orange rubber layered palm

Size: LG & XL Case Pack: 10 dz

#### **IRONWEAR • DIPPED GLOVES**



#### **STYLE #4840**

4840-B: Black nylon shell, black PU palm dipped 4840-G: Grey nylon shell, black PU palm dipped

Size: SM - XL Case Pack: 10 dz

#### **STYLE #4850**

4850: White nylon liner, grey nitrile foam palm dipped

Size: SM - XL Case Pack: 10 dz



# **STYLE #485**5

4855: Red polyester, black Nitrile palm dipped

Size: SM - XL Case Pack: 10 dz



4856: Red polyester, black Nitrile palm 3/4 dipped

Size: SM - XL Case Pack: 10 dz



#### **IRONWEAR • MECHANIC GLOVES**

# **STYLE #4870**

**4870:** Orange mechanics

glove with split

leather palm

**4870-DP:** Orange mechanics

glove with double split leather leather

palm

Size: SM - XL Case Pack: 10 dz



#### **STYLE #4871-DP**

**4871-DP:** Orange mechanics glove with double synthetic leather palm

Size: SM - XL Case Pack: 10 dz



## **STYLE #4880**

**4880:** Lime mechanics glove with synthetic leather and PVC dots for easy gripping

Size: SM - XL Case Pack: 10 dz



#### **STYLE #4890**

**4890:** Grey mechanics glove with synthetic leather and reinforced palm for comfort

Size: SM - XL Case Pack: 10 dz

#### **IRONWEAR • IMPACT GLOVES**



# LIVE HAUL / LIVE HANG

### **STYLE #4891**

**4891:** Soft, flexible TPU padding to protect fingers and back of hand fr