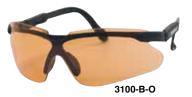

#### **SEBAGO-3100**

- 1-piece lens offers greater peripheral vision
- Adjustable ratchet temples
- Scratch resistant lens
- Meets or exceeds ANSI Z87+
- Greater than 99% protection from UVA & UVB rays
- 25 dz/ctn

3100-B-C/A

| STYLE #  | DESCRIPTION    |
|----------|----------------|
| 3100-B-C | Black Frame, C |

| Black Frame, Clear Lens                 |
|-----------------------------------------|
| Black Frame, Clear Anti-Fog Lens        |
| Black Frame, Grey Lens                  |
| Black Frame, Grey Anti-Fog Lens         |
| Black Frame, Silver Mirror Lens         |
| Black Frame, Amber Lens                 |
| Black Frame, Sun Block Bronze Lens      |
| Black Frame, Orange Lens                |
| Black Frame, Infinity Blue Lens         |
| Black Frame, Gold Mirror Lens           |
| Black Frame, Indoor/Outdoor Mirror Lens |
| Black Frame, Blue Mirror Lens           |
|                                         |