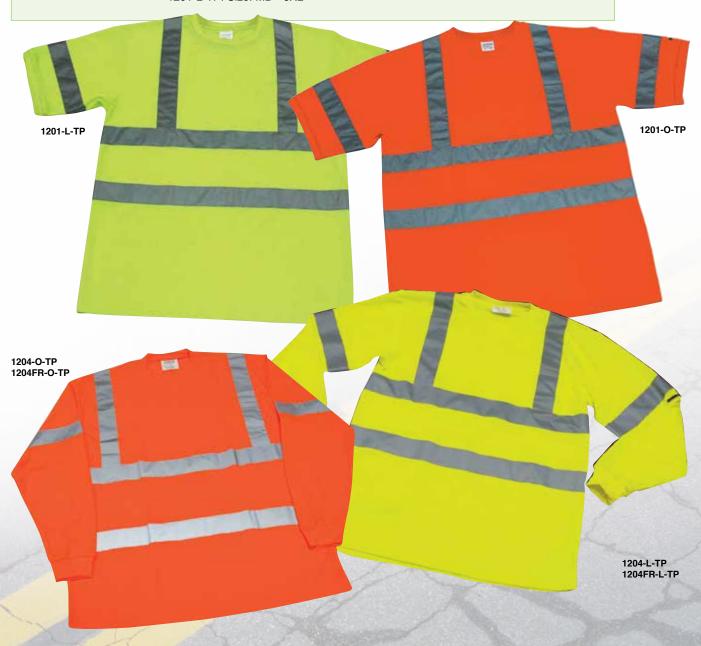

# SAFETY CLOTHING 57-65

Jackets 57
Shirts 58-60
Cotton Coveralls 61
Disposable Coveralls 62-64
Hats, Mesh Gloves & Waist Pants 65

66-67

Face Masks & Bouffants 66
Ear Plugs & Back Support Belt 67