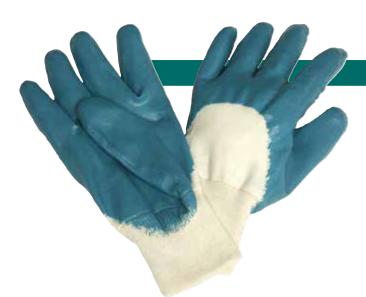

blend with one sided black PVC dots

Size: LG and XL Case Pack: 25 dz



#### **STYLE #4330**

**4330:** String knit natural cotton/poly blend with black PVC dots on both sides

Size: LG and XL Case Pack: 25 dz





#### **STYLE #4340**

**4340:** String knit, orange, honey comb polyester/acrylic

Size: 2XL Case Pack: 25 dz



4350: Terry blended

Size: XL Case pack: 10 dz



#### **STYLE #4360**

4360: 19" terry blended

One Size Fits All Case Pack: 4 dz



4430

**4415:** Brown jersey, 9 oz. 100% Cotton 4420: Brown jersey, 10 oz. blend, clute pattern 4430: Brown jersey, 10 oz. blend, clute pattern, red fleece lined Size: XL

Case Pack: 25 dz



## **IRONWEAR • NITRILE GLOVES**

Our Nitrile gloves feature: Interlock or Jersey lining • Fully coated • Textured or Smooth • Generous sizing



#### **STYLE #4500**

**4500:** Nitrile, light palm dipped, knit wrist cuff, interlocking lining

Size: 8 - 11 Case Pack: 12 dz



#### **STYLE #4530**

**4530:** Premium 4 layer nitrile, fully dipped, knit wrist cuff, fleece jersey liner

Size: 7 - 10 Case Pack: 12 dz



#### STYLE #4540 & 4541

**4540:** Premium 4 layer nitrile, fully dipped, smooth finish safety cuff, fleece jersey liner

**4541:** Ultimate 4 layer nitrile, fully dipped, smooth finish safety cuff, fleece jersey liner

Size: 8 - 11 Case Pack: 12 dz



**4550:** Premium 4 layer Nitrile, fully dipped, rough finish, safety cuff, fleece jersey liner

Size: 10

Case Pack: 12 dz



#### IRONWEAR • Iron-Tek® GLOVES

Ultra-cool and very comfortable to wear • Breathable coating keeps hands cool and dry • Excellent dry grip • Pe