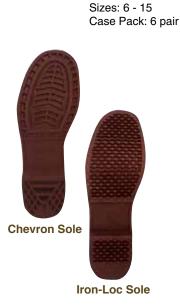

7-W: White, plain toe, Iron-Loc sole 9258-W: White, steel toe, Iron-Loc sole

Iron-Loc soles for slip resistant comfort and with the added protection of steel toe cap

Sizes: 6 - 14 Case Pack: 6 pair









# **STYLE #9262, 9263 & 9264 NEOPRENE BOOTS**

- Available in 12" or 16" high boot features one piece construction
- 100% waterproof
- Treaded soles for slip resistant comfort
- Triple dipped shells for extra tough watertight protection
- Steel toe cap meets or exceeds ASTM F2412-11;
   I/75 and C/75 standards of protection
- Fits over the sock/foot

9262: 16" Plain toe, chevron sole
9262-S: 16" Steel toe, chevron sole
9262-M: 16" Metatarsal, steel toe, chevron sole
9263-S: 12" Steel toe chevron sole

**9263-S:** 12" Steel toe, chevron sole **9264-S:** 12" Steel toe, Iron-Loc sole







### STYLE #9285 NEOMAX

- Neoprene
- 15"high boot features one piece construction
- 100% waterproof
- Treaded soles for slip resistant comfort
- Triple dipped shells for extra tough watertight protection
- Steel toe cap meets or exceeds ASTM F2412-11; I/75 and C/75 standards of protection
- Fits over the sock/foot

9285: 15" Steel toe, chevron sole

Sizes: 4 - 15 Case Pack: 6 pair







- 17" high boot features one piece construction
- 100% waterproof
- Treaded soles for slip resistant comfort
- Triple dipped shells for extra strength, watertight protection
- Steel toe cap meets or exceeds ASTM F2412-11; I/75 and C/75 standards of protection
- Fits over the sock/foot

Sizes: 6 - 15 Case Pack: 6 pair



- PVC boot with steel toe cap
- Nylon uppers
- 100% waterproof
- Treaded soles for