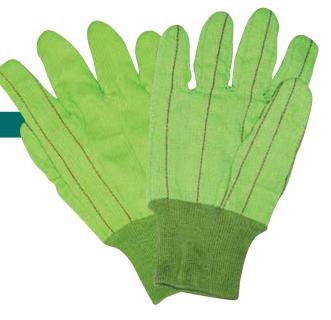

# SAFETY CLOTHING 57-65

Jackets 57
Shirts 58-60
Cotton Coveralls 61
Disposable Coveralls 62-64
Hats, Mesh Gloves & Waist Pants 65

66-67

Face Masks & Bouffants 66
Ear Plugs & Back Support Belt 67