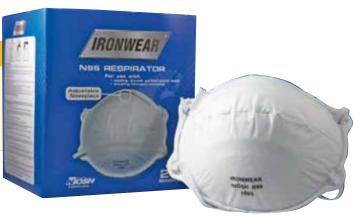

1622: Elastic wrists, elastic ankles and attached hood 1641: Elastic wrists, attached boot and attached hood

**1642:** Elastic wrists, attached boot and attached hood

Sizes: SM - 5XL Case Pack: 25 pcs



#### **IRONWEAR • OTHER SAFETY SUPPLIES**





1273-L: Lime mesh glove 1273-0: Orange mesh glove

Case Pack: 24 dz Sizes: MD and XL

1273-0

**STYLE #1271** 

1273-L

#### **MESH PANT** STYLE #1274 CLASS 2

1274-L: Lime mesh pant with 4" orange/2" silver striping, ANSI Class 2

**BOONEY HAT** 

Case Pack: 50 each Sizes: SM - 5XL

#### **IRONWEAR • FACE MASKS & BOUFFANT**



## FACE MASK STYLE #1500

Disposable economy masks with ear loops

Case Pack: 1,000 pcs (20 boxes of 50 each)

#### RESPIRATOR STYLE #1505

- N95 respirator
- Niosh approved

Case Pack: 240 pcs (12 boxes of 20 each)







#### RESPIRATOR STYLE #1510

- N95 respirator with exhalation valve
- Niosh approved

Case Pack: 100 pcs (10 boxes of 10 each)

## BOUFFANT STYLE #5121, 5124 & 5128

Full head/hair covering for most industries

 5121-W:
 21" White Bouffant

 5121-P:
 21" Pink Bouffant

 5124-W:
 24" White Bouffant

 5128-W:
 28" White Bouffant

 5128-P:
 28" Pink Bouffant

Case Pack: 1,000 pcs Material: polypropylene





#### **IRONWEAR • EAR PLUGS & BACK SUPPORTS**

# STYLE #1700, 1705, 1720 & 1725 EAR PLUGS









| STYLE# | DESCRIPTION                             | NRR   | CASE PACK |
|--------|-----------------------------------------|-------|-----------|
| 1700   | Disposable Foam Ear Plug                | 33 dB | 2000      |
| 1705   | Disposable Foam Ear Plug with PE Cord   | 33 dB | 2000