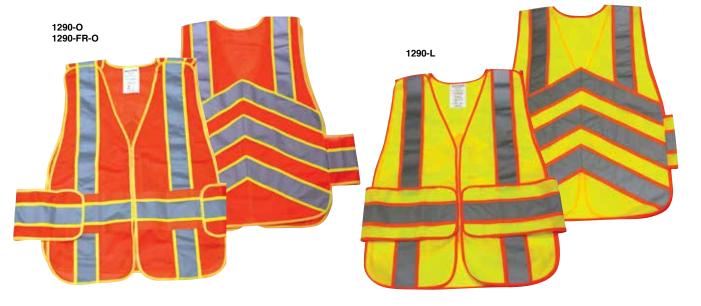

010, Class 2 standards
- Flame retardant vests meet NFPA 701 (2010) Standards

**1288-O:** Orange mesh with lime 2" and 13/8" striping, reflective chevron pattern on back,

adjustable hook & loop front closure

**1289-0:** Orange mesh with silver 2" and 13/8" striping, reflective chevron pattern on back,

adjustable hook & loop front closure

**1290-O:** Orange mesh with 2.5" lime/silver striping, reflective chevron pattern on back,

adjustable hook & loop closure, 5 point breakaway

**1290-L:** Lime mesh with 2.5" orange/silver striping, reflective chevron pattern on back,

adjustable hook & loop closure, 5 point breakaway

**1290FR-O:** Flame retardant, orange mesh with 2.5" lime/silver striping, reflective chevron

pattern on back, adjustable hook & loop closure, 5 point breakaway











#### CLASS 3 MESH & FABRIC STYLE #1291, 1292 & 1294

- 100% polyester
- Features high visibility silver reflective tape in suspender pattern over top of shoulders as well as 360° continuous reflective bands encircling the torso
- Flame retardant vests meet NFPA 701 (2010) standards
- · Vest meets ANSI/ISEA 107-2010, Class 3 standards
- 1294FR-L & 1294FR-O have 2 front pockets, 2 inside pockets and 1 chest pocket
- 1291's and 1292's have 2 inside pockets and 1 chest pocket

1291-L:Lime fabric with silver 2" striping, reflective vertical stripes on back, hook & loop front closure1291-O:Orange fabric with silver 2" striping, reflective vertical stripes on back, hook & loop front closure1292-L:Lime mesh with silver 2" striping, reflective vertical stripes on back, hook & loop front closu