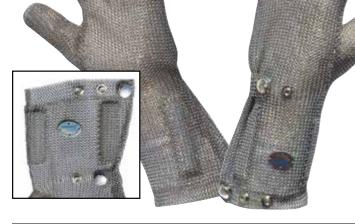

and poultry processing and food and resturant operations
- · Reversible for right or left hand
- Side safety closure snap

Meets or exceeds standard: EN 1082-1: 1996

Size: XXS - 2XL

Case Pack: 1 each, 1 per poly bag



#### STYLE #4991 & 4992

- Stainless Steel Mesh used in meat and poultry processing and food and resturant operations
- Reversible for right or left hand
- Side safety closure snap

**4991:** Wrist length cuff **4992:** 2" length wrist cuff

Meets or exceeds standard: EN 1082-1: 1996

Size: XXS - 2XL

Case Pack: 1 each, 1 per poly bag



- 3.25" Cuf
- Stainless Steel Mesh used in meat and poultry processing and food and resturant operations
- Reversible for right or left hand

Meets or exceeds standard: EN 1082-1: 1996

Size: XXS - 2XL

Case Pack: 1 each, 1 per poly bag



\* Call for metal mesh arm guards, sleeves, aprons, specialty metal mesh gear, and additional cuff sizes.

#### **IRONWEAR • DISPOSABLE GLOVES**

#### STYLE #4600 & 4601 INDUSTRIAL LATEX

**4600:** Latex industrial gloves, powdered, smooth finish **4601:** Latex industrial gloves, powder-free, textured finish

Sizes: SM - XL

Case Pack: 1,000 (10 boxes of 100 each)





#### STYLE #4610 & 4611 MEDICAL LATEX

**4610:** Latex medical gloves, powdered, smooth finish **4611:** Latex medical gloves, powder-free, textured finish

Sizes: SM - XL

Case Pack: 1,000 (10 boxes of 100 each)

#### STYLE #4620 & 4621 INDUSTRIAL NITRILE

**4620:** Nitrile, industrial gloves, powdered, smooth finish **4621:** Nitrile, industrial gloves, powder-free, textured finish

Sizes: SM - XL

Case Pack: 1,000 (10