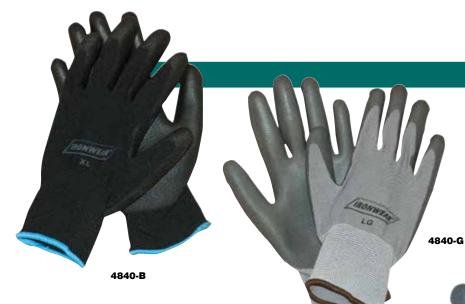

ellow Latex, flock lined household gloves

Size: SM - XL





#### **STYLE #4725**

4725: Green Nitrile, 15mm, flock lining, 13" length, embossed grip

Size: 7 - 11 Case Pack: 10 dz



**4810:** 100% orange acrylic liner, napped inside for warmth, black latex coating





#### **STYLE #4820**

**4820:** Yellow string knit blend, blue latex coated palm

Size: SM - XL Case Pack: 10 dz





#### **STYLE #4830**

**4830:** Lime 100% polyester string knit, black latex coated palm

Size: SM - XL Case Pack: 10 dz



# **STYLE #4833**

**4833:** 100% polyester liner, black latex

coated palm

Size: MD - 2XL Case Pack: 6 dz



#### **STYLE #4835**

**4835:** White blend string knit, lightly latex coated, orange rubber layered palm

Size: LG & XL Case Pack: 10 dz

#### **IRONWEAR • DIPPED GLOVES**



#### **STYLE #4840**

4840-B: Black nylon shell, black PU palm dipped 4840-G: Grey nylon shell, black PU palm dipped

Size: SM - XL Case Pack: 10 dz

#### **STYLE #4850**

4850: White nylon liner, grey nitrile foam palm dipped

Size: SM - XL Case Pack: 10 dz



# **STYLE #485**5

4855: Red polyester, black Nitrile palm dipped

Size: SM - XL Case Pack: 10 dz



4856: Red polyester, black Nitrile palm 3/4 dipped

Size: SM - XL Case Pack: 10 dz



#### **IRONWEAR • MECHANIC GLOVES**

# **STYLE #4870**

**4870:** Orange mechanics

glove with split

leather palm

**4870-DP:** Orange mechanics

glove with double split leather leather

palm

Size: SM - XL Case Pack: 10 dz



#### **STYLE #4871-DP**

**4871-DP:** Orange mechanics glove with double synthetic leather palm

Size: SM - XL Case Pack: