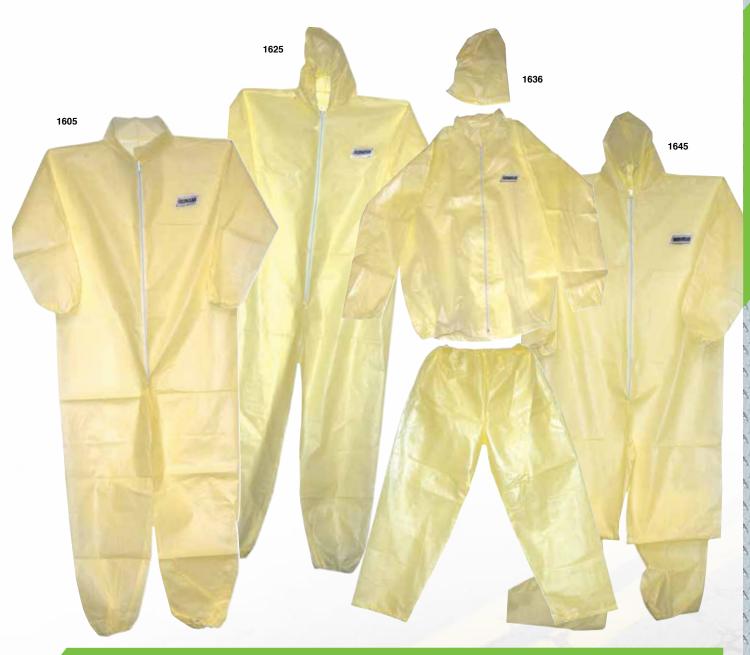

# SAFETY CLOTHING 57-65

Jackets 57
Shirts 58-60
Cotton Coveralls 61
Disposable Coveralls 62-64
Hats, Mesh Gloves & Waist Pants 65

66-67

Face Masks & Bouffants 66
Ear Plugs & Back Support Belt 67