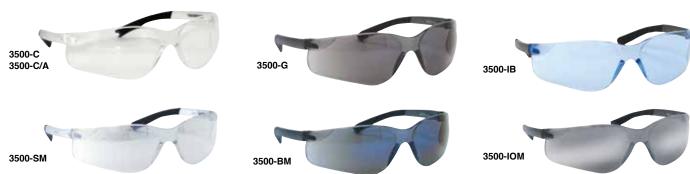

#### **DERBY-3500**

- 1-piece wraparound lens with molded or soft gel nose pad
- Soft rubber temple pads for secure fit and comfort
- Scratch resistant lens
- Meets or exceeds ANSI Z87+
- Greater than 99% protection from UVA & UVB rays
- 25 dz/ctn

| STYLE #    | DESCRIPTION                                   | Nose Pad = NP |
|------------|-----------------------------------------------|---------------|
| 3500-C     | Clear Temples, Clear Lens                     |               |
| 3500-C/A   | Clear Temples, Clear Anti-Fog Lens            | 3500NP-C      |
| 3500-G     | Grey Temples, Grey Lens                       | 3500INF-C     |
| 3500-BM    | Blue Mirror Lens                              |               |
| 3500-SM    | Silver Mirror Lens                            |               |
| 3500-IOM   | Indoor/Outdoor Mirror Lens                    | _ ~ _         |
| 3500-A     | Amber Lens                                    |               |
| 3500-IB    | Infinity Blue Lens                            |               |
| 3500NP-C   | Clear Lens, Soft Gel Nose Pad                 | 3500NP-G      |
| 3500NP-G   | Grey Lens, Soft Gel Nose Pad                  |               |
| 3500NP-IOM | Indoor/Outdoor Mirror Lens, Soft Gel Nose Pad |               |
|            |                                               |               |
|            |                                               | 3500NP-IOM    |