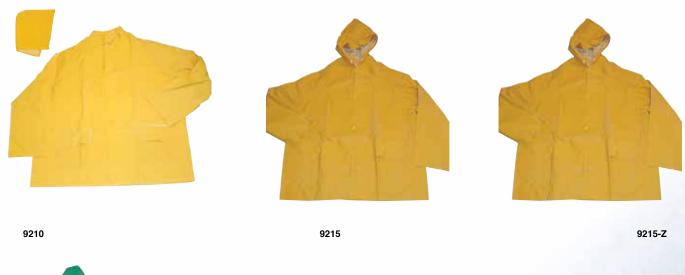

#### HEADGEAR

68-71

Visor/Face Shield 68
Brackets & Headgear 69
Hard Hats 70-71

**FOOTWEAR** 

**72-79** 

RAINWEAR

80-91

CAUTION HYDROBLASTING
CAUTION CHEMICAL CLEANING
FIRE LINE DO NOT CROSS
CAUTION CONSTRUCTION AREA
SHERIFF'S LINE DO NOT CROSS