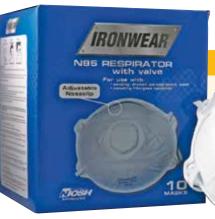

22: Elastic wrists, elastic ankles and attached hood 1641: Elastic wrists, attached boot and attached hood

**1642:** Elastic wrists, attached boot and attached hood

Sizes: SM - 5XL Case Pack: 25 pcs



#### **IRONWEAR • OTHER SAFETY SUPPLIES**





1273-L: Lime mesh glove 1273-0: Orange mesh glove

Case Pack: 24 dz Sizes: MD and XL

1273-0

**STYLE #1271** 

1273-L

#### **MESH PANT** STYLE #1274 CLASS 2

1274-L: Lime mesh pant with 4" orange/2" silver striping, ANSI Class 2

**BOONEY HAT** 

Case Pack: 50 each Sizes: SM - 5XL

#### **IRONWEAR • FACE MASKS & BOUFFANT**



## FACE MASK STYLE #1500

Disposable economy masks with ear loops

Case Pack: 1,000 pcs (20 boxes of 50 each)

#### RESPIRATOR STYLE #1505

- N95 respirator
- Niosh approved

Case Pack: 240 pcs (12 boxes of 20 each)







#### RESPIRATOR STYLE #1510

- N95 respirator with exhalation valve
- Niosh approved

Case Pack: 100 pcs (10 boxes of 10 each)

## BOUFFANT STYLE #5121, 5124 & 5128

Full head/hair covering for most industries

 5121-W:
 21" White Bouffant

 5121-P:
 21" Pink Bouffant

 5124-W:
 24" White Bouffant

 5128-W:
 28" White Bouffant

 5128-P:
 28" Pink Bouffant

Case Pack: 1,000 pcs Material: polypropylene





#### **IRONWEAR • EAR PLUGS & BACK SUPPORTS**

# STYLE #1700, 1705, 1720 & 1725 EAR PLUGS









| STYLE# | DESCRIPTION                             | NRR   | CASE PACK |
|--------|-----------------------------------------|-------|-----------|
| 1700   | Disposable Foam Ear Plug                | 33 dB | 2000      |
| 1705   | Disposable Foam Ear Plug with PE Cord   | 33 dB | 2000