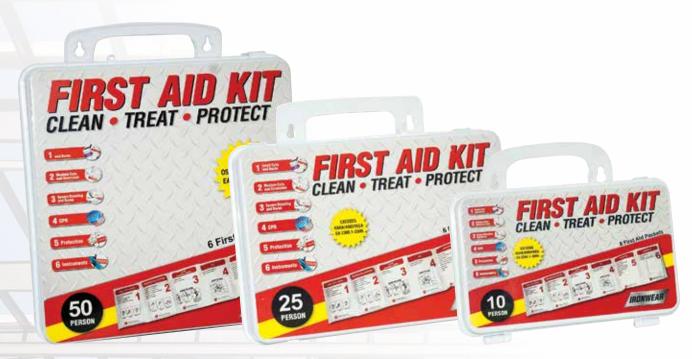

-----|-------------------------|-----------|-----------|--|--|--|
| STYLE #                         | DESCRIPTION             | CASE TYPE | CASE PACK |  |  |  |
| 2000                            | 10 Person First Aid Kit | Plastic   | 10        |  |  |  |
| 2001                            | 10 Person First Aid Kit | Metal     | 10        |  |  |  |
| 2010                            | 25 Person First Aid Kit | Plastic   | 10        |  |  |  |
| 2011                            | 25 Person First Aid Kit | Metal     | 10        |  |  |  |
| 2020                            | 50 Person First Aid Kit | Plastic   | 5         |  |  |  |
| 2021                            | 50 Person First Aid Kit | Metal     | 5         |  |  |  |

- Meets ANSI/ISEA Z308.1-2009 Type III
- Easy access pocket system



2020/2021 2010/2011 2000/2001



**6 First Aid Packets** 

### **IRONWEAR • FENCES & NETTING**



# **STYLE #1400**

- Orange barrier fence rectangle pattern
- 9 lb rolls, 4' X 100'
- Made of polyethylene, 1.5" X 3.5" opening

1400: 75 rolls per pallet



### **STYLE #1420**

- Orange barrier fence square pattern
- 13 lb rolls, 4' X 50' or 26 lb rolls, 4' X 100'
- Made of polyethylene, 1.5" X 1.5" opening

**1420:** 25 rolls per pallet **1420-100:** 12 rolls per pallet



### **STYLE #1430**

- Orange barrier fence diamond pattern
- 11 lb rolls, 4' X 50' or 22 lb Roll 4' x 100'
- Made of polyethylene, 1.75" X 2.25" opening

**1430:** 25 rolls per pallet **1430-100:** 18 rolls per pallet

### **STYLE #1440 & 1445**

• Debris netting, orange, UV, flame retardant

 1440:
 48" x 100'
 36 rol