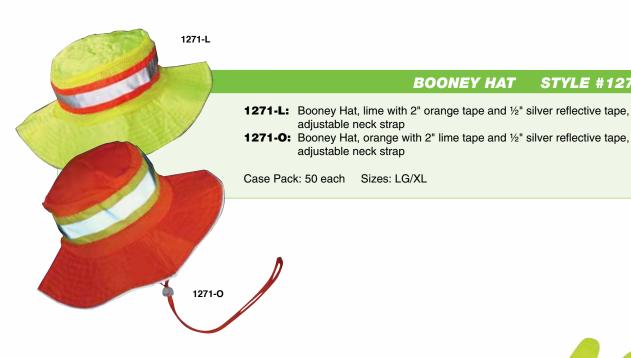

waist pant
1645: Elastic wrists, attached boot and attached hood

Case Pack: 25 pcs (1636 is 50/case)

Sizes: SM - 5XL



#### **IRONWEAR • DISPOSABLE COVERALL**



# STYLE #1601/1602, 1621/1622, 1641/1642

- Flame Retardant, meets standard NFPA 701 (2010)
- Blue with a zipper front closure
- 1601/1621/1641: Breathable, SMS, polypropylene
- 1602/1622/1642: Breathable, spunlaced, polypropylene

1601: Elastic wrists, elastic ankles and collar

1602: Elastic wrists, elastic ankles and collar

1621: Elastic wrists, elastic ankles and attached hood

1622: Elastic wrists, elastic ankles and attached hood 1641: Elastic wrists, attached boot and attached hood

**1642:** Elastic wrists, attached boot and attached hood

Sizes: SM - 5XL Case Pack: 25 pcs



#### **IRONWEAR • OTHER SAFETY SUPPLIES**





1273-L: Lime mesh glove 1273-0: Orange mesh glove

Case Pack: 24 dz Sizes: MD and XL

1273-0

**STYLE #1271** 

1273-L

#### **MESH PANT** STYLE #1274 CLASS 2

1274-L: Lime mesh pant with 4" orange/2" silver striping, ANSI Class 2

**BOONEY HAT** 

Case Pack: 50 each Sizes: SM - 5XL

#### **IRONWEAR • FACE MASKS & BOUFFANT**



## FACE MASK STYLE #1500

Disposable economy masks with ear loops

Case Pack: 1,000 pcs (20 boxes of 50 each)

#### RESPIRATOR STYLE #1505

- N95 respirator
- Niosh approved

Case Pack: 240 pcs (12 boxes of 20 each)







#### RESPIRATOR STYLE #1510

- N95 respirator with exhalation valve
- Niosh approved

Case Pack: 100 pcs (10 boxes of 10 each)

## BOUFFANT STYLE #5121, 5124 & 5128

Full head/hair covering for most industries

 5121-W:
 21" White Bouffant

 5