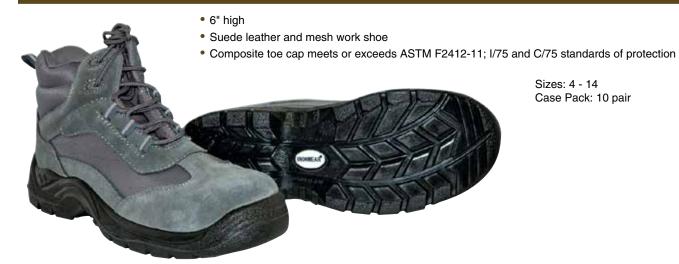

oe cap with steel midsole meets or exceeds ASTM F2412-11; I/75 and C/75
- 100% waterproof
- Deep treaded soles for stability in wet areas
- Premium insole allows for more comfort and less fatigue

9295-W: White with blue sole
9295-G: Green with grey sole
9295-Y: Yellow with black sole
9295-B: Black with grey sole

Sizes: 5 - 15 Case Pack: 6 pair











**Premium Ergonomic Cushion removable Insole** 

### **STYLE #6100**

- 6" high
- Nubuck leather work shoe
- Composite toe cap meets or exceeds ASTM F2412-11; I/75 and C/75 standards of protection
- Water resistant

Sizes: 4 - 14 Case Pack: 10 pair



# **STYLE** #6105



Sizes: 4 - 14 Case Pack: 10 pair

### **BOOT INSERT STYLE #6200**

- For shoes or boots
- PU/TPU insert sole

Sizes: 6 - 13 Case Pack: 25 pair





## **STYLE #6150**



Sizes: 4 - 14 Case Pack: 10 pair

# **STYLE** #6151



- 6" high
- Suede leather and mesh work shoe
- Composite toe cap meets or exceeds ASTM F2412-11; I/75 and C/75 standards of protection

Sizes: 4 - 14 Case Pack: 10 pair

### **STYLE #6205 BOOT INSERTS**

- For shoes or boots
- Insert sole with puncture proof fabric

Sizes: 6 - 13 Case Pack: 25 pair





### STYLE #9000 SERIES

This is one of the most rugged protective wear rainsuit in the industry. A .50mm yellow PVC bonded to a polyester fabric. The 9000 series offers resistance to many oils, chemicals, certain acids, saltwater and sun. This is an ideal suit for the fishing industry and other environments where only an extra heavy duty line of protective wear will do.

- Jacket with bib overall
- Extra heavy duty protection

### Jac