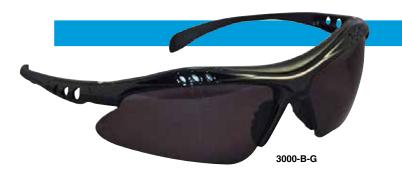

#### TROY-3000

- Cushioned vented brow guard
- Curved lens with nylon frame offers full side protection
- Soft rubber-tipped temples provide a non-slip fit
- Scratch resistant lenses
- Meets or exceeds ANSI Z87+
- Greater than 99% protection from UVA & UVB rays
- 25 dz/ctn

| STYLE#     | DESCRIPTION                             |
|------------|-----------------------------------------|
| 3000-B-C   | Black Frame, Clear Lens                 |
| 3000-B-G   | Black Frame, Grey Lens                  |
| 3000-B-IOM | Black Frame, Indoor/Outdoor Mirror Lens |
| 3000-B-OM  | Black Frame, Orange Mirror Lens         |
| 3000-B-P   | Black Frame, Polarized Lens             |
| 3000-G-G   | Grey Frame, Grey Lens                   |
| 3000-G-SM  | Grey Frame, Silver Mirror Lens          |