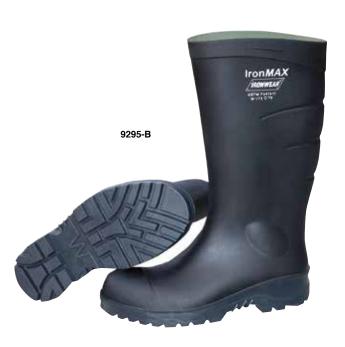

#### HEADGEAR

68-71

Visor/Face Shield 68
Brackets & Headgear 69
Hard Hats 70-71

**FOOTWEAR** 

**72-79** 

RAINWEAR

80-91

CAUTION HYDROBLASTING
CAUTION CHEMICAL CLEANING
FIRE LINE DO NOT CROSS
CAUTION CONSTRUCTION AREA
SHERIFF'S LINE DO NOT CROSS