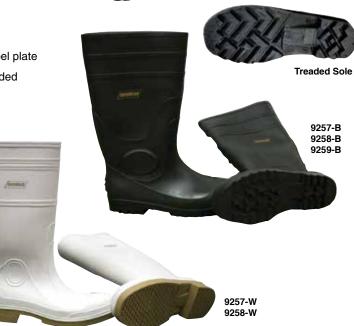

### **STYLE** #9257, 9258 & 9259 **TREADED & IRON-LOC SOLES PVC BOOT**

- 16" high boot features one piece construction
- 100% waterproof
- Steel toe cap meets or exceeds ASTM F2412-11; I/75 and C/75 (except #9257-B, plain toe and #9257-W, plain toe)
- Fits over the sock/foot

9257-B: Black, plain toe, treaded sole 9258-B: Black, steel toe, treaded sole 9259-B: Black, steel toe, steel plate, treaded sole with steel plate

Treaded soles for slip resistant comfort and with the added protection of Steel toe cap

Size: 5-14 on #9257-B and 9258-B

Size: 6-14 on #9259-B Case Pack: 6 pair

9257-W: White, plain toe, Iron-Loc sole 9258-W: White, steel toe, Iron-Loc sole

Iron-Loc soles for slip resistant comfort and with the added protection of steel toe cap

Sizes: 6 - 14 Case Pack: 6 pair









# **STYLE #9262, 9263 & 9264 NEOPRENE BOOTS**

- Available in 12" or 16" high boot features one piece construction
- 100% waterproof
- Treaded soles for slip resistant comfort
- Triple dipped shells for extra tough watertight protection
- Steel toe cap meets or exceeds ASTM F2412-11;
   I/75 and C/75 standards of protection
- Fits over the sock/foot

9262: 16" Plain toe, chevron sole
9262-S: 16" Steel toe, chevron sole
9262-M: 16" Metatarsal, steel toe, chevron sole
9263-S: 12" Steel toe chevron sole

**9263-S:** 12" Steel toe, chevron sole **9264-S:** 12" Steel toe, Iron-Loc sole







### STYLE #9285 NEOMAX

- Neoprene
- 15"high boot features one piece construction
- 100% waterproof
- Treaded soles for slip resistant comfort
- Triple dipped shells for extra tough watertight protecti