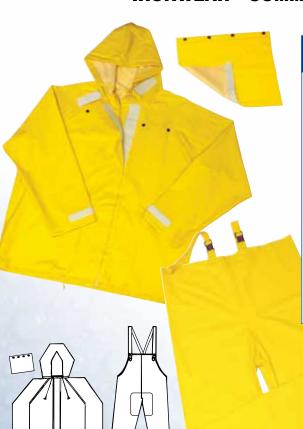

#### HEADGEAR

68-71

Visor/Face Shield 68
Brackets & Headgear 69
Hard Hats 70-71

**FOOTWEAR** 

**72-79** 

RAINWEAR

80-91

CAUTION HYDROBLASTING
CAUTION CHEMICAL CLEANING
FIRE LINE DO NOT CROSS
CAUTION CONSTRUCTION AREA
SHERIFF'S LINE DO NOT CROSS