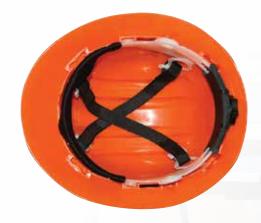

|           |



#### **IRONWEAR • HARD HATS**

20

20

3960 3961

#### **STYLE #3960 & 3961 HARD HATS**

**DESCRIPTION** CASE PACK

3960: 4/6 point nylon suspension with ratchet closure, and with rain guard edge. Meets ANSI Z89.1 2009

type1 for class E, G & C

3961: 4/6 point nylon suspension with ratchet closure,

and with smooth edge. Meets ANSI Z89.1 2009

type1 for class E, G & C



See color options palette.





#### **STYLE #3985 BUMP CAPS**

**DESCRIPTION CASE PACK** 

**3985:** PE suspension with pin lock closure 40

See color options palette.





#### STYLE #3970 FULL BRIM HARD HATS

#### **DESCRIPTION**

**CASE PACK** 

20

**3970:** 4/6 point nylon suspension with ratchet closure Meets ANSI Z89.1 2009 type1 for class E, G & C

See color options palette.



### STYLE# 3980 & 3981 SEPARATE SUSPENSIONS

#### **DESCRIPTION**

**3980:** 4/6 point nylon suspension

with ratchet closure

**3981:** 4 point PE suspension with pin lock closure

Case pack: 1 piece





#### **NECK SUN PROTECTOR** STYLE #1272

- 100% polyester mesh with contrast reflective stripe
- Fabric elastic band fits over rim of hard hat
- High visibility orange and lime.

**1272-O:** Orange Mesh with 2" Lime/1" silver striping **1272-L:** Lime Mesh with 2" Orange/1" silver striping

Size: One size fits all Case Pack: 50 each



#### **IRONWEAR • FOOTWEAR**

Durability and comfort combine to bring you high quality protection in industrial boots. IRONWEAR brings you assorted styles for all your footwear needs. Our quality line of boots feature:

- Ribbed tread design for better t