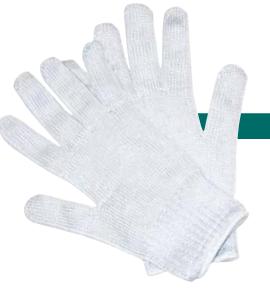

#### **STYLE #4900**

4900: White engineered yarn with white PU coated palm

ANSI Cut level 2 Size: SM - XL Case Pack: 10 dz



4910: White engineered yarn with blue nitrile coated palm

ANSI Cut level 2 Size: SM - XL Case Pack: 10 dz



#### **STYLE #4920**

4920: Grey/white engineered yarn with black nitrile coated palm

ANSI Cut level 4 Size: SM - XL Case Pack: 10 dz





4930: Grey engineered yarn with black foam nitrile textured coated palm

ANSI Cut level 3 Size: SM - 2XL Case Pack: 6 dz





#### **IRONWEAR • CUT RESISTANT GLOVES**



#### **STYLE #4940**

4940: Kevlar® with engineered yarn

ANSI Cut level 3 Size: SM - XL Case Pack: 10 dz



#### **STYLE #4955**

**4955:** Kevlar® with engineered yarn with black nitrile coated palm

ANSI Cut level 3 Size: SM - XL Case Pack: 10 dz



## **STYLE #4960**

4960: White engineered yarn

ANSI Cut level 5 Size: SM - 2XL Case Pack: 10 dz



**4961:** White engineered yarn with black PVC dots on one side

ANSI Cut level 5 Size: SM - 2XL Case Pack: 10 dz



#### **IRONWEAR • ARM GUARDS**

# STYLE #4980-4982 TOUGH-GUARD

**4980-C:** Plastic Arm Guard, 7.5" Clear, Turn 1 End **4980-B:** Plastic Arm Guard, 7.5" Blue, Turn 1 End **4981-C:** Plastic Arm Guard, 7.5" Clear, Turn 2 End **4982-C:** Plastic Arm Guard, 6.0" Clear, Turn 1 End

Size: SM - 2X Case Pack: 48











#### **IRONWEAR • STEEL MESH GLOVES**



(enlarged to show detail)



#### **STYLE #4990**

- Stainless Steel Mesh used in meat and poultry processing and food and resturant operations
- · Reversible for right or left hand
- Side safety closure snap

Meets or e