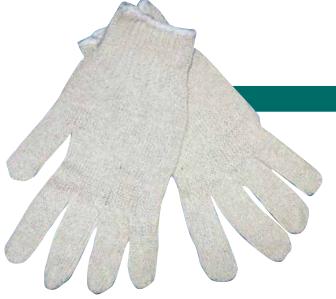

# SAFETY CLOTHING 57-65

Jackets 57
Shirts 58-60
Cotton Coveralls 61
Disposable Coveralls 62-64
Hats, Mesh Gloves & Waist Pants 65

66-67

Face Masks & Bouffants 66
Ear Plugs & Back Support Belt 67