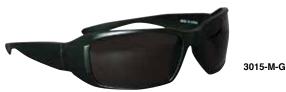

#### **WATERFORD-3015**

- Stylish nylon frame provides a comfortable fit
- Scratch resistant lenses
- Meets or exceeds ANSI Z87+
- Greater than 99% protection from UVA & UVB rays
- 25 dz/ctn

3015-M-P

3015-S-IOM

3015-S-P