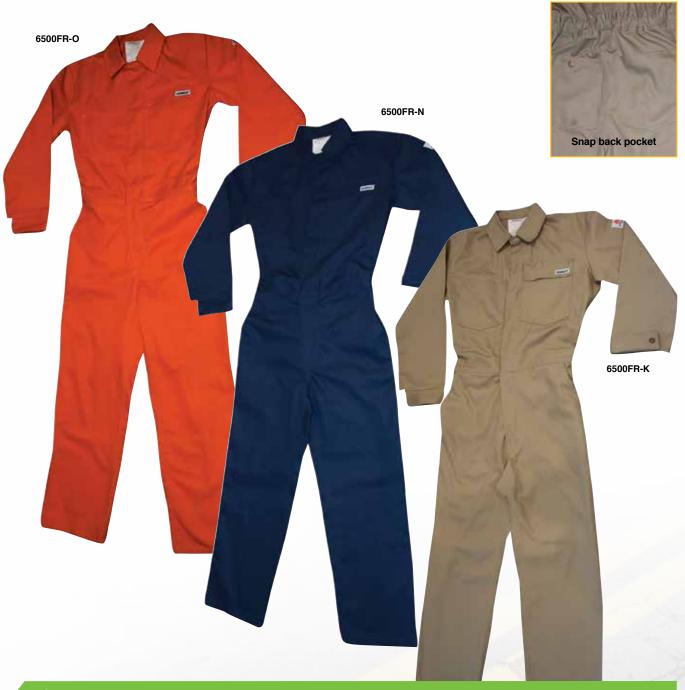

# SAFETY CLOTHING 57-65

Jackets 57
Shirts 58-60
Cotton Coveralls 61
Disposable Coveralls 62-64
Hats, Mesh Gloves & Waist Pants 65

66-67

Face Masks & Bouffants 66
Ear Plugs & Back Support Belt 67