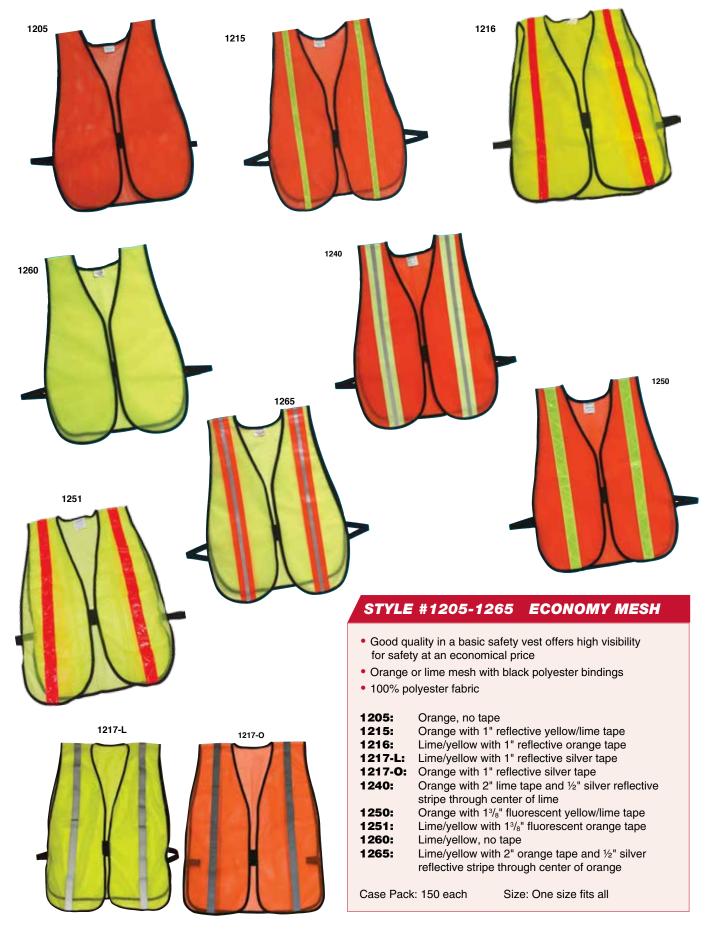

smooth finish **4671:** Vinyl industrial gloves, powder-free, textured finish

Sizes: SM - XL

Case Pack: 1,000 (10 boxes of 100 each)



# PREMIUM VINYL MEDICAL MICHAEL STATE MICHAEL STATE

#### STYLE #4672 & 4673 MEDICAL VINYL

**4672:** Vinyl medical powder gloves **4673:** Vinyl medical powder-free gloves

Sizes: SM - XL

Case Pack: 1,000 (10 boxes of 100 each)

#### STYLE #4681-4683 PE

**4681:** Disposable glove medium **4682:** Disposable glove large **4683:** Disposable glove x-large

Sizes: MD - XL

Case Pack: 10,000 (100/box, 1000/inner box,)





#### STYLE #4691-4693 PE

**4691:** Disposable glove medium **4692:** Disposable glove large **4693:** Disposable glove x-large

Sizes: MD - XL

Case Pack: 2,000 (4 boxes of 500 each)

#### **IRONWEAR • ECONOMY ONE SIZE SAFETY VESTS**





#### **IRONWEAR • ECONOMY SAFETY VESTS**

#### ECONOMY MESH STYLE #1220, 1221, 1235, 1236 & 1284

- Good quality in a basic safety vest offers high visibility for safety at an economical price
- Orange or lime mesh with black polyester bindings
- 100% polyester fabric

**1220:** Blue mesh with 2.5" lime/silver striping, reflective vertical stripes on

back, adjustable hook & loop closure

**1221:** Orange Contractor PVC mesh visible labeling on front and back with 2" yellow

tape and 1/2" silver reflective stripe through center, 1 Clear ID badge pocket,

adjustable hook & loop closure

1235: Orange mesh with lime 2" and 13/8" striping reflective chevron pattern

on back, adjustable hook & loop front closure

**1236:** Lime mesh with white 2" and 13/8" striping reflective chevron patter