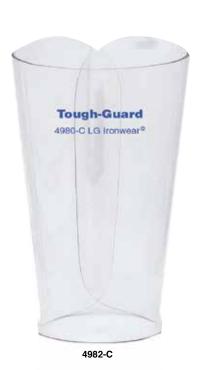

GLOVES**



#### **STYLE #4940**

4940: Kevlar® with engineered yarn

ANSI Cut level 3 Size: SM - XL Case Pack: 10 dz



#### **STYLE #4955**

**4955:** Kevlar® with engineered yarn with black nitrile coated palm

ANSI Cut level 3 Size: SM - XL Case Pack: 10 dz



## **STYLE #4960**

4960: White engineered yarn

ANSI Cut level 5 Size: SM - 2XL Case Pack: 10 dz



**4961:** White engineered yarn with black PVC dots on one side

ANSI Cut level 5 Size: SM - 2XL Case Pack: 10 dz



#### **IRONWEAR • ARM GUARDS**

# STYLE #4980-4982 TOUGH-GUARD

**4980-C:** Plastic Arm Guard, 7.5" Clear, Turn 1 End **4980-B:** Plastic Arm Guard, 7.5" Blue, Turn 1 End **4981-C:** Plastic Arm Guard, 7.5" Clear, Turn 2 End **4982-C:** Plastic Arm Guard, 6.0" Clear, Turn 1 End

Size: SM - 2X Case Pack: 48











#### **IRONWEAR • STEEL MESH GLOVES**



(enlarged to show detail)



#### **STYLE #4990**

- Stainless Steel Mesh used in meat and poultry processing and food and resturant operations
- · Reversible for right or left hand
- Side safety closure snap

Meets or exceeds standard: EN 1082-1: 1996

Size: XXS - 2XL

Case Pack: 1 each, 1 per poly bag



#### STYLE #4991 & 4992

- Stainless Steel Mesh used in meat and poultry processing and food and resturant operations
- Reversible for right or left hand
- Side safety closure snap

**4991:** Wrist length cuff **4992:** 2" length wrist cuff

Meets or exceeds standard: EN 1082-1: 1996

Size: XXS - 2XL

Case Pack: 1 each, 1 per poly bag



- 3.25" Cuf
- Stainless Steel Mesh used in meat and poultry processing and food and resturant operations
- Re