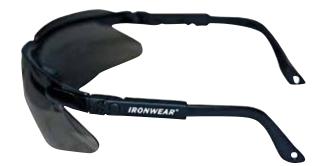

veralls 61
Disposable Coveralls 62-64
Hats, Mesh Gloves & Waist Pants 65







66-67

Face Masks & Bouffants 66
Ear Plugs & Back Support Belt 67





#### HEADGEAR

68-71

Visor/Face Shield 68
Brackets & Headgear 69
Hard Hats 70-71



**FOOTWEAR** 

**72-79** 



RAINWEAR

80-91



CAUTION HYDROBLASTING
CAUTION CHEMICAL CLEANING
FIRE LINE DO NOT CROSS
CAUTION CONSTRUCTION AREA
SHERIFF'S LINE DO NOT CROSS

**SAFETY EQUIPMENT** 

92-95

First Aid Kits 92
Fencing & Netting 93
Barricade Tape 94
Flag & Fan Cover 95

#### **IRONWEAR • SCREEN PRINTING**

# SCREEN PRINTING

# We have the ability to print your designs on:

- Hard hats
- Safety shirts
- Safety vests
- Eyewear
- Gloves

Please contact us for specific details and price quotes based on quantity of items and number of printed colors.









#### TROY-3000

- Cushioned vented brow guard
- Curved lens with nylon frame offers full side protection
- Soft rubber-tipped temples provide a non-slip fit
- Scratch resistant lenses
- Meets or exceeds ANSI Z87+
- Greater than 99% protection from UVA & UVB rays
- 25 dz/ctn



| STYLE#     | DESCRIPTION                             |
|------------|-----------------------------------------|
| 3000-B-C   | Black Frame, Clear Lens                 |
| 3000-B-G   | Black Frame, Grey Lens                  |
| 3000-B-IOM | Black Frame, Indoor/Outdoor Mirror Lens |
| 3000-B-OM  | Black Frame, Orange Mirror Lens         |
| 3000-B-P   | Black Frame, Polarized Lens             |
| 3000-G-G   | Grey Frame, Grey Lens                   |
| 3000-G-SM  | Grey Frame, Silver Mirror Lens          |