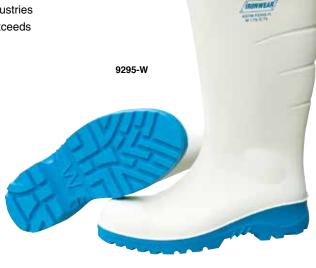

#### HEADGEAR

68-71

Visor/Face Shield 68
Brackets & Headgear 69
Hard Hats 70-71

**FOOTWEAR** 

**72-79** 

RAINWEAR

80-91

CAUTION HYDROBLASTING
CAUTION CHEMICAL CLEANING
FIRE LINE DO NOT CROSS
CAUTION CONSTRUCTION AREA
SHERIFF'S LINE DO NOT CROSS