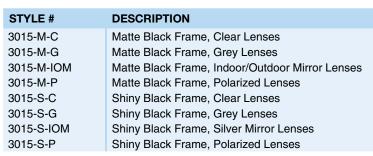

| STYLE#     | DESCRIPTION                             |
|------------|-----------------------------------------|
| 3000-B-C   | Black Frame, Clear Lens                 |
| 3000-B-G   | Black Frame, Grey Lens                  |
| 3000-B-IOM | Black Frame, Indoor/Outdoor Mirror Lens |
| 3000-B-OM  | Black Frame, Orange Mirror Lens         |
| 3000-B-P   | Black Frame, Polarized Lens             |
| 3000-G-G   | Grey Frame, Grey Lens                   |
| 3000-G-SM  | Grey Frame, Silver Mirror Lens          |