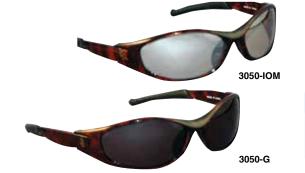

#### **EXCELSIOR-3050**

- Fashionable nylon frame with soft rubber nose pad and temples to provide a comfortable fit
- Scratch resistant lenses
- Meets or exceeds ANSI Z87+
- Greater than 99% protection from UVA & UVB rays
- 25 dz/ctn

| STYLE #  | DESCRIPTION                                          |
|----------|------------------------------------------------------|
| 3050-C   | Brown Marbleized Frame, Clear Lenses                 |
| 3050-G   | Brown Marbleized Frame, Grey Lenses                  |
| 3050-IOM | Brown Marbleized Frame, Indoor/Outdoor Mirror Lenses |