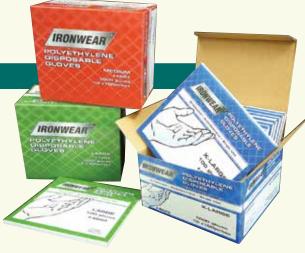

Nitrile, medical gloves, powder-free, textured finish

Sizes: SM - XL

Case Pack: 1,000 (10 boxes of 100 each)



#### **IRONWEAR • DISPOSABLE GLOVES**

#### STYLE #4670 & 4671 INDUSTRIAL VINYL

**4670:** Vinyl industrial gloves, powdered, smooth finish **4671:** Vinyl industrial gloves, powder-free, textured finish

Sizes: SM - XL

Case Pack: 1,000 (10 boxes of 100 each)



# PREMIUM VINYL MEDICAL MICHAEL STATE MICHAEL STATE

#### STYLE #4672 & 4673 MEDICAL VINYL

**4672:** Vinyl medical powder gloves **4673:** Vinyl medical powder-free gloves

Sizes: SM - XL

Case Pack: 1,000 (10 boxes of 100 each)

#### STYLE #4681-4683 PE

**4681:** Disposable glove medium **4682:** Disposable glove large **4683:** Disposable glove x-large

Sizes: MD - XL

Case Pack: 10,000 (100/box, 1000/inner box,)





#### STYLE #4691-4693 PE

**4691:** Disposable glove medium **4692:** Disposable glove large **4693:** Disposable glove x-large

Sizes: MD - XL

Case Pack: 2,000 (4 boxes of 500 each)

#### **IRONWEAR • ECONOMY ONE SIZE SAFETY VESTS**





#### **IRONWEAR • ECONOMY SAFETY VESTS**

#### ECONOMY MESH STYLE #1220, 1221, 1235, 1236 & 1284

- Good quality in a basic safety vest offers high visibility for safety at an economical price
- Orange or lime mesh with black polyester bindings
- 100% polyester fabric

**1220:** Blue mesh with 2.5" lime/silver striping, reflective vertical stripes on

back, adjustable hook & loop closure

**1221:** Orange Contractor PVC mesh visible labeling on front and back with 2" yellow

tape and 1/2" silver reflective stripe through center, 1 Clear ID badge pock