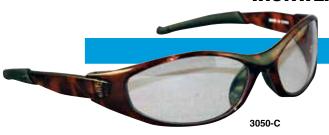

#### **EXCELSIOR-3050**

- Fashionable nylon frame with soft rubber nose pad and temples to provide a comfortable fit
- Scratch resistant lenses
- Meets or exceeds ANSI Z87+
- Greater than 99% protection from UVA & UVB rays
- 25 dz/ctn

| STYLE #  | DESCRIPTION                                          |
|----------|------------------------------------------------------|
| 3050-C   | Brown Marbleized Frame, Clear Lenses                 |
| 3050-G   | Brown Marbleized Frame, Grey Lenses                  |
| 3050-IOM | Brown Marbleized Frame, Indoor/Outdoor Mirror Lenses |