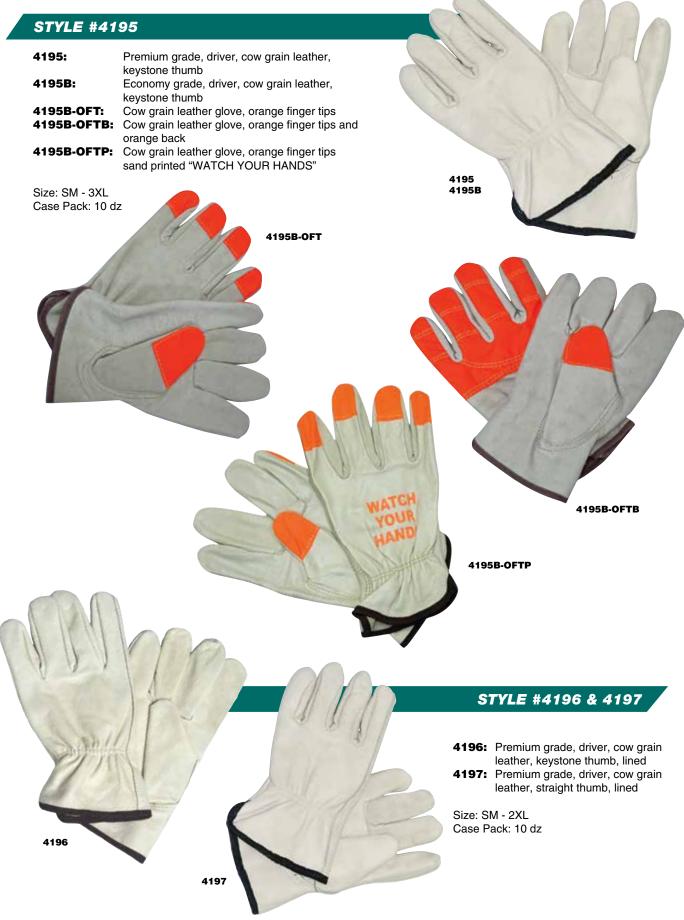

ack, rubberized safety cuff, gunn cut pattern

Size: XL

Case Pack: 10 dz







#### STYLE #4185 & 4186

**4185:** Split cowhide leather double palm, Kevlar® thread, canvas back, rubberized safety cuff

**4186:** Split cowhide leather double palm, canvas back, Kevlar® thread, rubberized Gauntlet cuff

Size: XL Case Pack: 10 dz

4186

## STYLE #4192 & 4193

**4192:** Driver, split leather, gold, keystone thumb

**4193:** Driver, split leather, gold, straight thumb

Size: SM - 2XL Case Pack: 10 dz





4192



#### **STYLE #4194-B**

**4194-B:** Economy grade, driver, split leather back, cow grain leather, keystone thumb

Size: SM - 2XL Case Pack: 10 dz

#### **IRONWEAR • LEATHER WELDING GLOVES**



#### **IRONWEAR • PIG GRAIN DRIVER GLOVES**



#### **IRONWEAR • COW GRAIN DRIVER GLOVES**





#### **STYLE #4210**

4210: Natural 8 oz. cotton canvas

Size: XL

Case Pack: 25 dz



#### **STYLE #4230**

**4230:** Natural cotton canvas, 10 oz. with PVC dotted palm, thumb, index and pinky fingers

Size: S - XL Case Pack: 25 dz



#### STYLE #4240 & 4250

**4240:** Natural cotton canvas, 10 oz. with orange PVC dotted palm, thumb, index and pinky fingers

**4250:** Natural cotton canvas, 12 oz. with orange PVC dotted palm, thumb, index and pinky fingers

Size: XL

Case Pack: 25 dz



**4260-W:** Nap-In double palm, 100% cotton, white, corded double palm, clute pattern, knit wrist, straight thumb

Size: XL

Case Pack: 12 dz







#### STYLE #4260-0

**4260-0:** Nap-In double palm, 100% cotton, orange, corded double palm, clute pattern, knit wrist, straight thumb

Size: XL

Case Pac