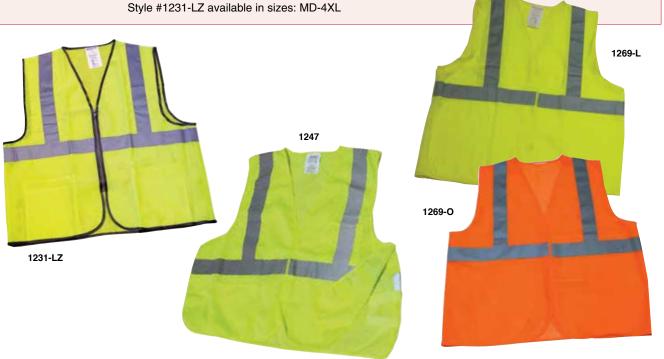

upper pockets, 4 front

lower flap pockets, 6 chest pockets

Case Pack: 50 each Sizes: MD - 5XL





## CLASS 2 MESH STYLE #1231, 1247 & 1269

Vest meets ANSI/ISEA 107-2010, Class 2 standards

**1231-LZ:** Lime mesh with silver 2" striping, reflective vertical stripes on back, zipper front closure, 2 lower pockets **1247:** Lime mesh with silver 2" striping, reflective vertical stripes on back, adjustable hook & loop front closure with

additional hook & loop side adjustment closures, 1 lower pocket and 1 chest pocket

1269-0: Orange mesh with silver 2" striping, reflective vertical stripes on back, adjustable hook & loop front closure Lime mesh with silver 2" striping, reflective vertical stripes on back, adjustable hook & loop front closure

Case Pack: 50 each Sizes: One size fits all





#### CLASS 2 **FABRIC** STYLE #1278FR-L

- Surveyor vest with pockets
- 100% polyester
- Features high visibility silver reflective tape with orange tape in suspender pattern over top of shoulders as well as 360° Continuous reflective bands encircling the torso
- Flame retardant vests meet NFPA 701 (2010) standards
- Vest meets ANSI/ISEA 107-2010, Class 2 standards

1278FR-L: Lime/yellow with 4" orange tape and 2" silver reflective stripe through center of orange, break away zipper, added grommets to hold flagging tape, cushion on neck for comfort, reinforced binding, 2 radio clip holders, 2 chest pockets, 2 front lower pockets, 2 front lower radio/water bottle pockets, large back pocket accessed through right and left side zipper, 1 inside upper pocket, 2 inside lower zipper pockets,