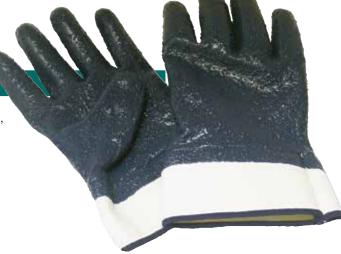

## **IRONWEAR • NITRILE GLOVES**

Our Nitrile gloves feature: Interlock or Jersey lining • Fully coated • Textured or Smooth • Generous sizing



#### **STYLE #4500**

**4500:** Nitrile, light palm dipped, knit wrist cuff, interlocking lining

Size: 8 - 11 Case Pack: 12 dz



#### **STYLE #4530**

**4530:** Premium 4 layer nitrile, fully dipped, knit wrist cuff, fleece jersey liner

Size: 7 - 10 Case Pack: 12 dz



#### STYLE #4540 & 4541

**4540:** Premium 4 layer nitrile, fully dipped, smooth finish safety cuff, fleece jersey liner

**4541:** Ultimate 4 layer nitrile, fully dipped, smooth finish safety cuff, fleece jersey liner

Size: 8 - 11 Case Pack: 12 dz



**4550:** Premium 4 layer Nitrile, fully dipped, rough finish, safety cuff, fleece jersey liner

Size: 10

Case Pack: 12 dz



#### IRONWEAR • Iron-Tek® GLOVES

Ultra-cool and very comfortable to wear • Breathable coating keeps hands cool and dry • Excellent dry grip • Perfectly contoured hand shape for the ultimate fit • Excellent dexterity & sensitivity • Designed to produce minimal lint and dust • Used in applications which require a high degree of dexterity and sensitivity, especially where grip is important, such as handling small oily parts and components, general assembly, machining, micro-engineering, automotive components, painting and horticulture.

# STYLE #4860, 4861, 4862 & 4863









Size: XS - 2XL EN388 4 1 2 1 Material liner: Nylon/Lycra Material coating: Nitrile/PU Foam

Packed 1 dz/poly bag, 6 dz per shipping carton

# **STYLE #4650**

4650: Yellow Latex, flock lined household gloves

Size: