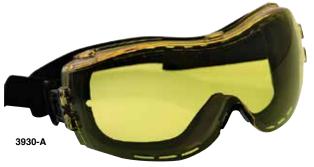

#### ADDISON-3800

- 1-Piece lens offer greater peripheral vision
- Vented glasses
- Scratch resistant lens
- Meets or exceeds ANSI Z87+
- Greater than 99% protection from UVA & UVB rays
- 25 dz/ctn

| STYLE #          | DESCRIPTION                                                                                                                                                                                                                                                                                                                                                                                                                                                                                                                                                                                                                                                                                                                                                                                                                                                                                                                                                                                                                                                                                                                                                                                                                                                                                                                                                                                                                                                                                                                                                                                                                                                                                                                                                                                                                                                                                                                                                                                                                                                                                                                    |                                                                                                                                                                                                                                                                                                                                                                                                                                                                                                                                                                                                                                                                                                                                                                                                                                                                                                                                                                                                                                                                                                                                                                                                                                                                                                                                                                                                                                                                                                                                                                                                                                                                                                                                                                                                                                                                                                                                                                                                                                                                                                                                |           | -      |                                                                                                                                                                                                                                                                                                                                                                                                                                                                                                                                                                                                                                                                                                                                                                                                                                                                                                                                                                                                                                                                                                                                                                                                                                                                                                                                                                                                                                                                                                                                                                                                                                                                                                                                                                                                                                                                                                                                                                                                                                                                                                                                |
|------------------|--------------------------------------------------------------------------------------------------------------------------------------------------------------------------------------------------------------------------------------------------------------------------------------------------------------------------------------------------------------------------------------------------------------------------------------------------------------------------------------------------------------------------------------------------------------------------------------------------------------------------------------------------------------------------------------------------------------------------------------------------------------------------------------------------------------------------------------------------------------------------------------------------------------------------------------------------------------------------------------------------------------------------------------------------------------------------------------------------------------------------------------------------------------------------------------------------------------------------------------------------------------------------------------------------------------------------------------------------------------------------------------------------------------------------------------------------------------------------------------------------------------------------------------------------------------------------------------------------------------------------------------------------------------------------------------------------------------------------------------------------------------------------------------------------------------------------------------------------------------------------------------------------------------------------------------------------------------------------------------------------------------------------------------------------------------------------------------------------------------------------------|--------------------------------------------------------------------------------------------------------------------------------------------------------------------------------------------------------------------------------------------------------------------------------------------------------------------------------------------------------------------------------------------------------------------------------------------------------------------------------------------------------------------------------------------------------------------------------------------------------------------------------------------------------------------------------------------------------------------------------------------------------------------------------------------------------------------------------------------------------------------------------------------------------------------------------------------------------------------------------------------------------------------------------------------------------------------------------------------------------------------------------------------------------------------------------------------------------------------------------------------------------------------------------------------------------------------------------------------------------------------------------------------------------------------------------------------------------------------------------------------------------------------------------------------------------------------------------------------------------------------------------------------------------------------------------------------------------------------------------------------------------------------------------------------------------------------------------------------------------------------------------------------------------------------------------------------------------------------------------------------------------------------------------------------------------------------------------------------------------------------------------|-----------|--------|--------------------------------------------------------------------------------------------------------------------------------------------------------------------------------------------------------------------------------------------------------------------------------------------------------------------------------------------------------------------------------------------------------------------------------------------------------------------------------------------------------------------------------------------------------------------------------------------------------------------------------------------------------------------------------------------------------------------------------------------------------------------------------------------------------------------------------------------------------------------------------------------------------------------------------------------------------------------------------------------------------------------------------------------------------------------------------------------------------------------------------------------------------------------------------------------------------------------------------------------------------------------------------------------------------------------------------------------------------------------------------------------------------------------------------------------------------------------------------------------------------------------------------------------------------------------------------------------------------------------------------------------------------------------------------------------------------------------------------------------------------------------------------------------------------------------------------------------------------------------------------------------------------------------------------------------------------------------------------------------------------------------------------------------------------------------------------------------------------------------------------|
| 3800-C           | Clear Lens                                                                                                                                                                                                                                                                                                                                                                                                                                                                                                                                                                                                                                                                                                                                                                                                                                                                                                                                                                                                                                                                                                                                                                                                                                                                                                                                                                                                                                                                                                                                                                                                                                                                                                                                                                                                                                                                                                                                                                                                                                                                                                                     |                                                                                                                                                                                                                                                                                                                                                                                                                                                                                                                                                                                                                                                                                                                                                                                                                                                                                                                                                                                                                                                                                                                                                                                                                                                                                                                                                                                                                                                                                                                                                                                                                                                                                                                                                                                                                                                                                                                                                                                                                                                                                                                                |           |        |                                                                                                                                                                                                                                                                                                                                                                                                                                                                                                                                                                                                                                                                                                                                                                                                                                                                                                                                                                                                                                                                                                                                                                                                                                                                                                                                                                                                                                                                                                                                                                                                                                                                                                                                                                                                                                                                                                                                                                                                                                                                                                                                |
| 3800-Y<br>3800-G | Yellow Lens<br>Grey Lens                                                                                                                                                                                                                                                                                                                                                                                                                                                                                                                                                                                                                                                                                                                                                                                                                                                                                                                                                                                                                                                                                                                                                                                                                                                                                                                                                                                                                                                                                                                                                                                                                                                                                                                                                                                                                                                                                                                                                                                                                                                                                                       | THE PARTY OF THE P |           |        |                                                                                                                                                                                                                                                                                                                                                                                                                                                                                                                                                                                                                                                                                                                                                                                                                                                                                                                                                                                                                                                                                                                                                                                                                                                                                                                                                                                                                                                                                                                                                                                                                                                                                                                                                                                                                                                                                                                                                                                                                                                                                                                                |
| 3800-GR          | Green Lens                                                                                                                                                                                                                                                                                                                                                                                                                                                                                                                                                                                                                                                                                                                                                                                                                                                                                                                                                                                                                                                                                                                                                                                                                                                                                                                                                                                                                                                                                                                                                                                                                                                                                                                                                                                                                                                                                                                                                                                                                                                                                                                     |                                                                                                                                                                                                                                                                                                                                                                                                                                                                                                                                                                                                                                                                                                                                                                                                                                                                                                                                                                                                                                                                                                                                                                                                                                                                                                                                                                                                                                                                                                                                                                                                                                                                                                                                                                                                                                                                                                                                                                                                                                                                                                                                |           |        |                                                                                                                                                                                                                                                                                                                                                                                                                                                                                                                                                                                                                                                                                                                                                                                                                                                                                                                                                                                                                                                                                                                                                                                                                                                                                                                                                                                                                                                                                                                                                                                                                                                                                                                                                                                                                                                                                                                                                                                                                                                                                                                                |
|                  |                                                                                                                                                                                                                                                                                                                                                                                                                                                                                                                                                                                                                                                                                                                                                                                                                                                                                                                                                                                                                                                                                                                                                                                                                                                                                                                                                                                                                                                                                                                                                                                                                                                                                                                                                                                                                                                                                                                                                                                                                                                                                                                                |                                                                                                                                                                                                                                                                                                                                                                                                                                                                                                                                                                                                                                                                                                                                                                                                                                                                                                                                                                                                                                                                                                                                                                                                                                                                                                                                                                                                                                                                                                                                                                                                                                                                                                                                                                                                                                                                                                                                                                                                                                                                                                                                |           | 3800-G |                                                                                                                                                                                                                                                                                                                                                                                                                                                                                                                                                                                                                                                                                                                                                                                                                                                                                                                                                                                                                                                                                                                                                                                                                                                                                                                                                                                                                                                                                                                                                                                                                                                                                                                                                                                                                                                                                                                                                                                                                                                                                                                                |
|                  |                                                                                                                                                                                                                                                                                                                                                                                                                                                                                                                                                                                                                                                                                                                                                                                                                                                                                                                                                                                                                                                                                                                                                                                                                                                                                                                                                                                                                                                                                                                                                                                                                                                                                                                                                                                                                                                                                                                                                                                                                                                                                                                                |                                                                                                                                                                                                                                                                                                                                                                                                                                                                                                                                                                                                                                                                                                                                                                                                                                                                                                                                                                                                                                                                                                                                                                                                                                                                                                                                                                                                                                                                                                                                                                                                                                                                                                                                                                                                                                                                                                                                                                                                                                                                                                                                |           |        |                                                                                                                                                                                                                                                                                                                                                                                                                                                                                                                                                                                                                                                                                                                                                                                                                                                                                                                                                                                                                                                                                                                                                                                                                                                                                                                                                                                                                                                                                                                                                                                                                                                                                                                                                                                                                                                                                                                                                                                                                                                                                                                                |
|                  | 100                                                                                                                                                                                                                                                                                                                                                                                                                                                                                                                                                                                                                                                                                                                                                                                                                                                                                                                                                                                                                                                                                                                                                                                                                                                                                                                                                                                                                                                                                                                                                                                                                                                                                                                                                                                                                                                                                                                                                                                                                                                                                                                            |                                                                                                                                                                                                                                                                                                                                                                                                                                                                                                                                                                                                                                                                                                                                                                                                                                                                                                                                                                                                                                                                                                                                                                                                                                                                                                                                                                                                                                                                                                                                                                                                                                                                                                                                                                                                                                                                                                                                                                                                                                                                                                                                | 1         |        |                                                                                                                                                                                                                                                                                                                                                                                                                                                                                                                                                                                                                                                                                                                                                                                                                                                                                                                                                                                                                                                                                                                                                                                                                                                                                                                                                                                                                                                                                                                                                                                                                                                                                                                                                                                                                                                                                                                                                                                                                                                                                                                                |
| IIII             | W. Commercial Commerci |                                                                                                                                                                                                                                                                                                                                                                                                                                                                                                                                                                                                                                                                                                                                                                                                                                                                                                                                                                                                                                                                                                                                                                                                                                                                                                                                                                                                                                                                                                                                                                                                                                                                                                                                                                                                                                                                                                                                                                                                                                                                                                                                |           | 68-1   | - 10 JA                                                                                                                                                                                                                                                                                                                                                                                                                                                                                                                                                                                                                                                                                                                                                                                                                                                                                                                                                                                                                                                                                                                                                                                                                                                                                                                                                                                                                                                                                                                                                                                                                                                                                                                                                                                                                                                                                                                                                                                                                                                                                                                        |
| The              |                                                                                                                                                                                                                                                                                                                                                                                                                                                                                                                                                                                                                                                                                                                                                                                                                                                                                                                                                                                                                                                                                                                                                                                                                                                                                                                                                                                                                                                                                                                                                                                                                                                                                                                                                                                                                                                                                                                                                                                                                                                                                                                                |                                                                                                                                                                                                                                                                                                                                                                                                                                                                                                                                                                                                                                                                                                                                                                                                                                                                                                                                                                                                                                                                                                                                                                                                                                                                                                                                                                                                                                                                                                                                                                                                                                                                                                                                                                                                                                                                                                                                                                                                                                                                                                                                | 11/11/11  | 7 / 9  | 11111                                                                                                                                                                                                                                                                                                                                                                                                                                                                                                                                                                                                                                                                                                                                                                                                                                                                                                                                                                                                                                                                                                                                                                                                                                                                                                                                                                                                                                                                                                                                                                                                                                                                                                                                                                                                                                                                                                                                                                                                                                                                                                                          |
|                  |                                                                                                                                                                                                                                                                                                                                                                                                                                                                                                                                                                                                                                                                                                                                                                                                                                                                                                                                                                                                                                                                                                                                                                                                                                                                                                                                                                                                                                                                                                                                                                                                                                                                                                                                                                                                                                                                                                                                                                                                                                                                                                                                |                                                                                                                                                                                                                                                                                                                                                                                                                                                                                                                                                                                                                                                                                                                                                                                                                                                                                                                                                                                                                                                                                                                                                                                                                                                                                                                                                                                                                                                                                                                                                                                                                                                                                                                                                                                                                                                                                                                                                                                                                                                                                                                                | Mark Mark |        | La de la constante de la const |
|                  |                                                                                                                                                                                                                                                                                                                                                                                                                                                                                                                                                                                                                                                                                                                                                                                                                                                                                                                                                                                                                                                                                                                                                                                                                                                                                                                                                                                                                                                                                                                                                                                                                                                                                                                                                                                                                                                                                                                                                                                                                                                                                                                                |                                                                                                                                                                                                                                                                                                                                                                                                                                                                                                                                                                                                                                                                                                                                                                                                                                                                                                                                                                                                                                                                                                                                                                                                                                                                                                                                                                                                                                                                                                                                                                                                                                                                                                                                                                                                                                                                                                                                                                                                                                                                                                                                | 1         |        |                                                                                                                                                                                                                                                                                                                                                                                                                                                                                                                                                                                                                                                                                                                                                                                                                                                                                                                                                                                                                                                                                                                                                                                                                                                                                                                                                                                                                                                                                                                                                                                                                                                                                                                                                                                                                                                                                                                                                                                                                                                                                                                                |
|                  |                                                                                                                                                                                                                                                                                                                                                                                                                                                                                                                                                                                                                                                                                                                                                                                                                                                                                                                                                                                                                                                                                                                                                                                                                                                                                                                                                                                                                                                                                                                                                                                                                                                                                                                                                                                                                                                                                                                                                                                                                                                                                                                                | 3800-GR                                                                                                                                                                                                                                                                                                                                                                                                                                                                                                                                                                                                                                                                                                                                                                                                                                                                                                                                                                                                                                                                                                                                                                                                                                                                                                                                                                                                                                                                                                                                                                                                                                                                                                                                                                                                                                                                                                                                                                                                                                                                                                                        |           | d'und  | 3800-C                                                                                                                                                                                                                                                                                                                                                                                                                                                                                                                                                                                                                                                                                                                                                                                                                                                                                                                                                                                                                                                                                                                                                                                                                                                                                                                                                                                                                                                                                                                                                                                                                                                                                                                                                                                                                                                                                                                                                                                                                                                                                                                         |
|                  |                                                                                                                                                                                                                                                                                                                                                                                                                                                                                                                                                                                                                                                                                                                                                                                                                                                                                                                                                                                                                                                                                                                                                                                                                                                                                                                                                                                                                                                                                                                                                                                                                                                                                                                                                                                                                                                                                                                                                                                                                                                                                                                                |                                                                                                                                                                                                                                                                                                                                                                                                                                                                                                                                                                                                                                                                                                                                                                                                                                                                                                                                                                                                                                                                                                                                                                                                                                                                                                                                                                                                                                                                                                                                                                                                                                                                                                                                                                                                                                                                                                                                                                                                                                                                                                                                |           |        | 3000-0                                                                                                                                                                                                                                                                                                                                                                                                                                                                                                                                                                                                                                                                                                                                                                                                                                                                                                                                                                                                                                                                                                                                                                                                                                                                                                                                                                                                                                                                                                                                                                                                                                                                                                                                                                                                                                                                                                                                                                                                                                                                                                                         |

#### **ROCKPORT-3900**

- Perforated frame for ventilation
- Soft PVC frame for comfort
- · Elastic headband for a secure fit
- Fits over most safety & prescription glasses
- 12 dz/ctn