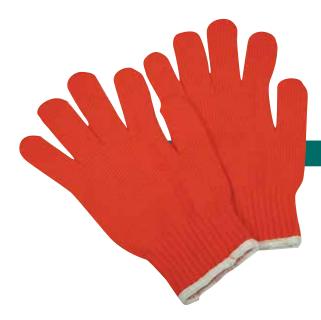

# SAFETY CLOTHING 57-65

Jackets 57
Shirts 58-60
Cotton Coveralls 61
Disposable Coveralls 62-64
Hats, Mesh Gloves & Waist Pants 65

66-67

Face Masks & Bouffants 66
Ear Plugs & Back Support Belt 67