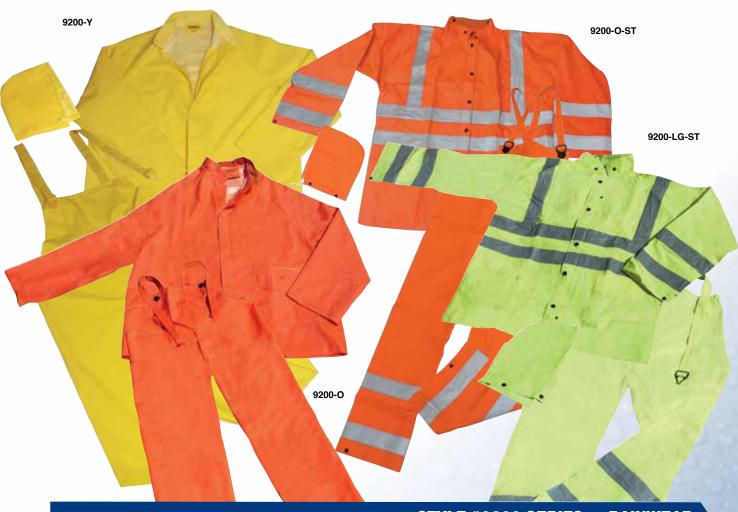

#### HEADGEAR

68-71

Visor/Face Shield 68
Brackets & Headgear 69
Hard Hats 70-71

**FOOTWEAR** 

**72-79** 

RAINWEAR

80-91

CAUTION HYDROBLASTING
CAUTION CHEMICAL CLEANING
FIRE LINE DO NOT CROSS
CAUTION CONSTRUCTION AREA
SHERIFF'S LINE DO NOT CROSS