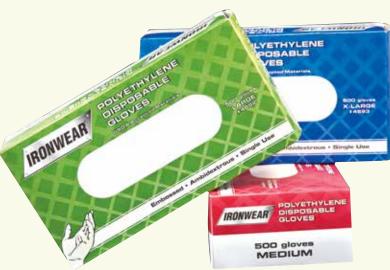

trile, medical gloves, powder-free, textured finish

Sizes: SM - XL

Case Pack: 1,000 (10 boxes of 100 each)



#### **IRONWEAR • DISPOSABLE GLOVES**

#### STYLE #4670 & 4671 INDUSTRIAL VINYL

**4670:** Vinyl industrial gloves, powdered, smooth finish **4671:** Vinyl industrial gloves, powder-free, textured finish

Sizes: SM - XL

Case Pack: 1,000 (10 boxes of 100 each)



# PREMIUM VINYL MEDICAL MICHAEL STATE MICHAEL STATE

#### STYLE #4672 & 4673 MEDICAL VINYL

**4672:** Vinyl medical powder gloves **4673:** Vinyl medical powder-free gloves

Sizes: SM - XL

Case Pack: 1,000 (10 boxes of 100 each)

#### STYLE #4681-4683 PE

**4681:** Disposable glove medium **4682:** Disposable glove large **4683:** Disposable glove x-large

Sizes: MD - XL

Case Pack: 10,000 (100/box, 1000/inner box,)





#### STYLE #4691-4693 PE

**4691:** Disposable glove medium **4692:** Disposable glove large **4693:** Disposable glove x-large

Sizes: MD - XL

Case Pack: 2,000 (4 boxes of 500 each)

#### **IRONWEAR • ECONOMY ONE SIZE SAFETY VESTS**





#### **IRONWEAR • ECONOMY SAFETY VESTS**

#### ECONOMY MESH STYLE #1220, 1221, 1235, 1236 & 1284

- Good quality in a basic safety vest offers high visibility for safety at an economical price
- Orange or lime mesh with black polyester bindings
- 100% polyester fabric

**1220:** Blue mesh with 2.5" lime/silver striping, reflective vertical stripes on

back, adjustable hook & loop closure

**1221:** Orange Contractor PVC mesh visible labeling on front and back with 2" yellow

tape and 1/2" silver reflective stripe through center, 1 Clear ID badge pocket