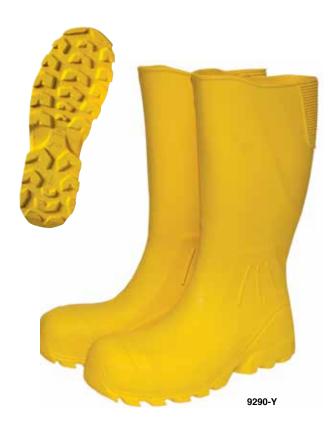

#### HEADGEAR

68-71

Visor/Face Shield 68
Brackets & Headgear 69
Hard Hats 70-71

**FOOTWEAR** 

**72-79** 

RAINWEAR

80-91

CAUTION HYDROBLASTING
CAUTION CHEMICAL CLEANING
FIRE LINE DO NOT CROSS
CAUTION CONSTRUCTION AREA
SHERIFF'S LINE DO NOT CROSS