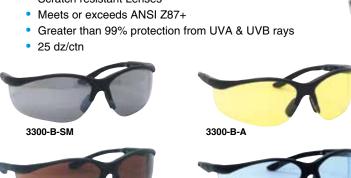

#### PORTER-3300

- · Lens offers greater peripheral vision
- Adjustable temples
- Soft rubber nose pad and temple inserts provide a snug and comfortable fit.
- Scratch resistant Lenses

3300-B-SBB 3300-B-IB

3300-B-C 3300-B-C/A

3300-B-G 3300-B-G/A

| STYLE #    | DESCRIPTION                               |
|------------|-------------------------------------------|
| 3300-B-C   | Black Frame, Clear Lenses                 |
| 3300-B-C/A | Black Frame, Clear Anti-Fog Lenses        |
| 3300-B-G   | Black Frame, Grey Lenses                  |
| 3300-B-G/A | Black Frame, Grey Anti-Fog Lenses         |
| 3300-B-SM  | Black Frame, Silver Mirror Lenses         |
| 3300-B-A   | Black Frame, Amber Lenses                 |
| 3300-B-SBB | Black Frame, Sun Block Bronze Lenses      |
| 3300-B-O   | Black Frame, Orange Lenses                |
| 3300-B-IB  | Black Frame, Infinity Blue Lenses         |
| 3300-B-IOM | Black Frame, Indoor/Outdoor Mirror Lenses |