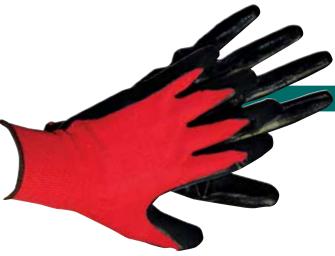

ating





#### **STYLE #4820**

**4820:** Yellow string knit blend, blue latex coated palm

Size: SM - XL Case Pack: 10 dz





#### **STYLE #4830**

**4830:** Lime 100% polyester string knit, black latex coated palm

Size: SM - XL Case Pack: 10 dz



# **STYLE #4833**

**4833:** 100% polyester liner, black latex

coated palm

Size: MD - 2XL Case Pack: 6 dz



#### **STYLE #4835**

**4835:** White blend string knit, lightly latex coated, orange rubber layered palm

Size: LG & XL Case Pack: 10 dz

#### **IRONWEAR • DIPPED GLOVES**



#### **STYLE #4840**

4840-B: Black nylon shell, black PU palm dipped 4840-G: Grey nylon shell, black PU palm dipped

Size: SM - XL Case Pack: 10 dz

#### **STYLE #4850**

4850: White nylon liner, grey nitrile foam palm dipped

Size: SM - XL Case Pack: 10 dz



# **STYLE #485**5

4855: Red polyester, black Nitrile palm dipped

Size: SM - XL Case Pack: 10 dz



4856: Red polyester, black Nitrile palm 3/4 dipped

Size: SM - XL Case Pack: 10 dz



#### **IRONWEAR • MECHANIC GLOVES**

# **STYLE #4870**

**4870:** Orange mechanics

glove with split

leather palm

**4870-DP:** Orange mechanics

glove with double split leather leather

palm

Size: SM - XL Case Pack: 10 dz



#### **STYLE #4871-DP**

**4871-DP:** Orange mechanics glove with double synthetic leather palm

Size: SM - XL Case Pack: 10 dz



## **STYLE #4880**

**4880:** Lime mechanics glove with synthetic leather and PVC dots for easy gripping

Size: SM - XL Case Pack: 10 dz



#### **STYLE #4890**

**4890:** Grey mechanics glove with synthetic leather and reinforced palm for comfort

Siz