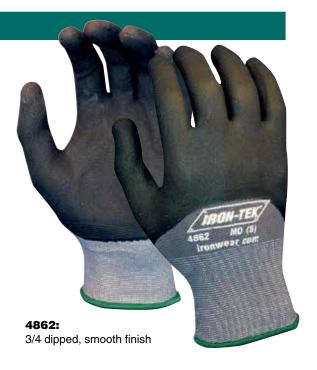

ully dipped, smooth finish safety cuff, fleece jersey liner

Size: 8 - 11 Case Pack: 12 dz



**4550:** Premium 4 layer Nitrile, fully dipped, rough finish, safety cuff, fleece jersey liner

Size: 10

Case Pack: 12 dz



#### IRONWEAR • Iron-Tek® GLOVES

Ultra-cool and very comfortable to wear • Breathable coating keeps hands cool and dry • Excellent dry grip • Perfectly contoured hand shape for the ultimate fit • Excellent dexterity & sensitivity • Designed to produce minimal lint and dust • Used in applications which require a high degree of dexterity and sensitivity, especially where grip is important, such as handling small oily parts and components, general assembly, machining, micro-engineering, automotive components, painting and horticulture.

# STYLE #4860, 4861, 4862 & 4863









Size: XS - 2XL EN388 4 1 2 1 Material liner: Nylon/Lycra Material coating: Nitrile/PU Foam

Packed 1 dz/poly bag, 6 dz per shipping carton

# **STYLE #4650**

4650: Yellow Latex, flock lined household gloves

Size: SM - XL





#### **STYLE #4725**

4725: Green Nitrile, 15mm, flock lining, 13" length, embossed grip

Size: 7 - 11 Case Pack: 10 dz



**4810:** 100% orange acrylic liner, napped inside for warmth, black latex coating





#### **STYLE #4820**

**4820:** Yellow string knit blend, blue latex coated palm

Size: SM - XL Case Pack: 10 dz





#### **STYLE #4830**

**4830:** Lime 100% polyester string knit, black latex coated palm

Size: SM - XL Case Pack: 10 dz



# **STYLE #4833**

**4833:** 100% polyester liner, black latex

coated palm

Size: MD - 2XL Case Pack: 6 dz



####