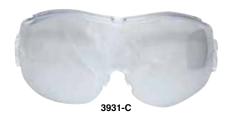

#### **UNION-3925**

- Available with indirect vents, plugged vents and plugged vents with anti-fog lens.
- Soft PVC frame for comfort
- Elastic headband for secure fit
- Fits over most safety & prescription glasses

# **IRONWEAR • EYEWEAR & ACCESSORIES**

- Goggle with detachable polycarbonate anti-fog lens
- Nylon head strap
- Meets or exceeds ANSI Z87+
- 6 dz/ctn

| STYLE #  | DESCRIPTION                            |
|----------|----------------------------------------|
| 3930-C   | Clear Lens                             |
| 3930-G   | Grey Lens                              |
| 3930-A   | Amber Lens                             |
| 3930-IOM | Indoor/Outdoor Mirror Lens             |
| 3931-C   | Replacement Clear Lens                 |
| 3931-G   | Replacement Grey Lens                  |
| 3931-A   | Replacement Amber Lens                 |
| 3931-IOM | Replacement Indoor/Outdoor Mirror Lens |