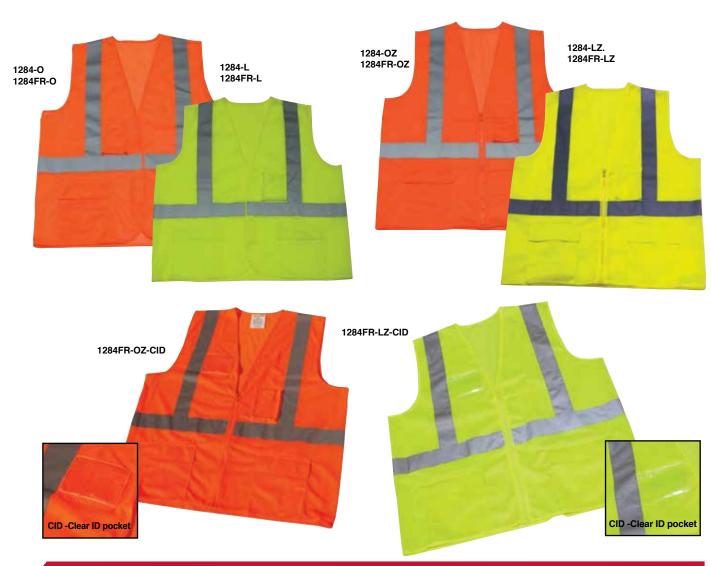

1 inside upper pocket, 2 inside lower zipper pockets, 2 inside lower pockets behind lower zipper pockets, 4 pen pockets, 2 front open lower pockets

> Size: MD - 4XL Case Pack: 25 each

#### CLASS 2 **MESH STYLE #1279**

• 100% polyester mesh/fabric

Vest meets ANSI/ISEA 107-2010, Class 2 standards

1279-LS-CID: Lime mesh with 2" reflective vertical and horizontal

> stripes on back, front and side snap closures, 2 radio clip holders, Clear ID badge pocket, 2 front lower pockets, 2 inside lower pockets, 2 front chest pockets, 1 inside chest pocket,

1 back pass through pocket

1279-OS-CID: Orange mesh with 2" reflective vertical

> and horizontal stripes on back, front and side snap closures, 2 radio clip holders, Clear ID badge pocket, 2 front lower pockets, 2 inside lower pockets,







#### CLASS 2 MESH STYLE #1284

- 100% polyester
- Features high visibility silver reflective tape in suspender pattern over top of shoulders as well as 360° continuous reflective bands encircling the torso
- Flame retardant vests meet NFPA 701 (2010) Standards
- Class 2 standards, vest meets ANSI/ISEA 107-2010 (Unless otherwise noted)
- All 1284 Vest series have 2 front pockets, 2 inside pockets and 1 chest pocket

**1284-0:** Orange mesh with silver 2" striping, reflective vertical stripes on back, hook & loop front closure

**1284FR-O:** Flame retardant, orange mesh with silver 2" striping, reflective vertical stripes on back, hook & loop front closure

**1284-L:** Lime mesh with silver 2" striping, reflective vertical stripes on back, hook & loop front closure

1284FR-L: Flame retarda