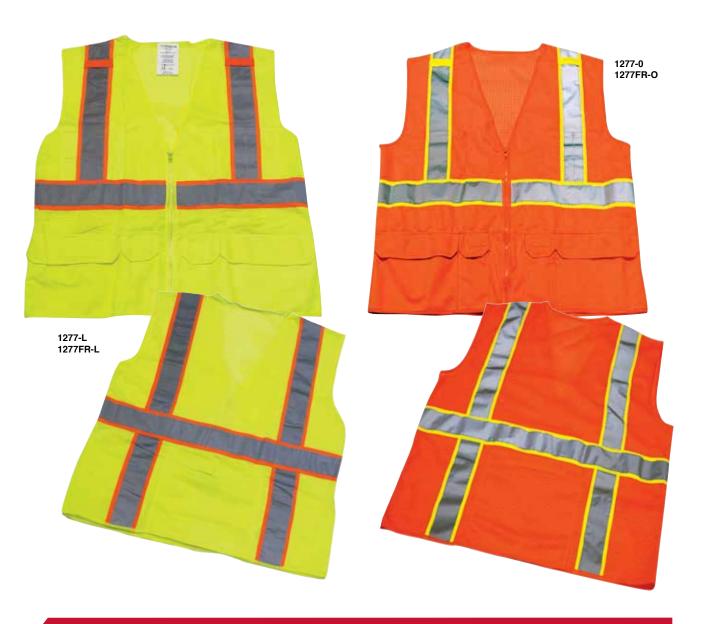

221:** Orange Contractor PVC mesh visible labeling on front and back with 2" yellow

tape and 1/2" silver reflective stripe through center, 1 Clear ID badge pocket,

adjustable hook & loop closure

1235: Orange mesh with lime 2" and 13/8" striping reflective chevron pattern

on back, adjustable hook & loop front closure

**1236:** Lime mesh with white 2" and 13/8" striping reflective chevron pattern

on back, adjustable hook & loop front closure

**1284-RZ-RD:** Red mesh with silver 2" striping, reflective vertical stripes on back,

zipper front closure, 2 front pockets, 2 inside pockets, 1 chest pocket,

2 radio clip holders

**1284-BZ:** Blue mesh with silver 2" striping, reflective vertical stripes on back,

zipper front closure, 2 front pockets, 2 inside pockets, and 1 chest pocket





#### CLASS 2 MESH STYLE #1277

- Vest meets ANSI/ISEA 107-2010, Class 2 standards
- Flame retardant vests meet NFPA 701 (2010) standards

**1277-L:** Survey vest, lime fabric front with lime mesh back, 4" orange/silver 2" striping, reflective vertical stripes

on back, zipper front closure, 1 large back pocket, 2 inside upper pockets, 4 front lower flap pockets,

6 chest pockets

**1277-0:** Survey vest, orange fabric front with orange mesh back, 4" lime/silver 2" striping, reflective vertical stripes

on back, zipper front closure, 1 large back pocket, 2 inside upper pockets, 4 front lower flap pockets,

6 chest pockets

1277FR-L: Flame retardant, survey vest, lime fabric front with lime mesh back, 4" orange/silver 2" striping,

reflective vertical stripes on back, zipper front closure,