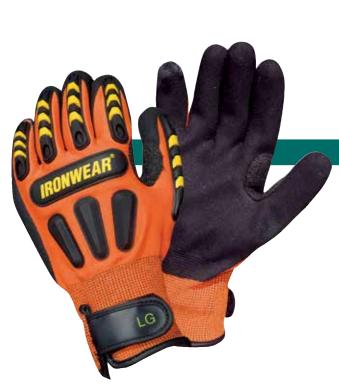

synthetic leather palm

Size: SM - XL Case Pack: 10 dz



## **STYLE #4880**

**4880:** Lime mechanics glove with synthetic leather and PVC dots for easy gripping

Size: SM - XL Case Pack: 10 dz



#### **STYLE #4890**

**4890:** Grey mechanics glove with synthetic leather and reinforced palm for comfort

Size: SM - XL Case Pack: 10 dz

#### **IRONWEAR • IMPACT GLOVES**



# LIVE HAUL / LIVE HANG

### **STYLE #4891**

**4891:** Soft, flexible TPU padding to protect fingers and back of hand from impact

- Cut resistant Ansi level 3
- Reinforced between thumb and index finger for longevity
- · Padded palm with foam nitrile coating

Size: MD - 3XL Case Pack: 6 dz

#### **STYLE #4892**

**4892:** 100% polyester, lime liner, TPU padding, black latex coated palm

Size: MD - 2XL Case Pack: 6 dz





#### **STYLE #4893**

**4893:** 100% polyester, orange liner, TPU padding, black latex coated palm, waterproof with inner liner barrier

Size: MD - 2XL Case Pack: 6 dz



#### **IRONWEAR • IMPACT GLOVES**

#### **STYLE #4894**

**4894:** Orange impact glove with split leather and TPU padding over the fingers and back of hand for added protection

Size: MD - 2XL Case Pack: 6 dz



#### **STYLE #4895**

**4895:** Lime impact glove with synthetic leather and TPU padding over the fingers and back of hand for added protection

Size: SM - 2XL Case Pack: 6 dz



**4897:** Orange oil rigger glove with double layers in synthetic leather, TPU padding, bottom layer laminated with nitrile and top layer with silicon dots

- Reinforced fingertips
- Water and oil resistant
- Neoprene cuff with pull t