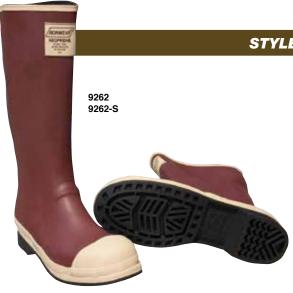

### **STYLE** #9257, 9258 & 9259 **TREADED & IRON-LOC SOLES PVC BOOT**

- 16" high boot features one piece construction
- 100% waterproof
- Steel toe cap meets or exceeds ASTM F2412-11; I/75 and C/75 (except #9257-B, plain toe and #9257-W, plain toe)
- Fits over the sock/foot

9257-B: Black, plain toe, treaded sole 9258-B: Black, steel toe, treaded sole 9259-B: Black, steel toe, steel plate, treaded sole with steel plate

Treaded soles for slip resistant comfort and with the added protection of Steel toe cap

Size: 5-14 on #9257-B and 9258-B

Size: 6-14 on #9259-B Case Pack: 6 pair

9257-W: White, plain toe, Iron-Loc sole 9258-W: White, steel toe, Iron-Loc sole

Iron-Loc soles for slip resistant comfort and with the added protection of steel toe cap

Sizes: 6 - 14 Case Pack: 6 pair









# **STYLE #9262, 9263 & 9264 NEOPRENE BOOTS**

- Available in 12" or 16" high boot features one piece construction
- 100% waterproof
- Treaded soles for slip resistant comfort
- Triple dipped shells for extra tough watertight protection
- Steel toe cap meets or exceeds ASTM F2412-11;
   I/75 and C/75 standards of protection
- Fits over the sock/foot

9262: 16" Plain toe, chevron sole
9262-S: 16" Steel toe, chevron sole
9262-M: 16" Metatarsal, steel toe, chevron sole
9263-S: 12" Steel toe chevron sole

**9263-S:** 12" Steel toe, chevron sole **9264-S:** 12" Steel toe, Iron-Loc sole







### STYLE #9285 NEOMAX

- Neoprene
- 15"high boot features one piece construction
- 100% waterproof
- Treaded soles for slip resistant comfort
- Triple dipped shells for extra tough watertight protection