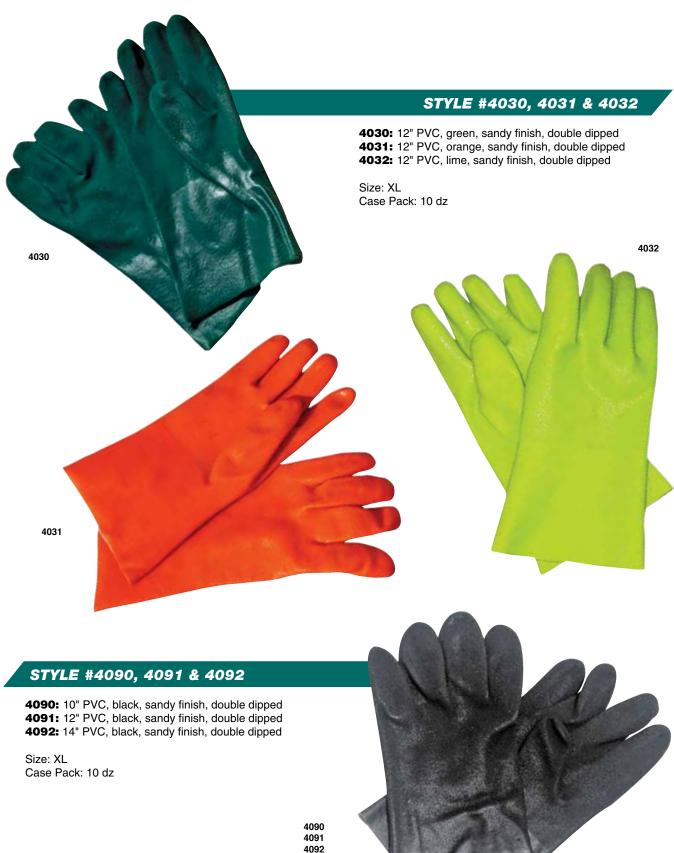

We offer competitive pricing and provide drop shipments at no extra cost to our distributors.

Quick reference guide to styles and sizing for your ease of purchase.



| SIZING GUIDE |     |  |
|--------------|-----|--|
| S            | 7"  |  |
| М            | 8"  |  |
| L            | 9"  |  |
| XL           | 10" |  |

#### **CUFF STYLES**







**Open Cuff** 





#### **THUMB STYLES**







Reversible Either Hand



Keystone



Wing Gunn Cut



**Continuous** 

#### **CHARACTERISTICS OF GLOVES**



**STYLE #4995** 

Plastic Glove Ring: Tapered glove ring helps secure glove and sleeve of rainwear
 Case Pack: 2 dz



#### **IRONWEAR • PVC GLOVES**

Our PVC gloves feature: Interlock lining • Fully coated • Textured or Smooth finish • Generous sizing



#### **IRONWEAR • PVC GLOVES**



/ironwear

Our Leather Palm gloves feature: Low Cost leather protection • Clute and Gunn Patterns • Knit Wrist, Safety cuff and Gauntlet styles.



#### **STYLE #4100**

**4100:** Clute cut pattern, knit wrist, split cowhide leather palm

Size: XL

Case Pack: 10 dz

# **STYLE #4115**

**4115:** Split cowhide leather reinforced patch palm with pasted cuff, gunn cut pattern

Size: XL

Case Pack: 10 dz



#### **STYLE #4116**

4116: Denim leather patch palm glove

Size: XL

Case Pack: 10 dz



# **STYLE #4120**

4120: Split cowhide leather palm with pasted

cuff, gunn cut pattern

Size: XL

Case Pack: 10 dz

# STYLE #4140 & 4145

**4140:** Split cowhide leather palm,

rubberized safety cuff, gunn cut pattern

4145: Split cowhide leather palm,

4145

rubberized gauntlet cuff

Size: XL

Case