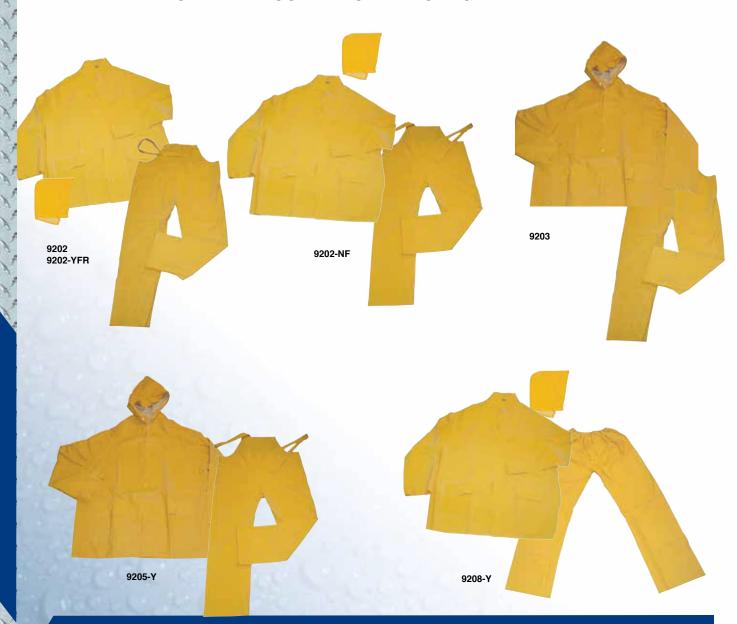

#### HEADGEAR

68-71

Visor/Face Shield 68
Brackets & Headgear 69
Hard Hats 70-71

**FOOTWEAR** 

**72-79** 

RAINWEAR

80-91

CAUTION HYDROBLASTING
CAUTION CHEMICAL CLEANING
FIRE LINE DO NOT CROSS
CAUTION CONSTRUCTION AREA
SHERIFF'S LINE DO NOT CROSS