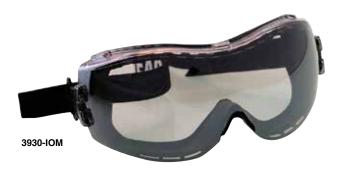

#### TROY-3000

- Cushioned vented brow guard
- Curved lens with nylon frame offers full side protection
- Soft rubber-tipped temples provide a non-slip fit
- Scratch resistant lenses
- Meets or exceeds ANSI Z87+
- Greater than 99% protection from UVA & UVB rays
- 25 dz/ctn

| STYLE#     | DESCRIPTION                             |
|------------|-----------------------------------------|
| 3000-B-C   | Black Frame, Clear Lens                 |
| 3000-B-G   | Black Frame, Grey Lens                  |
| 3000-B-IOM | Black Frame, Indoor/Outdoor Mirror Lens |
| 3000-B-OM  | Black Frame, Orange Mirror Lens         |
| 3000-B-P   | Black Frame, Polarized Lens             |
| 3000-G-G   | Grey Frame, Grey Lens                   |
| 3000-G-SM  | Grey Frame, Silver Mirror Lens          |