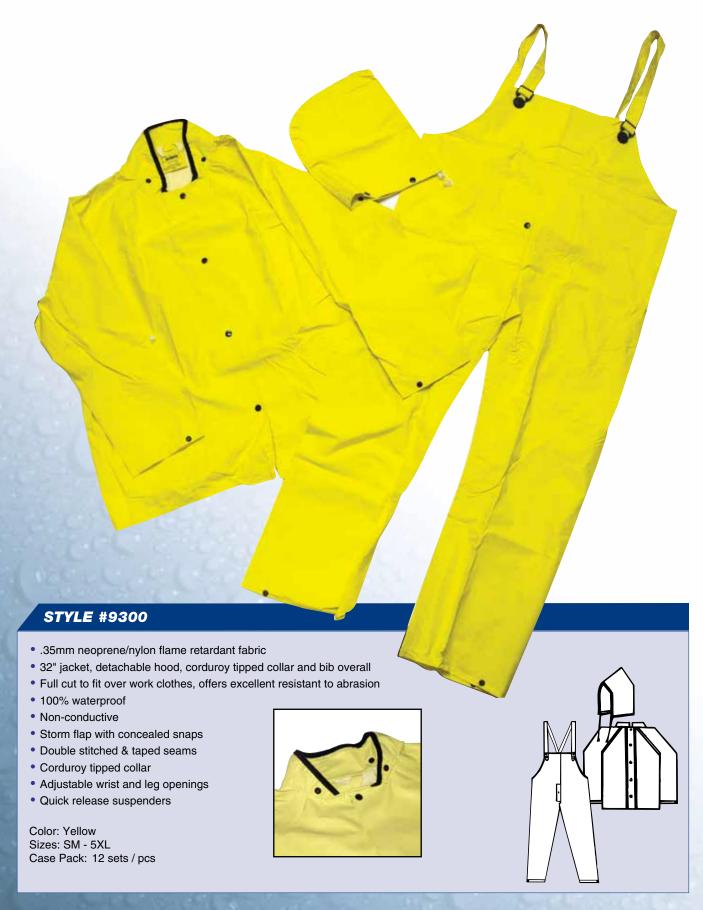

# SAFETY CLOTHING 57-65

Jackets 57
Shirts 58-60
Cotton Coveralls 61
Disposable Coveralls 62-64
Hats, Mesh Gloves & Waist Pants 65

66-67

Face Masks & Bouffants 66
Ear Plugs & Back Support Belt 67

#### HEADGEAR

68-71

Visor/Face Shield 68
Brackets & Headgear 69
Hard Hats 70-71

**FOOTWEAR** 

**72-79** 

RAINWEAR

80-91

CAUTION HYDROBLASTING
CAUTION CHEMICAL CLEANING
FIRE LINE DO NOT CROSS
CAUTION CONSTRUCTION AREA
SHERIFF'S LINE DO NOT CROSS