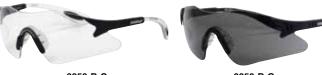

3250-B-G

# SUNSET-3250

3200-B-SBB

- 1-Piece lens fit secure to the cheek and temples for increased protection
- Soft gel nose pad
- Adjustable temples
- Soft insert on temples offer slip resistant fit
- Scratch resistant lens
- Meets or exceeds ANSI Z87+
- Greater than 99% protection from UVA & UVB rays
- 25 dz/ctn

STYLE #

3250-B-A

3250-P-BM

| DESCRIPTION    |
|----------------|
| Black Temples. |

3250-B-C Clear Lens 3250-B-G Black Temples, Grey Lens 3250-B-IOM Black Temples, Indoor/Outdoor Mirror Lens 3250-B-A Black Temples, Amber Lens 3250-B-SM Black Temples, Silver Mirror Lens 3250-P-C Platinum Temples, Clear Lens 3250-P-G Platinum Temples, Grey Lens 3250-P-BM Platinum Temples, Blue Mirror Lens