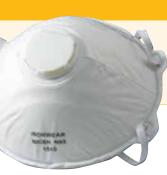

# **GLASS STAND**

- Turn-style display stand
- Hold 48 pairs of glasses
- Measures 16" round x 28" high

| STYLE# | DESCRIPTION         |                 |
|--------|---------------------|-----------------|
| 3991   | Glass Display Stand | Case Pack: 1 pc |