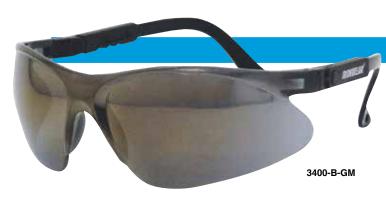

# LIBERTY-3400

- Frameless design with extended sides for greater peripheral vision
- Adjustable ratchet temples
- Scratch resistant lens
- Meets or exceeds ANSI Z87+
- Greater than 99% protection from UVA & UVB rays
- 25 dz/ctn

B-G 3400-B-S

| STYLE #                               | DESCRIPTION                                                                                                          |
|---------------------------------------|----------------------------------------------------------------------------------------------------------------------|
| 3400-B-C                              | Black Temples, Clear Lens                                                                                            |
| 3400-B-G                              | Black Temples, Grey Lens                                                                                             |
| 3400-B-SM                             | Black Temples, Silver Mirror Lens                                                                                    |
| 3400-B-SBB                            | Black Temples, Sun Block Bronze Lens                                                                                 |
| 3400-B-IOM                            | Black Temples, Indoor/Outdoor Mirror Lens                                                                            |
| 3400-B-GM                             | Black Temples, Gold Mirror Lens                                                                                      |
| 3400-B-BM                             | Black Temples, Blue Mirror Lens                                                                                      |
| 3400-B-SBB<br>3400-B-IOM<br>3400-B-GM | Black Temples, Sun Block Bronze Lens<br>Black Temples, Indoor/Outdoor Mirror Lens<br>Black Temples, Gold Mirror Lens |