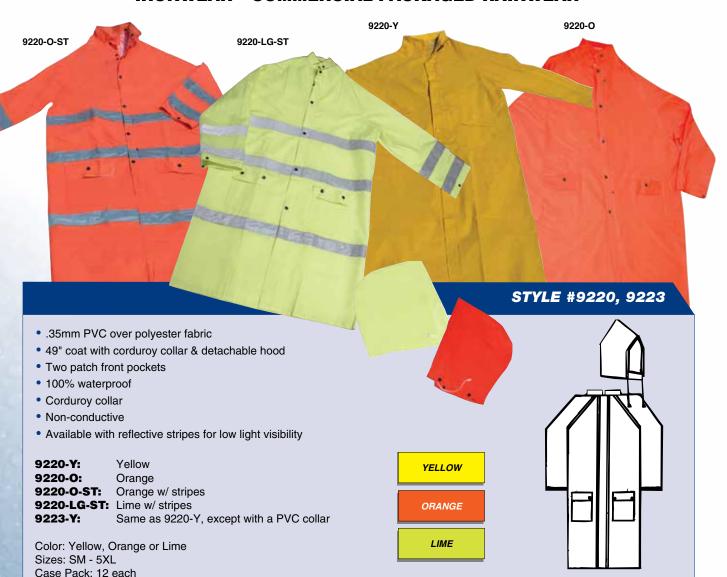

# SAFETY CLOTHING 57-65

Jackets 57
Shirts 58-60
Cotton Coveralls 61
Disposable Coveralls 62-64
Hats, Mesh Gloves & Waist Pants 65

66-67

Face Masks & Bouffants 66
Ear Plugs & Back Support Belt 67

#### HEADGEAR

68-71

Visor/Face Shield 68
Brackets & Headgear 69
Hard Hats 70-71

**FOOTWEAR** 

**72-79** 

RAINWEAR

80-91

CAUTION HYDROBLASTING
CAUTION CHEMICAL CLEANING
FIRE LINE DO NOT CROSS
CAUTION CONSTRUCTION AREA
SHERIFF'S LINE DO NOT CROSS