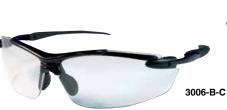

#### **MADISON-3006**

- Curved lens with nylon frame offers full side protection
- Soft rubber-tipped temples provide a non-slip fit
- Scratch resistant lenses
- Meets or exceeds ANSI Z87+
- Greater than 99% protection from UVA & UVB rays
- 25 dz/ctn

3006-B-IOM

|  | 3006-B-G |
|--|----------|

| STYLE #    | DESCRIPTION                             |
|------------|-----------------------------------------|
| 3006-B-C   | Black Frame, Clear Lens                 |
| 3006-B-G   | Black Frame, Grey Lens                  |
| 3006-B-P   | Black Frame, Polarized Lens             |
| 3006-B-IOM | Black Frame, Indoor/Outdoor Mirror Lens |
| 3006-B-SM  | Black Frame, Silver Mirror Lens         |