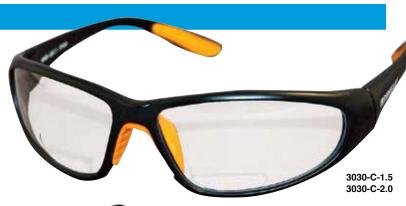

#### **BRADFORD-3030**

- Bifocal 1.5 and 2.0 lens
- Soft rubber, orange nose pad and temples provide a comfortable fit
- Scratch resistant lenses
- Meets or exceeds ANSI Z87+
- Greater than 99% protection from UVA & UVB rays
- 25 dz/ctn

| 3030-G-1.5 |
|------------|
| 3030-G-2.0 |

**BIFOCAL** 

| STYLE #    | DESCRIPTION                           |
|------------|---------------------------------------|
| 3030-C-1.5 | Black Frame, Clear Lenses, 1.5 Reader |
| 3030-C-2.0 | Black Frame, Clear Lenses, 2.0 Reader |
| 3030-G-1.5 | Black Frame, Grey Lenses, 1.5 Reader  |
| 3030-G-2.0 | Black Frame, Grey Lenses, 2.0 Reader  |