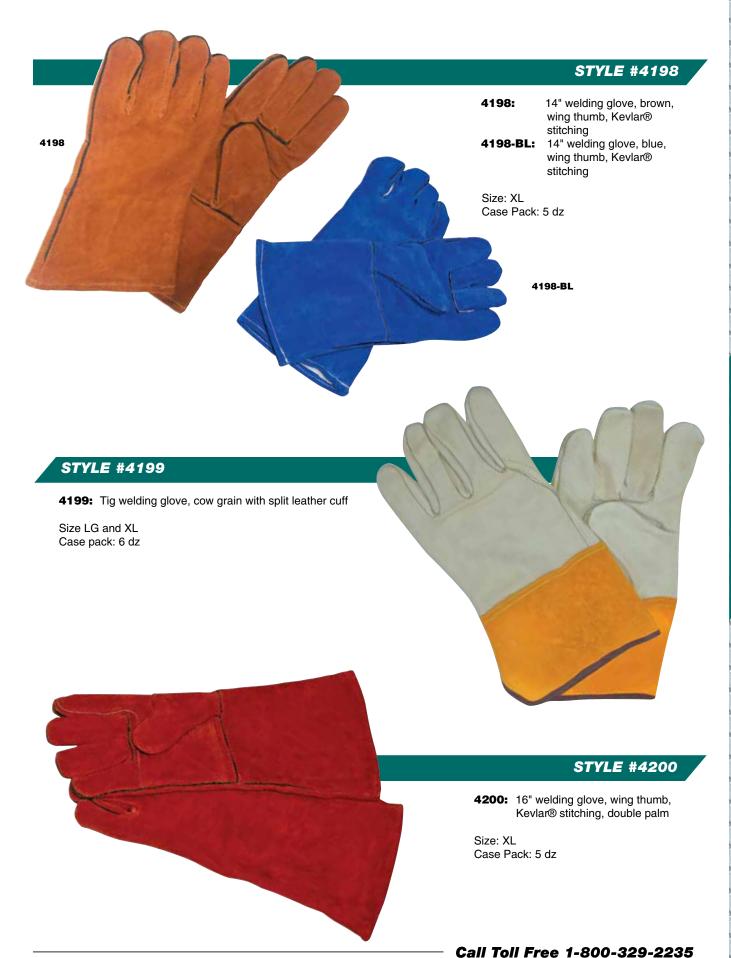

Size: XL

Case Pack: 10 dz

4140

# **STYLE #4141**

**4141:** Split cowhide leather palm & back, rubberized safety cuff, gunn cut pattern

Size: XL

Case Pack: 10 dz







#### STYLE #4185 & 4186

**4185:** Split cowhide leather double palm, Kevlar® thread, canvas back, rubberized safety cuff

**4186:** Split cowhide leather double palm, canvas back, Kevlar® thread, rubberized Gauntlet cuff

Size: XL Case Pack: 10 dz

4186

## STYLE #4192 & 4193

**4192:** Driver, split leather, gold, keystone thumb

**4193:** Driver, split leather, gold, straight thumb

Size: SM - 2XL Case Pack: 10 dz





4192



#### **STYLE #4194-B**

**4194-B:** Economy grade, driver, split leather back, cow grain leather, keystone thumb

Size: SM - 2XL Case Pack: 10 dz

#### **IRONWEAR • LEATHER WELDING GLOVES**



#### **IRONWEAR • PIG GRAIN DRIVER GLOVES**



#### **IRONWEAR • COW GRAIN DRIVER GLOVES**





#### **STYLE #4210**

4210: Natural 8 oz. cotton canvas

Size: XL

Case Pack: 25 dz



#### **STYLE #4230**

**4230:** Natural cotton canvas, 10 oz. with PVC dotted palm, thumb, index and pinky fingers

Size: S - XL Case Pack: 25 dz



#### STYLE #4240 & 4250

**4240:** Natural cotton canvas, 10 oz. with orange PVC dotted palm, thumb, index and pinky fingers

**4250:** Natural cotton canvas, 12 oz. with orange PVC dotted palm, thumb, index and pinky fingers

Size: XL

Case Pack: 25 dz



**4260-W:** Nap-In double palm, 100% cotton, white, corded double palm, clute pattern, knit wrist, straight thumb

Size: XL

Case Pack: 12 dz







#### STYLE #4260-0

**4260-0:** Nap-In double palm, 100% cot