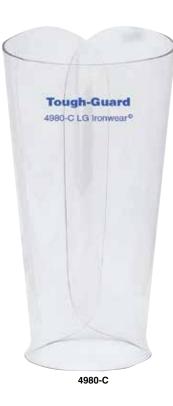

STANT GLOVES**



#### **STYLE #4940**

4940: Kevlar® with engineered yarn

ANSI Cut level 3 Size: SM - XL Case Pack: 10 dz



#### **STYLE #4955**

**4955:** Kevlar® with engineered yarn with black nitrile coated palm

ANSI Cut level 3 Size: SM - XL Case Pack: 10 dz



## **STYLE #4960**

4960: White engineered yarn

ANSI Cut level 5 Size: SM - 2XL Case Pack: 10 dz



**4961:** White engineered yarn with black PVC dots on one side

ANSI Cut level 5 Size: SM - 2XL Case Pack: 10 dz



#### **IRONWEAR • ARM GUARDS**

# STYLE #4980-4982 TOUGH-GUARD

**4980-C:** Plastic Arm Guard, 7.5" Clear, Turn 1 End **4980-B:** Plastic Arm Guard, 7.5" Blue, Turn 1 End **4981-C:** Plastic Arm Guard, 7.5" Clear, Turn 2 End **4982-C:** Plastic Arm Guard, 6.0" Clear, Turn 1 End

Size: SM - 2X Case Pack: 48











#### **IRONWEAR • STEEL MESH GLOVES**



(enlarged to show detail)



#### **STYLE #4990**

- Stainless Steel Mesh used in meat and poultry processing and food and resturant operations
- · Reversible for right or left hand
- Side safety closure snap

Meets or exceeds standard: EN 1082-1: 1996

Size: XXS - 2XL

Case Pack: 1 each, 1 per poly bag



#### STYLE #4991 & 4992

- Stainless Steel Mesh used in meat and poultry processing and food and resturant operations
- Reversible for right or left hand
- Side safety closure snap

**4991:** Wrist length cuff **4992:** 2" length wrist cuff

Meets or exceeds standard: EN 1082-1: 1996

Size: XXS - 2XL

Case Pack: 1 each, 1 per poly bag



- 3.25" Cuf
- Stainless Steel Mesh used in meat and poultry processing and food and resturant operation