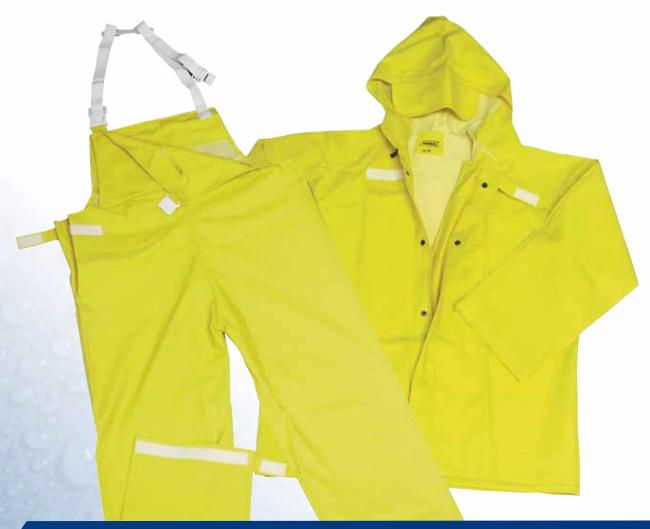

*Premium Ergonomic Cushion removable Insole** 

### **STYLE #6100**

- 6" high
- Nubuck leather work shoe
- Composite toe cap meets or exceeds ASTM F2412-11; I/75 and C/75 standards of protection
- Water resistant

Sizes: 4 - 14 Case Pack: 10 pair



# **STYLE** #6105



Sizes: 4 - 14 Case Pack: 10 pair

### **BOOT INSERT STYLE #6200**

- For shoes or boots
- PU/TPU insert sole

Sizes: 6 - 13 Case Pack: 25 pair





## **STYLE #6150**



Sizes: 4 - 14 Case Pack: 10 pair

# **STYLE** #6151



- 6" high
- Suede leather and mesh work shoe
- Composite toe cap meets or exceeds ASTM F2412-11; I/75 and C/75 standards of protection

Sizes: 4 - 14 Case Pack: 10 pair

### **STYLE #6205 BOOT INSERTS**

- For shoes or boots
- Insert sole with puncture proof fabric

Sizes: 6 - 13 Case Pack: 25 pair





### STYLE #9000 SERIES

This is one of the most rugged protective wear rainsuit in the industry. A .50mm yellow PVC bonded to a polyester fabric. The 9000 series offers resistance to many oils, chemicals, certain acids, saltwater and sun. This is an ideal suit for the fishing industry and other environments where only an extra heavy duty line of protective wear will do.

- Jacket with bib overall
- Extra heavy duty protection

### Jacket features:

- Attached hood with drawstring closure and heavy duty hook & loop closures at the wrists, throat and top front
- Zipper and snap storm front closures
- Two inside utility pockets
- Rigid bill on the hood for foul weather protection

### **Bib overall features:**

- 1¼" wide elastic adjustable suspenders with guide to prevent rolling and bunch