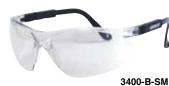

# LIBERTY-3400

- Frameless design with extended sides for greater peripheral vision
- Adjustable ratchet temples
- Scratch resistant lens
- Meets or exceeds ANSI Z87+
- Greater than 99% protection from UVA & UVB rays
- 25 dz/ctn

B-G 3400-B-S

| STYLE #                               | DESCRIPTION                                                                                                          |
|---------------------------------------|----------------------------------------------------------------------------------------------------------------------|
| 3400-B-C                              | Black Temples, Clear Lens                                                                                            |
| 3400-B-G                              | Black Temples, Grey Lens                                                                                             |
| 3400-B-SM                             | Black Temples, Silver Mirror Lens                                                                                    |
| 3400-B-SBB                            | Black Temples, Sun Block Bronze Lens                                                                                 |
| 3400-B-IOM                            | Black Temples, Indoor/Outdoor Mirror Lens                                                                            |
| 3400-B-GM                             | Black Temples, Gold Mirror Lens                                                                                      |
| 3400-B-BM                             | Black Temples, Blue Mirror Lens                                                                                      |
| 3400-B-SBB<br>3400-B-IOM<br>3400-B-GM | Black Temples, Sun Block Bronze Lens<br>Black Temples, Indoor/Outdoor Mirror Lens<br>Black Temples, Gold Mirror Lens |