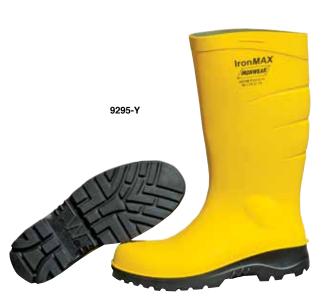

#### HEADGEAR

68-71

Visor/Face Shield 68
Brackets & Headgear 69
Hard Hats 70-71

**FOOTWEAR** 

**72-79** 

RAINWEAR

80-91

CAUTION HYDROBLASTING
CAUTION CHEMICAL CLEANING
FIRE LINE DO NOT CROSS
CAUTION CONSTRUCTION AREA
SHERIFF'S LINE DO NOT CROSS