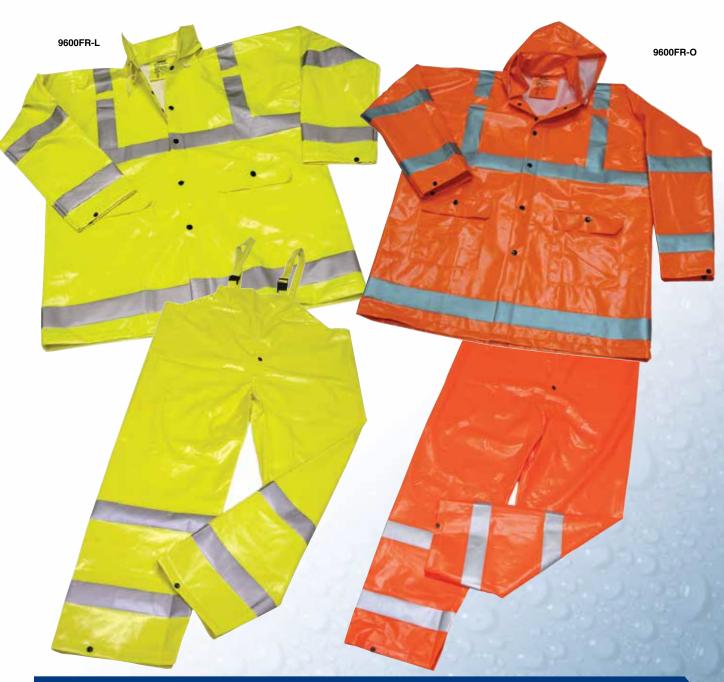

#### HEADGEAR

68-71

Visor/Face Shield 68
Brackets & Headgear 69
Hard Hats 70-71

**FOOTWEAR** 

**72-79** 

RAINWEAR

80-91

CAUTION HYDROBLASTING
CAUTION CHEMICAL CLEANING
FIRE LINE DO NOT CROSS
CAUTION CONSTRUCTION AREA
SHERIFF'S LINE DO NOT CROSS