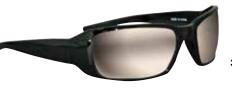

#### **WATERFORD-3015**

- Stylish nylon frame provides a comfortable fit
- Scratch resistant lenses
- Meets or exceeds ANSI Z87+
- Greater than 99% protection from UVA & UVB rays
- 25 dz/ctn

3015-M-P

3015-S-IOM

3015-S-P