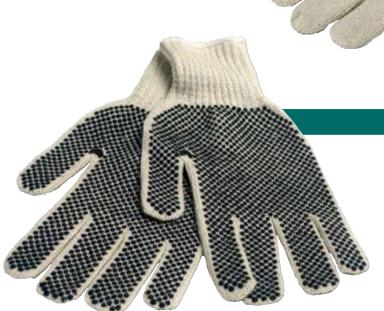

, orange, corded double palm, clute pattern, knit wrist, straight thumb

Size: XL

Case Pack: 12 dz



#### STYLE #4260-L

**4260-L:** Nap-In double palm, 100% cotton, lime green, corded double palm, clute pattern, knit wrist, straight thumb

Size: XL

Case pack: 12 dz



#### **STYLE #4305**

4305: String knit blend, natural, 40 gram

Size: XL

Case Pack: 25 dz



**4310:** String knit blend, natural, 55 gram **4312:** String knit blend, natural, 50 gram

Size: LG

Case Pack: 25 dz



# **STYLE #4311**

4311: String knit blend, bleached white, 55 gram

Size: XL

Case Pack: 25 dz





#### **STYLE #4315**

**4315:** String knit 100% acrylic, orange

Size XL

Case Pack: 25 dz



**4320:** String knit natural cotton/poly blend with one sided black PVC dots

Size: LG and XL Case Pack: 25 dz



#### **STYLE #4330**

**4330:** String knit natural cotton/poly blend with black PVC dots on both sides

Size: LG and XL Case Pack: 25 dz





#### **STYLE #4340**

**4340:** String knit, orange, honey comb polyester/acrylic

Size: 2XL Case Pack: 25 dz



4350: Terry blended

Size: XL Case pack: 10 dz



#### **STYLE #4360**

4360: 19" terry blended

One Size Fits All Case Pack: 4 dz



4430

**4415:** Brown jersey, 9 oz. 100% Cotton 4420: Brown jersey, 10 oz. blend, clute pattern 4430: Brown jersey, 10 oz. blend, clute pattern, red fleece lined Size: XL

Case Pack: 25 dz



## **IRONWEAR • NITRILE GLOVES**

Our Nitrile gloves feature: Interlock or Jersey lining • Fully coated • Textured or Smooth • Generous sizing



#### **STYLE #4500**

**4500:** Nitrile, light palm dipped, knit wrist