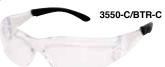

# HARMONY-3550

- 1-Piece lens offer greater peripheral vision
- · Wide temples offer side protection equal to eyewear with side shields
- Scratch resistant lens
- · Clear & Grey available w/ curved or rubbertipped bayonet temples
- Meets or exceeds ANSI Z87+
- Greater than 99% protection from UVA & UVB rays

3550-A-A

| STYLE # |              | DESCRIPTION                                    |
|---------|--------------|------------------------------------------------|
|         | 3550-A-A     | Amber Temples, Amber Lens                      |
|         | 3550-C-C     | Clear Temples, Clear Lens                      |
|         | 3550-C-C/A   | Clear Temples, Clear Anti-Fog Lens             |
|         | 3550-G-G     | Grey Temples, Grey Lens                        |
|         | 3550-G-G/A   | Grey Temples, Grey Anti-Fog Lens               |
|         | 3550-G-SM    | Grey Temples, Silver Mirror Lens               |
|         | 3550-G-GM    | Grey Temples, Gold Mirror Lens                 |
|         | 3550-G-BM    | Grey Temples, Blue Mirror Lens                 |
|         | 3550-G-IOM   | Grey Temples, Indoor/Outdoor Mirror Lens       |
|         | 3550-C/BTR-C | Clear Bayonet Temples, Rubber Tips, Clear Lens |
|         | 3550-G/BTR-G | Grev Bayonet Temples, Rubber Tips, Grev Lens   |