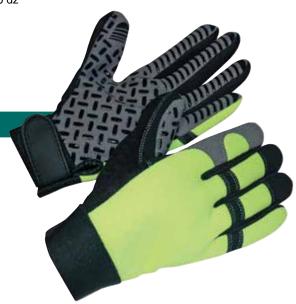

*STYLE #4840**

4840-B: Black nylon shell, black PU palm dipped 4840-G: Grey nylon shell, black PU palm dipped

Size: SM - XL Case Pack: 10 dz

#### **STYLE #4850**

4850: White nylon liner, grey nitrile foam palm dipped

Size: SM - XL Case Pack: 10 dz



# **STYLE #485**5

4855: Red polyester, black Nitrile palm dipped

Size: SM - XL Case Pack: 10 dz



4856: Red polyester, black Nitrile palm 3/4 dipped

Size: SM - XL Case Pack: 10 dz



#### **IRONWEAR • MECHANIC GLOVES**

# **STYLE #4870**

**4870:** Orange mechanics

glove with split

leather palm

**4870-DP:** Orange mechanics

glove with double split leather leather

palm

Size: SM - XL Case Pack: 10 dz



#### **STYLE #4871-DP**

**4871-DP:** Orange mechanics glove with double synthetic leather palm

Size: SM - XL Case Pack: 10 dz



## **STYLE #4880**

**4880:** Lime mechanics glove with synthetic leather and PVC dots for easy gripping

Size: SM - XL Case Pack: 10 dz



#### **STYLE #4890**

**4890:** Grey mechanics glove with synthetic leather and reinforced palm for comfort

Size: SM - XL Case Pack: 10 dz

#### **IRONWEAR • IMPACT GLOVES**



# LIVE HAUL / LIVE HANG

### **STYLE #4891**

**4891:** Soft, flexible TPU padding to protect fingers and back of hand from impact

- Cut resistant Ansi level 3
- Reinforced between thumb and index finger for longevity
- · Padded palm with foam nitrile coating

Size: MD - 3XL Case Pack: 6 dz

#### **STYLE #4892**

**4892:** 100% polyester, lime liner, TPU padding, black latex coated palm

Size: MD - 2XL Case Pack: 6 dz





#### **STYLE #4893**

**4893:** 100% polyester, oran