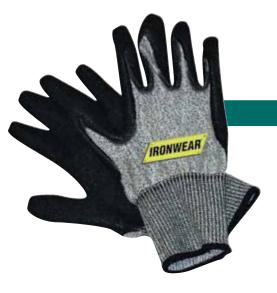

hand for added protection

Size: MD - 2XL Case Pack: 6 dz



#### **STYLE #4895**

**4895:** Lime impact glove with synthetic leather and TPU padding over the fingers and back of hand for added protection

Size: SM - 2XL Case Pack: 6 dz



**4897:** Orange oil rigger glove with double layers in synthetic leather, TPU padding, bottom layer laminated with nitrile and top layer with silicon dots

- Reinforced fingertips
- Water and oil resistant
- Neoprene cuff with pull tab closure

Size: SM - 3XL Case Pack: 6 dz



#### **IRONWEAR • CUT RESISTANT GLOVES**



#### **STYLE #4900**

4900: White engineered yarn with white PU coated palm

ANSI Cut level 2 Size: SM - XL Case Pack: 10 dz



4910: White engineered yarn with blue nitrile coated palm

ANSI Cut level 2 Size: SM - XL Case Pack: 10 dz



#### **STYLE #4920**

4920: Grey/white engineered yarn with black nitrile coated palm

ANSI Cut level 4 Size: SM - XL Case Pack: 10 dz





4930: Grey engineered yarn with black foam nitrile textured coated palm

ANSI Cut level 3 Size: SM - 2XL Case Pack: 6 dz





#### **IRONWEAR • CUT RESISTANT GLOVES**



#### **STYLE #4940**

4940: Kevlar® with engineered yarn

ANSI Cut level 3 Size: SM - XL Case Pack: 10 dz



#### **STYLE #4955**

**4955:** Kevlar® with engineered yarn with black nitrile coated palm

ANSI Cut level 3 Size: SM - XL Case Pack: 10 dz



## **STYLE #4960**

4960: White engineered yarn

ANSI Cut level 5 Size: SM - 2XL Case Pack: 10 dz



**4961:** White engineered yarn with black PVC dots on one side

ANSI Cut level 5 Size: SM - 2XL Case Pack: 10 dz



#### **IRONWEAR •