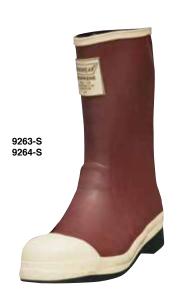

257-W: White, plain toe, Iron-Loc sole 9258-W: White, steel toe, Iron-Loc sole

Iron-Loc soles for slip resistant comfort and with the added protection of steel toe cap

Sizes: 6 - 14 Case Pack: 6 pair









# **STYLE #9262, 9263 & 9264 NEOPRENE BOOTS**

- Available in 12" or 16" high boot features one piece construction
- 100% waterproof
- Treaded soles for slip resistant comfort
- Triple dipped shells for extra tough watertight protection
- Steel toe cap meets or exceeds ASTM F2412-11;
   I/75 and C/75 standards of protection
- Fits over the sock/foot

9262: 16" Plain toe, chevron sole
9262-S: 16" Steel toe, chevron sole
9262-M: 16" Metatarsal, steel toe, chevron sole
9263-S: 12" Steel toe chevron sole

**9263-S:** 12" Steel toe, chevron sole **9264-S:** 12" Steel toe, Iron-Loc sole







### STYLE #9285 NEOMAX

- Neoprene
- 15"high boot features one piece construction
- 100% waterproof
- Treaded soles for slip resistant comfort
- Triple dipped shells for extra tough watertight protection
- Steel toe cap meets or exceeds ASTM F2412-11; I/75 and C/75 standards of protection
- Fits over the sock/foot

9285: 15" Steel toe, chevron sole

Sizes: 4 - 15 Case Pack: 6 pair







- 17" high boot features one piece construction
- 100% waterproof
- Treaded soles for slip resistant comfort
- Triple dipped shells for extra strength, watertight protection
- Steel toe cap meets or exceeds ASTM F2412-11; I/75 and C/75 standards of protection
- Fits over the sock/foot

Sizes: 6 - 15 Case Pack: 6 pair



- PVC boot with steel toe cap
- Nylon uppers
- 100% waterproof
- Treaded soles fo