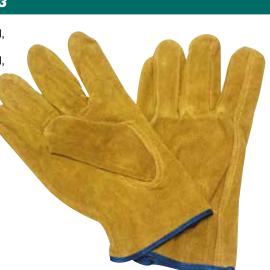

tern

Size: XL

Case Pack: 10 dz

# STYLE #4140 & 4145

**4140:** Split cowhide leather palm,

rubberized safety cuff, gunn cut pattern

4145: Split cowhide leather palm,

4145

rubberized gauntlet cuff

Size: XL

Case Pack: 10 dz

4140

# **STYLE #4141**

**4141:** Split cowhide leather palm & back, rubberized safety cuff, gunn cut pattern

Size: XL

Case Pack: 10 dz







#### STYLE #4185 & 4186

**4185:** Split cowhide leather double palm, Kevlar® thread, canvas back, rubberized safety cuff

**4186:** Split cowhide leather double palm, canvas back, Kevlar® thread, rubberized Gauntlet cuff

Size: XL Case Pack: 10 dz

4186

## STYLE #4192 & 4193

**4192:** Driver, split leather, gold, keystone thumb

**4193:** Driver, split leather, gold, straight thumb

Size: SM - 2XL Case Pack: 10 dz





4192



#### **STYLE #4194-B**

**4194-B:** Economy grade, driver, split leather back, cow grain leather, keystone thumb

Size: SM - 2XL Case Pack: 10 dz

#### **IRONWEAR • LEATHER WELDING GLOVES**



#### **IRONWEAR • PIG GRAIN DRIVER GLOVES**



#### **IRONWEAR • COW GRAIN DRIVER GLOVES**





#### **STYLE #4210**

4210: Natural 8 oz. cotton canvas

Size: XL

Case Pack: 25 dz



#### **STYLE #4230**

**4230:** Natural cotton canvas, 10 oz. with PVC dotted palm, thumb, index and pinky fingers

Size: S - XL Case Pack: 25 dz



#### STYLE #4240 & 4250

**4240:** Natural cotton canvas, 10 oz. with orange PVC dotted palm, thumb, index and pinky fingers

**4250:** Natural cotton canvas, 12 oz. with orange PVC dotted palm, thumb, index and pinky fingers

Size: XL

Case Pack: 25 dz



**4260