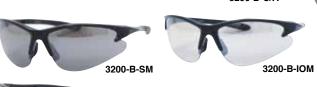

#### CORRINA-3200

- Soft, rubber nose pad and temples provide a comfortable fit
- Scratch resistant lenses
- Meets or exceeds ANSI Z87+
- Greater than 99% protection from UVA & UVB rays
- 25 dz/ctn

| STYLE #    | DESCRIPTION                               |
|------------|-------------------------------------------|
| 3200-B-C   | Black Frame, Clear Lenses                 |
| 3200-B-C/A | Black Frame, Clear Anti-Fog Lenses        |
| 3200-B-G   | Black Frame, Grey Lenses                  |
| 3200-B-SM  | Black Frame, Silver Mirror Lenses         |
| 3200-B-IOM | Black Frame, Indoor/Outdoor Mirror Lenses |
| 3200-B-SBB | Black Frame, Sun Block Bronze Lenses      |
| 3200-B-GM  | Black Frame, Gold Mirror Lenses           |
| 3200-B-IB  | Black Frame, Infinity Blue Lenses         |
| 3200-MB-C  | Metallic Blue Frame, Clear Lenses         |
| 3200-MB-G  | Metallic Blue Frame, Grey Lenses          |
| 3200-MB-BM | Metallic Blue Frame, Blue Mirror Lenses   |