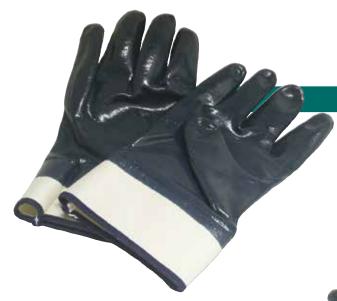

ey comb polyester/acrylic

Size: 2XL Case Pack: 25 dz



4350: Terry blended

Size: XL Case pack: 10 dz



#### **STYLE #4360**

4360: 19" terry blended

One Size Fits All Case Pack: 4 dz



4430

**4415:** Brown jersey, 9 oz. 100% Cotton 4420: Brown jersey, 10 oz. blend, clute pattern 4430: Brown jersey, 10 oz. blend, clute pattern, red fleece lined Size: XL

Case Pack: 25 dz



## **IRONWEAR • NITRILE GLOVES**

Our Nitrile gloves feature: Interlock or Jersey lining • Fully coated • Textured or Smooth • Generous sizing



#### **STYLE #4500**

**4500:** Nitrile, light palm dipped, knit wrist cuff, interlocking lining

Size: 8 - 11 Case Pack: 12 dz



#### **STYLE #4530**

**4530:** Premium 4 layer nitrile, fully dipped, knit wrist cuff, fleece jersey liner

Size: 7 - 10 Case Pack: 12 dz



#### STYLE #4540 & 4541

**4540:** Premium 4 layer nitrile, fully dipped, smooth finish safety cuff, fleece jersey liner

**4541:** Ultimate 4 layer nitrile, fully dipped, smooth finish safety cuff, fleece jersey liner

Size: 8 - 11 Case Pack: 12 dz



**4550:** Premium 4 layer Nitrile, fully dipped, rough finish, safety cuff, fleece jersey liner

Size: 10

Case Pack: 12 dz



#### IRONWEAR • Iron-Tek® GLOVES

Ultra-cool and very comfortable to wear • Breathable coating keeps hands cool and dry • Excellent dry grip • Perfectly contoured hand shape for the ultimate fit • Excellent dexterity & sensitivity • Designed to produce minimal lint and dust • Used in applications which require a high degree of dexterity and sensitivity, especially where grip is important, such as handling small oil