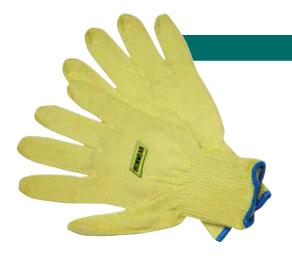

her, TPU padding, bottom layer laminated with nitrile and top layer with silicon dots

- Reinforced fingertips
- Water and oil resistant
- Neoprene cuff with pull tab closure

Size: SM - 3XL Case Pack: 6 dz



#### **IRONWEAR • CUT RESISTANT GLOVES**



#### **STYLE #4900**

4900: White engineered yarn with white PU coated palm

ANSI Cut level 2 Size: SM - XL Case Pack: 10 dz



4910: White engineered yarn with blue nitrile coated palm

ANSI Cut level 2 Size: SM - XL Case Pack: 10 dz



#### **STYLE #4920**

4920: Grey/white engineered yarn with black nitrile coated palm

ANSI Cut level 4 Size: SM - XL Case Pack: 10 dz





4930: Grey engineered yarn with black foam nitrile textured coated palm

ANSI Cut level 3 Size: SM - 2XL Case Pack: 6 dz





#### **IRONWEAR • CUT RESISTANT GLOVES**



#### **STYLE #4940**

4940: Kevlar® with engineered yarn

ANSI Cut level 3 Size: SM - XL Case Pack: 10 dz



#### **STYLE #4955**

**4955:** Kevlar® with engineered yarn with black nitrile coated palm

ANSI Cut level 3 Size: SM - XL Case Pack: 10 dz



## **STYLE #4960**

4960: White engineered yarn

ANSI Cut level 5 Size: SM - 2XL Case Pack: 10 dz



**4961:** White engineered yarn with black PVC dots on one side

ANSI Cut level 5 Size: SM - 2XL Case Pack: 10 dz



#### **IRONWEAR • ARM GUARDS**

# STYLE #4980-4982 TOUGH-GUARD

**4980-C:** Plastic Arm Guard, 7.5" Clear, Turn 1 End **4980-B:** Plastic Arm Guard, 7.5" Blue, Turn 1 End **4981-C:** Plastic Arm Guard, 7.5" Clear, Turn 2 End **4982-C:** Plastic Arm Guard, 6.0" Clear, Turn 1 End

Size: SM - 2X Case Pack: 48











#### **I