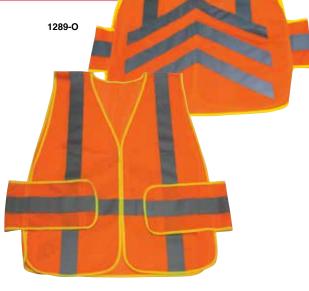

-2010, Class 2 standards
- Flame retardant vests meet NFPA 701 (2010) Standards

**1288-O:** Orange mesh with lime 2" and 13/8" striping, reflective chevron pattern on back,

adjustable hook & loop front closure

**1289-0:** Orange mesh with silver 2" and 13/8" striping, reflective chevron pattern on back,

adjustable hook & loop front closure

**1290-O:** Orange mesh with 2.5" lime/silver striping, reflective chevron pattern on back,

adjustable hook & loop closure, 5 point breakaway

**1290-L:** Lime mesh with 2.5" orange/silver striping, reflective chevron pattern on back,

adjustable hook & loop closure, 5 point breakaway

**1290FR-O:** Flame retardant, orange mesh with 2.5" lime/silver striping, reflective chevron

pattern on back, adjustable hook & loop closure, 5 point breakaway











#### CLASS 3 MESH & FABRIC STYLE #1291, 1292 & 1294

- 100% polyester
- Features high visibility silver reflective tape in suspender pattern over top of shoulders as well as 360° continuous reflective bands encircling the torso
- Flame retardant vests meet NFPA 701 (2010) standards
- · Vest meets ANSI/ISEA 107-2010, Class 3 standards
- 1294FR-L & 1294FR-O have 2 front pockets, 2 inside pockets and 1 chest pocket
- 1291's and 1292's have 2 inside pockets and 1 chest pocket

1291-L:Lime fabric with silver 2" striping, reflective vertical stripes on back, hook & loop front closure1291-O:Orange fabric with silver 2" striping, reflective vertical stripes on back, hook & loop front closure1292-L:Lime mesh with silver 2" striping, reflective vertical stripes on back, hook & loop front clo