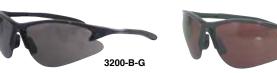

#### CORRINA-3200

- Soft, rubber nose pad and temples provide a comfortable fit
- Scratch resistant lenses
- Meets or exceeds ANSI Z87+
- Greater than 99% protection from UVA & UVB rays
- 25 dz/ctn

| STYLE #    | DESCRIPTION                               |
|------------|-------------------------------------------|
| 3200-B-C   | Black Frame, Clear Lenses                 |
| 3200-B-C/A | Black Frame, Clear Anti-Fog Lenses        |
| 3200-B-G   | Black Frame, Grey Lenses                  |
| 3200-B-SM  | Black Frame, Silver Mirror Lenses         |
| 3200-B-IOM | Black Frame, Indoor/Outdoor Mirror Lenses |
| 3200-B-SBB | Black Frame, Sun Block Bronze Lenses      |
| 3200-B-GM  | Black Frame, Gold Mirror Lenses           |
| 3200-B-IB  | Black Frame, Infinity Blue Lenses         |
| 3200-MB-C  | Metallic Blue Frame, Clear Lenses         |
| 3200-MB-G  | Metallic Blue Frame, Grey Lenses          |
| 3200-MB-BM | Metallic Blue Frame, Blue Mirror Lenses   |