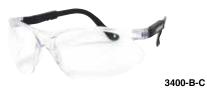

# LIBERTY-3400

- Frameless design with extended sides for greater peripheral vision
- Adjustable ratchet temples
- Scratch resistant lens
- Meets or exceeds ANSI Z87+
- Greater than 99% protection from UVA & UVB rays
- 25 dz/ctn

B-G 3400-B-S

| STYLE #                               | DESCRIPTION                                                                                                          |
|---------------------------------------|----------------------------------------------------------------------------------------------------------------------|
| 3400-B-C                              | Black Temples, Clear Lens                                                                                            |
| 3400-B-G                              | Black Temples, Grey Lens                                                                                             |
| 3400-B-SM                             | Black Temples, Silver Mirror Lens                                                                                    |
| 3400-B-SBB                            | Black Temples, Sun Block Bronze Lens                                                                                 |
| 3400-B-IOM                            | Black Temples, Indoor/Outdoor Mirror Lens                                                                            |
| 3400-B-GM                             | Black Temples, Gold Mirror Lens                                                                                      |
| 3400-B-BM                             | Black Temples, Blue Mirror Lens                                                                                      |
| 3400-B-SBB<br>3400-B-IOM<br>3400-B-GM | Black Temples, Sun Block Bronze Lens<br>Black Temples, Indoor/Outdoor Mirror Lens<br>Black Temples, Gold Mirror Lens |