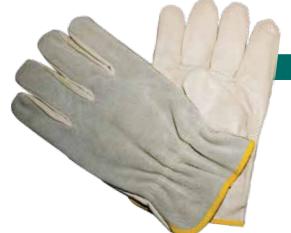

: XL

Case Pack: 10 dz

# STYLE #4140 & 4145

**4140:** Split cowhide leather palm,

rubberized safety cuff, gunn cut pattern

4145: Split cowhide leather palm,

4145

rubberized gauntlet cuff

Size: XL

Case Pack: 10 dz

4140

# **STYLE #4141**

**4141:** Split cowhide leather palm & back, rubberized safety cuff, gunn cut pattern

Size: XL

Case Pack: 10 dz







#### STYLE #4185 & 4186

**4185:** Split cowhide leather double palm, Kevlar® thread, canvas back, rubberized safety cuff

**4186:** Split cowhide leather double palm, canvas back, Kevlar® thread, rubberized Gauntlet cuff

Size: XL Case Pack: 10 dz

4186

## STYLE #4192 & 4193

**4192:** Driver, split leather, gold, keystone thumb

**4193:** Driver, split leather, gold, straight thumb

Size: SM - 2XL Case Pack: 10 dz





4192



#### **STYLE #4194-B**

**4194-B:** Economy grade, driver, split leather back, cow grain leather, keystone thumb

Size: SM - 2XL Case Pack: 10 dz

#### **IRONWEAR • LEATHER WELDING GLOVES**



#### **IRONWEAR • PIG GRAIN DRIVER GLOVES**



#### **IRONWEAR • COW GRAIN DRIVER GLOVES**





#### **STYLE #4210**

4210: Natural 8 oz. cotton canvas

Size: XL

Case Pack: 25 dz



#### **STYLE #4230**

**4230:** Natural cotton canvas, 10 oz. with PVC dotted palm, thumb, index and pinky fingers

Size: S - XL Case Pack: 25 dz



#### STYLE #4240 & 4250

**4240:** Natural cotton canvas, 10 oz. with orange PVC dotted palm, thumb, index and pinky fingers

**4250:** Natural cotton canvas, 12 oz. with orange PVC dotted palm, thumb, index and pinky fingers

Size: XL

Case Pack: 25 dz



**4260-W:** Nap-