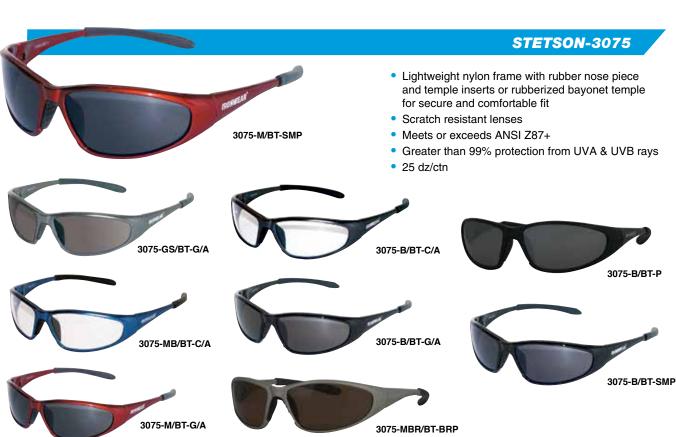

| STYLE #         | DESCRIPTION                                                   |
|-----------------|---------------------------------------------------------------|
| 3075-GS/BT-G/A  | Grey Smoke Frame, Bayonet Temples, Grey Anti-Fog Lenses       |
| 3075-MB/BT-C/A  | Metallic Blue Frame, Bayonet Temples, Clear Anti-Fog Lenses   |
| 3075-M/BT-G/A   | Maroon Frame, Bayonet Temples, Grey Anti-Fog Lenses           |
| 3075-B/BT-C/A   | Black Frame, Bayonet Temples, Clear Anti-Fog Lenses           |
| 3075-B/BT-G/A   | Black Frame, Bayonet Temples, Grey Anti-Fog Lenses            |
| 3075-MBR/BT-BRP | Metallic Brown Frame, Bayonet Temples, Brown Polarized Lenses |
| 3075-M/BT-SMP   | Maroon Frame, Bayonet Temples, Silver Mirror Polarized Lenses |
| 3075-B/BT-P     | Black Frame, Bayonet Temples, Polarized Lenses                |
| 3075-B/BT-SMP   | Black Frame, Bayonet Temples, Silver Mirror Polarized Lenses  |