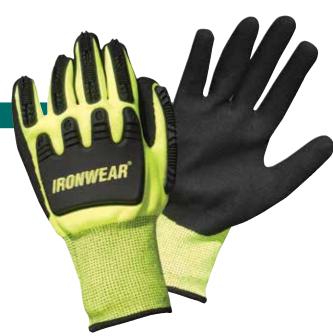

nthetic leather palm

Size: SM - XL Case Pack: 10 dz



## **STYLE #4880**

**4880:** Lime mechanics glove with synthetic leather and PVC dots for easy gripping

Size: SM - XL Case Pack: 10 dz



#### **STYLE #4890**

**4890:** Grey mechanics glove with synthetic leather and reinforced palm for comfort

Size: SM - XL Case Pack: 10 dz

#### **IRONWEAR • IMPACT GLOVES**



# LIVE HAUL / LIVE HANG

### **STYLE #4891**

**4891:** Soft, flexible TPU padding to protect fingers and back of hand from impact

- Cut resistant Ansi level 3
- Reinforced between thumb and index finger for longevity
- · Padded palm with foam nitrile coating

Size: MD - 3XL Case Pack: 6 dz

#### **STYLE #4892**

**4892:** 100% polyester, lime liner, TPU padding, black latex coated palm

Size: MD - 2XL Case Pack: 6 dz





#### **STYLE #4893**

**4893:** 100% polyester, orange liner, TPU padding, black latex coated palm, waterproof with inner liner barrier

Size: MD - 2XL Case Pack: 6 dz



#### **IRONWEAR • IMPACT GLOVES**

#### **STYLE #4894**

**4894:** Orange impact glove with split leather and TPU padding over the fingers and back of hand for added protection

Size: MD - 2XL Case Pack: 6 dz



#### **STYLE #4895**

**4895:** Lime impact glove with synthetic leather and TPU padding over the fingers and back of hand for added protection

Size: SM - 2XL Case Pack: 6 dz



**4897:** Orange oil rigger glove with double layers in synthetic leather, TPU padding, bottom layer laminated with nitrile and top layer with silicon dots

- Reinforced fingertips
- Water and oil resistant
- Neoprene cuff with pull tab