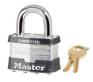

## **5-KA-A-445 MASTER LOCK PRODUCTS**

#5 KEYED ALIKE MASTER PADLOCKS-MAS5KAA445 >

Rating: Not Rated Yet **Price:** \$13.64

Ask a question about this product

Description

#5 KEYED ALIKE MASTER PADLOCKS

## **Product Features:**

Commercial grade padlock features superior protection from drilling and prying

2" (51mm) wide laminated steel body for superior strength

1" (25mm) tall, 3/8" (10mm) diameter hardened boron alloy shackle for superior cut resistance

Dual locking levers provide extra pry resistance

Non-rekeyable, 4-pin W1 cylinder helps prevent picking