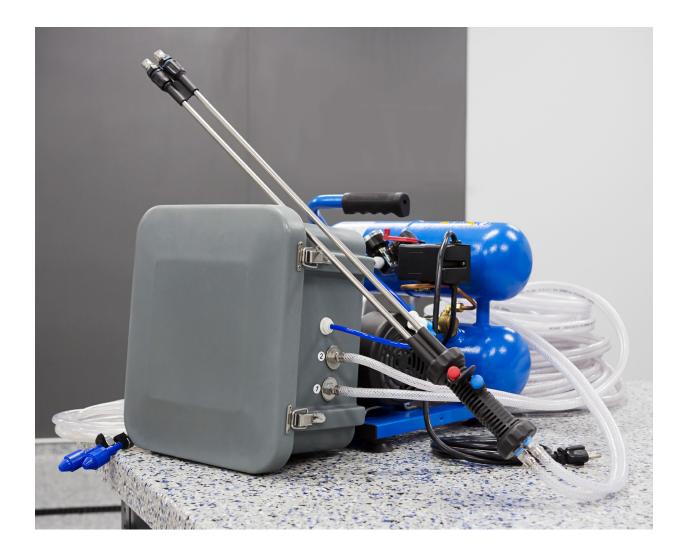

## 2-Product Electric Spray Unit SP-JRV-2-RAC

The SP-JRV-2-RAC is designed for use with two-part products that are applied in series, but cannot be mixed together prior to application.

## Specifications:

- Powered by electricity (120 VAC)
- Draws from pre-mixed solution
- Draws two separate chemical products, with no shared wetted components
- Double spray wand lets the user apply product A or B without having to switch between multiple wands
- Viton pump seals
- 100 ft. discharge hose
- Flow rate: approx. 1 GPM per nozzle
- 40° fan tip spray pattern