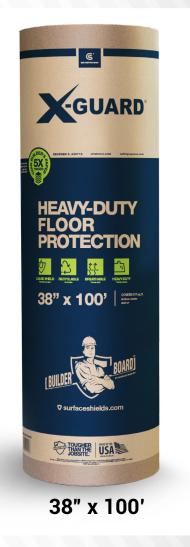

**Protects:** Granite, Travertine, Marble, Terrazzo, Stone, Colored Concrete, Tile, Wood, Carpet, Linoleum etc.

| ltom   | Description                                                        |
|--------|--------------------------------------------------------------------|
| ltem   | Description                                                        |
| A20719 | 38" x 100' X-Guard Builder Board Heavy<br>Duty Fiberboard Flooring |