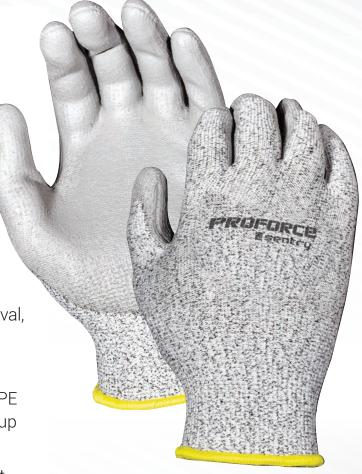

## ProForce Sentry Gloves

### HPPE ANSI A3 Cut-Resistant Shell with Polyurethane Coating

Designed for protection of hands from cuts, scratches and abrasions when handling sharp and abrasive materials.

Work applications include demolition, construction, remediation, abatement, floor removal, metal stamping, and glass handling.

### **Features**

- 13-gauge gray speckled high performance HPPE shell for protection and greater cut resistance up to the wrist
- Polyurethane palm coated for abrasion and cut resistance
- High dexterity and flexibility for comfort throughout the day
- ANSI A3 cut level protection
- Breathable polyurethane coated helps keeps hands cool and dry thought the day
- Good performance in oily, wet, or dry applications
- Color coded wrist for easy size identification