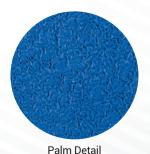

## **Cotton Blended Shell** with Blue Latex Coating

Designed for durability and protection for work applications such as general contracting, abatement, restoration, warehousing, tile work, and landscaping.

## **Features**

- 10-Gauge cotton blended shell for comfort and breathability in the everyday work environment
- Textured dipped blue latex palm and fingers offers exceptional grip
- Puncture resistant
- Curved fingers follow the natural shape of the hand for added comfort, dexterity and flexibility
- · Good performance where oily and light liquids are present
- Abrasion resistant for extra protection