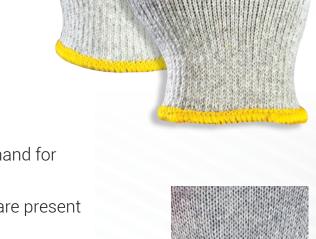

## **Features**

- 10-Gauge cotton blended shell for comfort and breathability in the everyday work environment
- Textured dipped blue latex palm and fingers offers exceptional grip
- Puncture resistant
- Curved fingers follow the natural shape of the hand for added comfort, dexterity and flexibility
- · Good performance where oily and light liquids are present
- Abrasion resistant for extra protection

Wrist Detail