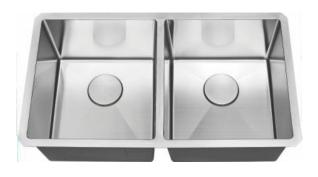

## **SPECIFICATIONS**

- Undermount
- 18/8 chrome nickel content
- 10mm radius corners
- Pro-Vest undercoat protection over Sound Shield pads
- Template and mounting hardware included
- Satin finish Fits 36" cabinet
- 3 1/2" drain opening