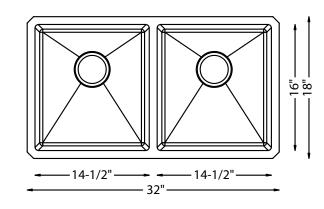

## **SPECIFICATIONS**

- Undermount
- 18/8 chrome nickel content
- 10mm radius corners
- Pro-Vest undercoat protection over Sound Shield pads
- Template and mounting hardware included
- Satin finish Fits 36" cabinet
- 3 1/2" drain opening