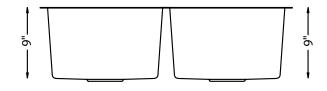

## **SPECIFICATIONS**

- Undermount
- 18/8 chrome nickel content
- 10mm radius corners
- Pro-Vest undercoat protection over Sound Shield pads
- Template and mounting hardware included
- Satin finish Fits 36" cabinet
- 3 1/2" drain opening