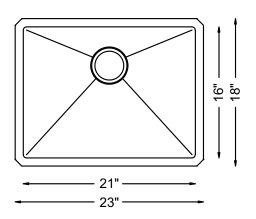

## **SPECIFICATIONS**

- Undermount
- 18/8 chrome nickel content
- 15mm radius corners
- Pro-Vest undercoat protection over Sound Shield pads
- Template and mounting hardware included
- Satin finish Fits 27" cabinet
- 3 1/2" drain opening