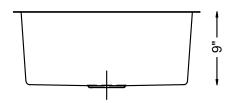

## **SPECIFICATIONS**

- Undermount
- 18/8 chrome nickel content
- 15mm radius corners
- Pro-Vest undercoat protection over Sound Shield pads
- Template and mounting hardware included
- Satin finish Fits 27" cabinet
- 3 1/2" drain opening