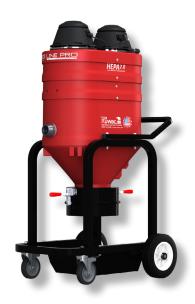

## Little Red Pro Bagger: Standard Specifications

- Powerful 110 Volt, Single Phase, 60 Hz, 2 motor
- 200 CFM and 97 H2O"
- 13 ft² MicroClean Primary Filter 99% Efficient @ 0.5 Microns
- · Mechanical Filter Cleaning Mechanism for Dustless Cleaning
- HEPA 2.0 Secondary Filter 99.97% Efficient @ 0.3 Microns
- 2" Inlet Connection with Aluminum Cast Deflector
- · Bagged Collection System for Dustless Emptying
- 3" Heavy Duty Casters in Front, 10" Rough Terrain Wheels on back
- Compression Cast "Bulletproof" Composite Modular Housing
- · Includes 3 Year Pro Series Extended Warranty