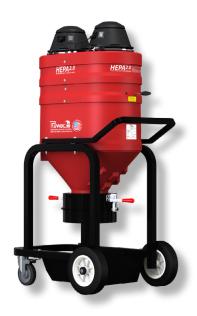

## Little Red Pro Bagger: Standard Specifications

- Powerful 110 Volt, Single Phase, 60 Hz, 2 motor
- 200 CFM and 97 H2O"
- 13 ft² MicroClean Primary Filter 99% Efficient @ 0.5 Microns
- · Mechanical Filter Cleaning Mechanism for Dustless Cleaning
- HEPA 2.0 Secondary Filter 99.97% Efficient @ 0.3 Microns
- 2" Inlet Connection with Aluminum Cast Deflector
- · Bagged Collection System for Dustless Emptying
- 3" Heavy Duty Casters in Front, 10" Rough Terrain Wheels on back
- Compression Cast "Bulletproof" Composite Modular Housing
- · Includes 3 Year Pro Series Extended Warranty