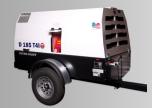

## **IBIX** Compressor Option: Rotair 185

**IBIX** Systems designed for **MULTIPLE GREEN ABRASIVES** Garnet, Calcium, Glass, Walnut, and other)

IBIX Pro 4o/HiPro 6o Lance with Hose 1.8" x 30'

With 15 mm Nozzle and wet nozzle With 30 ft. hose and quick connect