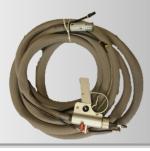

IBIX Pro 40/HiPro 60 Abrasive Hose

1.3" x 30'

IBIX HiPro 6o Extension Hose 1.18" x 30'

with Quick Connect female part with Quick Connect male part

IBIX Pro 40/HiPro 60 Gun with Hose 1.18" x 30'

With 12 mm Tungsten Nozzle and Waternozzle With female Quick Connect for easy connec-

tion to system With Rilsan Hose for air and water supply Complete with protection sheath

**DELIVERED WITH SYSTEM** 