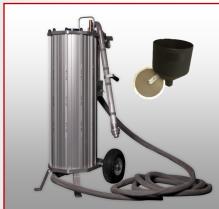

## **IBIX HiPro 60**

**Surface Preparation System** Includes:

- Lance (15 mm Nozzle)
- Wet Nozzle
- 30 ft. Hose with Quick Connect
- Filling Funnel with Sieve

IBIX Pro 40/HiPro 60 Nozzle Kit

1 Nozzle Holder with nut 1 Abrasive Hose Fitting 1 Cylindrical Nozzle 9/32" (7 mm) 1 Cylindrical Nozzle 5/16" (8 mm) 1 Cylindrical Nozzle 15/32" (12 mm)