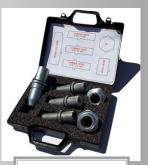

## **IBIX HiPro 60**

**Surface Preparation System** Includes:

- Lance (15 mm Nozzle)
- Wet Nozzle
- 30 ft. Hose with Quick Connect
- Filling Funnel with Sieve

IBIX Pro 40/HiPro 60 Nozzle Kit

1 Nozzle Holder with nut 1 Abrasive Hose Fitting 1 Cylindrical Nozzle 9/32" (7 mm) 1 Cylindrical Nozzle 5/16" (8 mm) 1 Cylindrical Nozzle 15/32" (12 mm)