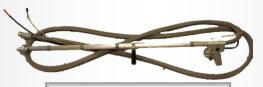

## **IBIX** Compressor Option: Rotair 185

**IBIX** Systems designed for **MULTIPLE GREEN ABRASIVES** Garnet, Calcium, Glass, Walnut, and other)

IBIX Pro 4o/HiPro 6o Lance with Hose 1.8" x 30'

With 15 mm Nozzle and wet nozzle With 30 ft. hose and quick connect