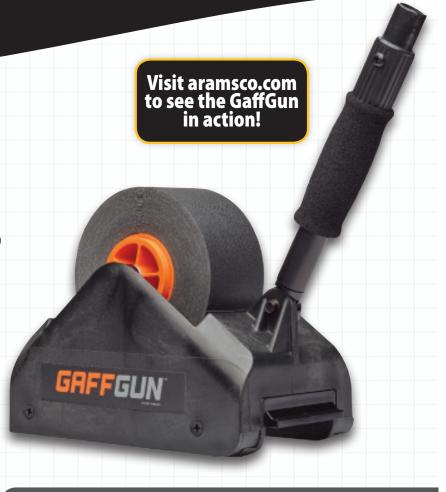

# GaffGun™

Saving over 90% of the time to lay tape over cables or rope, the GaffGun simplifies your job while saving time, money, and your back.

Cables don't even have to be straight—the GaffGun uses a funneling system to straighten and center your cables and then lay tape over them.

Every detail was designed to make your most difficult jobs a little easier. As fast as you can walk, tape is applied to the floor.

#### **Product Benefits & Features:**

- ► Eliminates trip hazards
- Locking-core tape stays centered and ensures consistently straight lines
- ► Eliminates wear-and-tear on the knees and back
- Can be used with audio cables, extension cords, rope, etc.