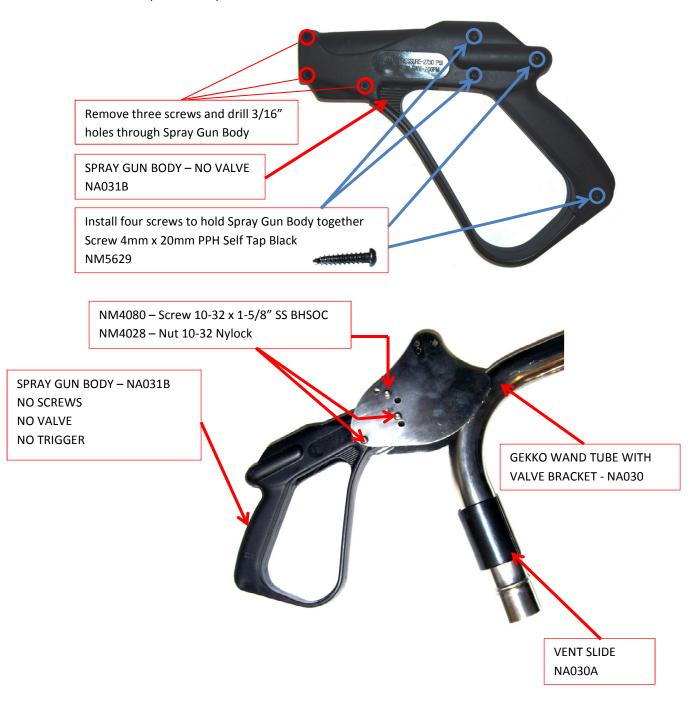

## **AR51X VACUUM WAND PARTS**

| Part # | Description                                                  | QTY |
|--------|--------------------------------------------------------------|-----|
| AR51X  | Handle Gekko Wand Complete- Vacuum Only                      | 1   |
|        |                                                              |     |
| NA030  | Gekko Wand Tube with bracket                                 | 1   |
| NA030A | Vent Slide                                                   | 1   |
| NM5855 | Gekko Tool Coupler Assembly                                  | 1   |
| NM4080 | 10-32 x 1 5/8" Screw                                         | 3   |
| NM4028 | 10-32 Hex Nut Zinc Plated                                    | 3   |
| NA031B | Spray Gun Body – No valve                                    | 1   |
| NM5629 | Screw 4mm x 20 PPH Self tap Black                            | 4   |
| NM5858 | Gekko Grip Handle Assembly (Includes mounting screws & nuts) | 1   |

## **AR51X VACUUM WAND PARTS**

Spray Gun Body NA031B – Without screws - Modified for mounting.

- Install four screws NM5629 into the holes near the back of the plastic body.
- Drill three 3/16" holes all the way through plastic body in the three holes near the front of the plastic body.