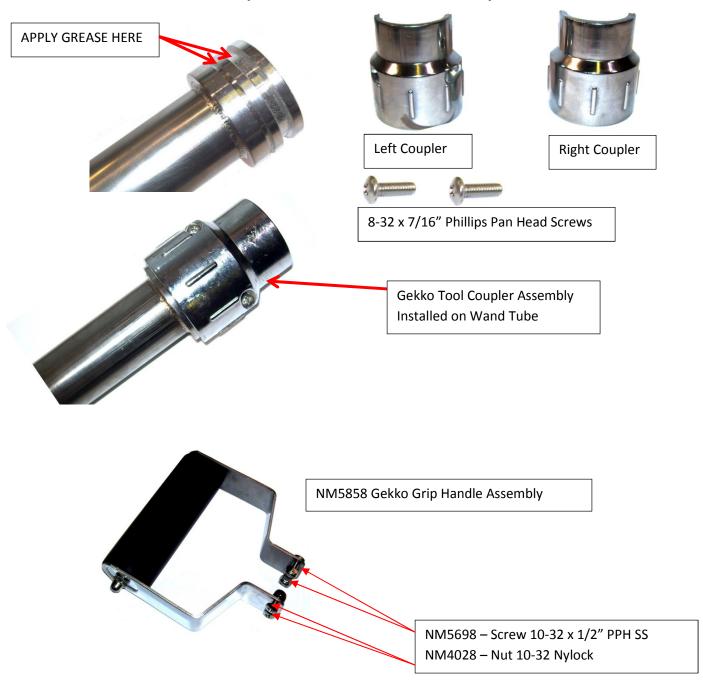

## **AR51X VACUUM WAND PARTS**

| Part # | Description                                                  | QTY |
|--------|--------------------------------------------------------------|-----|
| AR51X  | Handle Gekko Wand Complete- Vacuum Only                      | 1   |
|        |                                                              |     |
| NA030  | Gekko Wand Tube with bracket                                 | 1   |
| NA030A | Vent Slide                                                   | 1   |
| NM5855 | Gekko Tool Coupler Assembly                                  | 1   |
| NM4080 | 10-32 x 1 5/8" Screw                                         | 3   |
| NM4028 | 10-32 Hex Nut Zinc Plated                                    | 3   |
| NA031B | Spray Gun Body – No valve                                    | 1   |
| NM5629 | Screw 4mm x 20 PPH Self tap Black                            | 4   |
| NM5858 | Gekko Grip Handle Assembly (Includes mounting screws & nuts) | 1   |

## **AR51X VACUUM WAND PARTS**

Gekko Tool Coupler Assembly NM5855 Includes both sides of coupler and two 8-32 x 7/16" Phillips Pan Head Screws