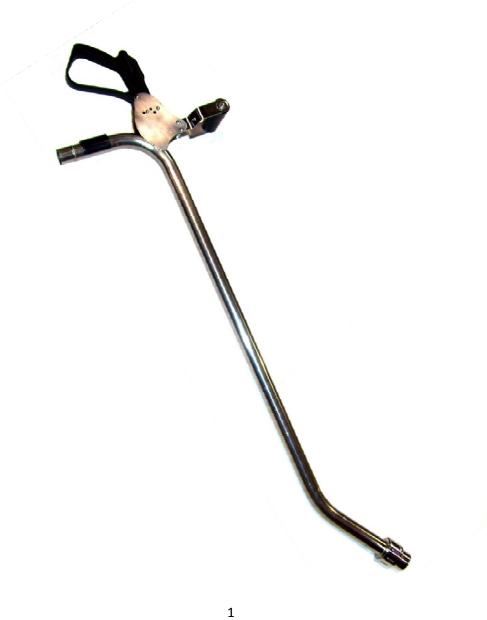

## **AR51X VACUUM WAND PARTS**

| Part # | Description                                                  | QTY |
|--------|--------------------------------------------------------------|-----|
| AR51X  | Handle Gekko Wand Complete- Vacuum Only                      | 1   |
|        |                                                              |     |
| NA030  | Gekko Wand Tube with bracket                                 | 1   |
| NA030A | Vent Slide                                                   | 1   |
| NM5855 | Gekko Tool Coupler Assembly                                  | 1   |
| NM4080 | 10-32 x 1 5/8" Screw                                         | 3   |
| NM4028 | 10-32 Hex Nut Zinc Plated                                    | 3   |
| NA031B | Spray Gun Body – No valve                                    | 1   |
| NM5629 | Screw 4mm x 20 PPH Self tap Black                            | 4   |
| NM5858 | Gekko Grip Handle Assembly (Includes mounting screws & nuts) | 1   |