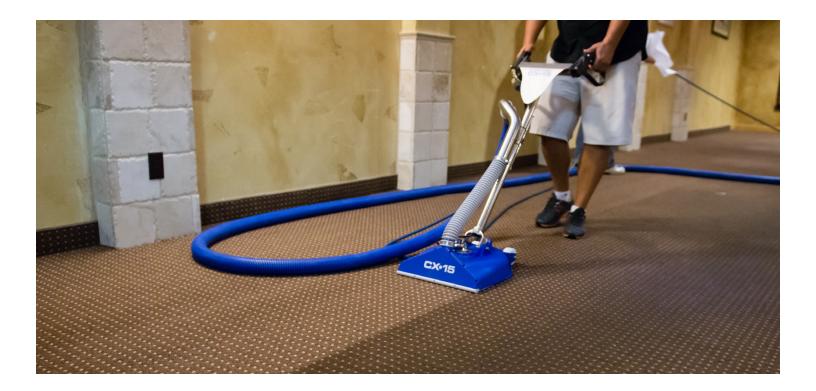

## **All Angle Cleaning**

The CX-15™ rotary cleaner is a crossover tool that bridges the gap between wand cleaning and powered-rotary cleaning. Water pressures between 400 – 800 PSI power the high-speed spinning action of twin jets to make over 4,000 cleaning passes. Unlike traditional carpet wands, the CX-15 can aggressively clean carpet fibers from multiple directions. The unique Hydro-Glide™ glide design at the recovery opening improves water removal and leaves carpets cleaner and drier than a wand or rotary machine. In addition to providing the benefits of all angle cleaning, the surprisingly light CX-15 can be carried up stairs with ease, and because there's no rocking action common with rotary machines, you don't have to worry about your technicians dinging walls, knocking over fragile items or accidentally scratching wood or stone floors. The CX-15 can be run with either a portable or truckmount to clean residential and commercial carpets.