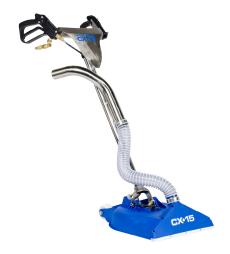

## **All Angle Cleaning**

The CX-15™ rotary cleaner is a crossover tool that bridges the gap between wand cleaning and powered-rotary cleaning. Water pressures between 400 – 800 PSI power the high-speed spinning action of twin jets to make over 4,000 cleaning passes. Unlike traditional carpet wands, the CX-15 can aggressively clean carpet fibers from multiple directions. The unique Hydro-Glide™ glide design at the recovery opening improves water removal and leaves carpets cleaner and drier than a wand or rotary machine. In addition to providing the benefits of all angle cleaning, the surprisingly light CX-15 can be carried up stairs with ease, and because there's no rocking action common with rotary machines, you don't have to worry about your technicians dinging walls, knocking over fragile items or accidentally scratching wood or stone floors. The CX-15 can be run with either a portable or truckmount to clean residential and commercial carpets.

## **SPECIFICATIONS**

- Better Cleaning
- Faster Drying
- Light Weight
- Affordable
- Easy To Operate
- Includes Residential (#NM6022) and Commercial (#NM6024) spray bars