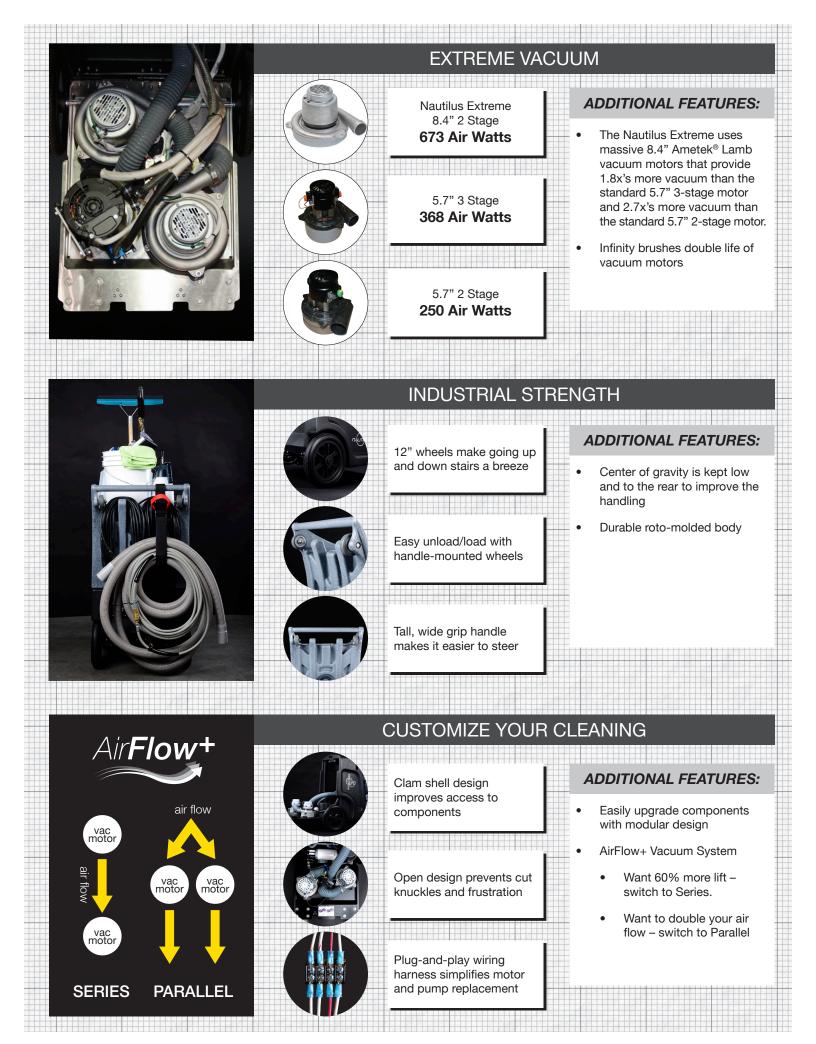

## Nautilus Extreme

The new Nautilus Extreme provides more vacuum than any other portable extractor on the market. Powered by two high-efficiency 8.4" Ametek<sup>®</sup> Lamb vacuum motors, the Nautilus Extreme is able to produce double the vacuum of comparable extractors, and yet still operate on only two cords. The extreme vacuum is ideal for restoration contractors performing water extraction, cleaners using 150+ feet of vacuum hose and for commercial jobs where the dry time is not a nicety, but a necessity

Configurable Vacuum System

Maximum lift, or maximum air flow, it's your call.