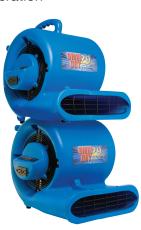

\*Maximum Rated CFM 2300

- Balanced airflow for quieter operation
- Lightweight, washable & chemical resistant housing
- Units nest for ease of stacking during storage and handling
- 1 year warranty, 5 year on the housing