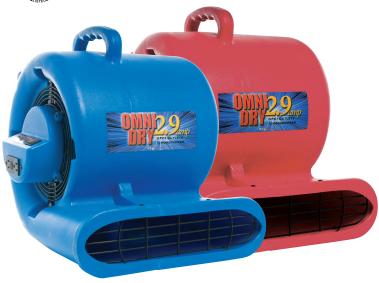

Get the lowest amps with the highest airflow. The 2-speed OmniDry™ 2.9 delivers 3480 FPM at 2.9 amps, is stackable, features two daisy-chain GFCI outlets, a 25' power cord, and a built-in cord wrap.

♦ High Performance w/ Low Amp Draw

Directional Airflow

←Horizontal 745° Angle ↑90° Angle

| Part #    | Model                     |  |
|-----------|---------------------------|--|
| 1630-1487 | Omni Dry Air Mover - Blue |  |
| 1656-1680 | Omni Dry Air Mover - Red  |  |