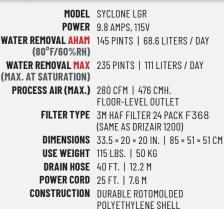

## TRULY GROUNDBREAKING PERFORMANCE - 145 PINTS AT AHAM!

- » CONVENIENT INLET AND OUTLET TEMPERATURE AND RH MONITORING – SAVES TIME
- **» DIGITAL DISPLAY** with plain-language messages and built-in humidistat
- » LARGE-CAPACITY PUMP BASIN holds water after a power outage or unexpected shut-down
- » UNIT AUTOMATICALLY RESTARTS after power failure
- » ERGONOMIC FOLD-DOWN HANDLE and onboard hose and cord storage
- » UNSURPASSED DURABILITY AND RELIABILITY BUILT TOUGH TO LAST