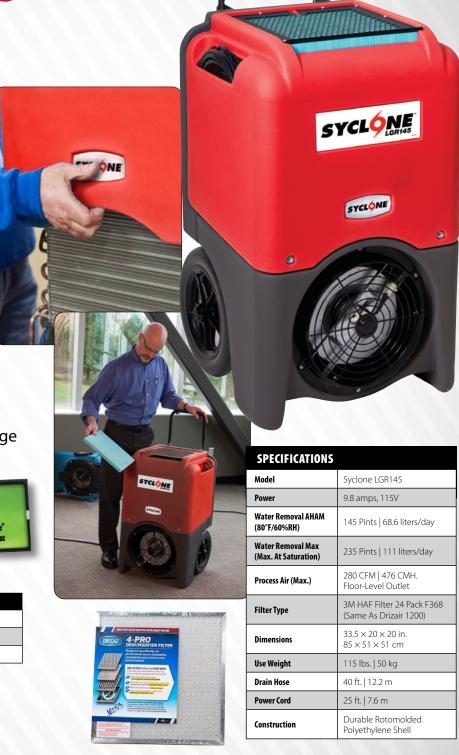

## Syclone | LGR145 | Dehumidifier

Outperforms the competitor's OEM dehu from 80/60 and

**up** — plus pulls 300% more moisture in low-grain conditions.

- Saves time convenient inlet and outlet temperature and RH monitoring
- Large-capacity pump basin holds water after a power outage or unexpected shut-down
- Unit automatically restarts after power failure
- Ergonomic fold-down handle and onboard hose and cord storage
- Unsurpassed durability and reliability built tough to last
- Digital display with plain-language messages and built-in humidistat

| ltem        | Description                                      |
|-------------|--------------------------------------------------|
| 53480       | Syclone LGR145 XL Dehumidifier with Filter (ea)  |
| Accessories |                                                  |
| 1688-8101   | F581 Filter, 4-Pro 4-Stage Aluminum Frame (3/pk) |