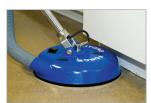

Radial vacuum line

Quick change vacuum relief

Low profile (fits under toe kicks)

15" cleaning path increases productivity

SUPPLIES FOR THE PROFESSIONAL CLEANER