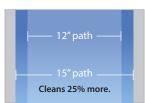

## See why professionals choose Hydro-Force SX•15

- Industry-leading 15" cleaning path allows you to clean 25% faster than 12" models. Less time = more money.
- Radial vacuum line provides for more even removal of water and soil than competitive designs so your floor dries faster
- Deck has a self-adjusting vacuum relief to prevent annoying sticking from excess suction
- · Low profile allows the unit to fit under toe kicks
- Ergonomic design: the handles are spaced shoulder-width, lightweight construction makes it feel like the machine is floating along the floor and the length is just right for both tall and short people
- Durable handle with 2" vacuum all the way to the cleaning head for better air flow and faster drying
- Easy-access inline filter makes cleaning the filter a snap. Clean filters will prevent loss of water pressure and ensure your always getting peak performance.

Radial vacuum line

Quick change vacuum relief

Low profile (fits under toe kicks)

15" cleaning path increases productivity

SUPPLIES FOR THE PROFESSIONAL CLEANER