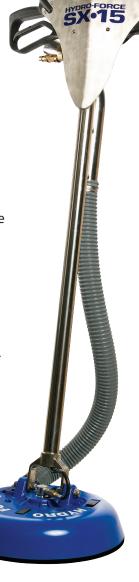

## See why professionals choose Hydro-Force SX•15

- Industry-leading 15" cleaning path allows you to clean 25% faster than 12" models. Less time = more money.
- Radial vacuum line provides for more even removal of water and soil than competitive designs so your floor dries faster
- Deck has a self-adjusting vacuum relief to prevent annoying sticking from excess suction
- · Low profile allows the unit to fit under toe kicks
- Ergonomic design: the handles are spaced shoulder-width, lightweight construction makes it feel like the machine is floating along the floor and the length is just right for both tall and short people
- Durable handle with 2" vacuum all the way to the cleaning head for better air flow and faster drying
- Easy-access inline filter makes cleaning the filter a snap. Clean filters will prevent loss of water pressure and ensure your always getting peak performance.

Radial vacuum line

Quick change vacuum relief

Low profile (fits under toe kicks)

15" cleaning path increases productivity

SUPPLIES FOR THE PROFESSIONAL CLEANER