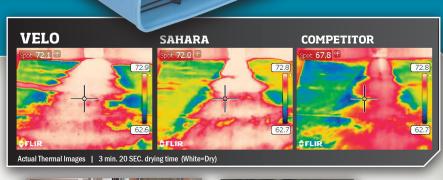

Velo<sup>™</sup> Pro

The Velo's broad-path high velocity airflow drives amazing results - from an airmover that's half the height of standard carpet dryers and draws just 1.9 amps! With the Velo, you can rapidly dry the largest area ever or tackle special challenges with any of the unit's five versatile positions.